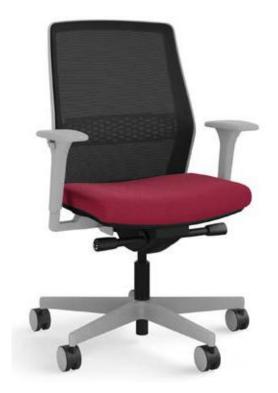

## Lyric

Upholstered mesh back

Lumbar support

2D-4D adjustable armrest

Weight-activated Synchronized mechanism

High-back

Mid-back

Large & tall