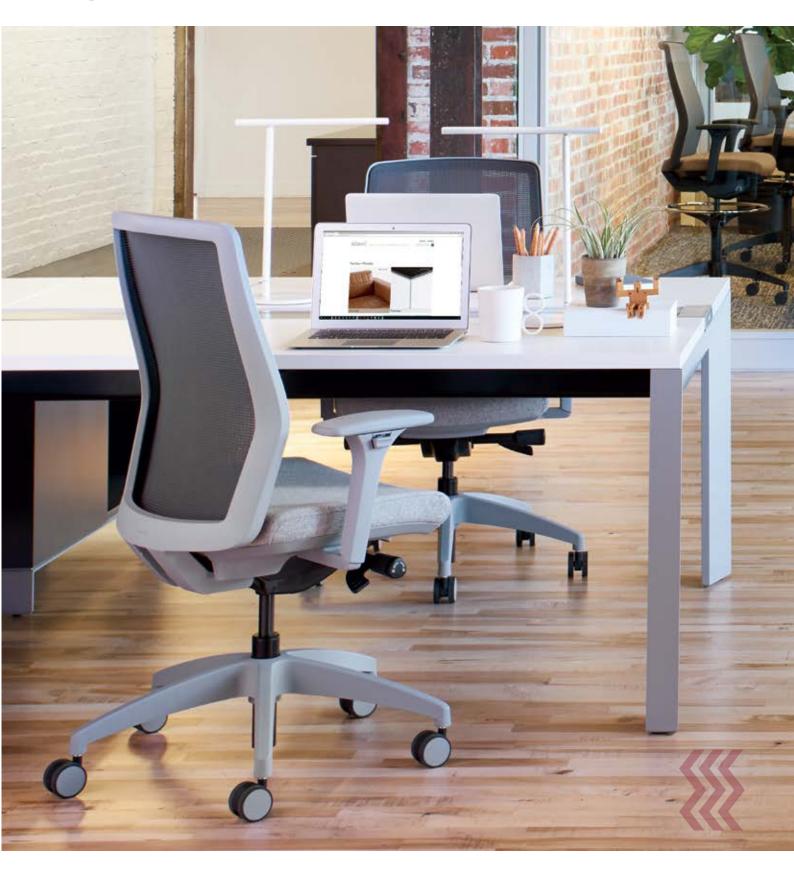

## Lyric

Upholstered mesh back

Lumbar support

2D-4D adjustable armrest

Weight-activated Synchronized mechanism

High-back

Mid-back

Large & tall