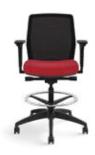

## Lyric

Upholstered mesh back

Lumbar support

2D-4D adjustable armrest

Weight-activated Synchronized mechanism

High-back

Mid-back

Large & tall

## **Statement of Line**

All measurements in millimeters

| DESCRIPTION      | OVERALL DIMENSIONS |       |       | SEAT DIMENSIONS |       |         |
|------------------|--------------------|-------|-------|-----------------|-------|---------|
| Lyric            | Height             | Width | Depth | Height          | Width | Depth   |
| with headrest    | 1170-1260          | 720   | 720   | 410-500         | 480   | 415-465 |
| without headrest | 1000-1090          | 720   | 720   | 410-500         | 480   | 415-465 |