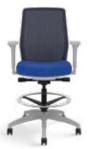

## Lyric

Upholstered mesh back

Lumbar support

2D-4D adjustable armrest

Weight-activated Synchronized mechanism

High-back

Mid-back

Large & tall

## **Statement of Line**

All measurements in millimeters

| DESCRIPTION      | OVERALL DIMENSIONS |       |       | SEAT DIMENSIONS |       |         |
|------------------|--------------------|-------|-------|-----------------|-------|---------|
| Lyric            | Height             | Width | Depth | Height          | Width | Depth   |
| with headrest    | 1170-1260          | 720   | 720   | 410-500         | 480   | 415-465 |
| without headrest | 1000-1090          | 720   | 720   | 410-500         | 480   | 415-465 |