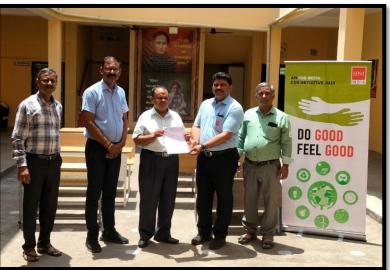

visually impaired through a process of education and by equipping them with vocational training to enable them to gain a reasonable degree of economic independence. The Organisation aims to impart services without any discrimination of caste, creed, color, or any other discrimination. They are seriously working for the welfare of visually impaired persons since 1996.
- The organization is running **Dnyan Jyoti Niwasi Andh Vidhyalaya, Nagalwadi, Hingna, Nagpur** where 90 students are receiving education up to 10th Std. The organization is providing free lodging, boarding, and education aids to the students. The school imparts instructions on themes of General Education, Master in Music, Hand Craft Work, Sports & Mobility Training, etc.



## CSR – Furniture to visually impaired school











## CSR – Furniture to visually impaired school











### CSR – Furniture to visually impaired school

#### **Requisition Letter**



#### **Letter of Appreciation**



#### **List of Material Donated**

| Sr. No. | Particular          | QTY |
|---------|---------------------|-----|
| 1       | School Desk Bench   | 4   |
| 2       | Staff Working Table | 4   |