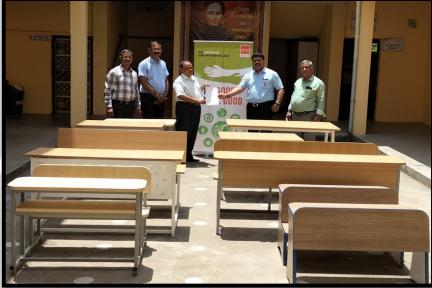

## CSR – Furniture to visually impaired school

#### **List of Material Donated**

| Sr. No. | Particular          | QTY |
|---------|---------------------|-----|
| 1       | School Desk Bench   | 4   |
| 2       | Staff Working Table | 4   |