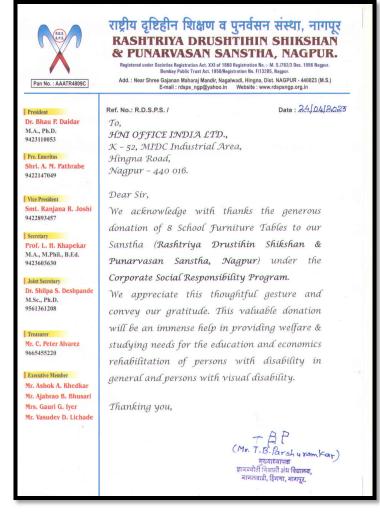

tion aims to impart services without any discrimination of caste, creed, color, or any other discrimination. They are seriously working for the welfare of visually impaired persons since 1996.
- The organization is running **Dnyan Jyoti Niwasi Andh Vidhyalaya, Nagalwadi, Hingna, Nagpur** where 90 students are receiving education up to 10th Std. The organization is providing free lodging, boarding, and education aids to the students. The school imparts instructions on themes of General Education, Master in Music, Hand Craft Work, Sports & Mobility Training, etc.



## CSR – Furniture to visually impaired school











## CSR – Furniture to visually impaired school











### CSR – Furniture to visually impaired school

#### **Requisition Letter**



#### **Letter of Appreciation**



#### **List of Material Donated**

| Sr. No. | Particular          | QTY |
|---------|---------------------|-----|
| 1       | School Desk Bench   | 4   |
| 2       | Staff Working Table | 4   |