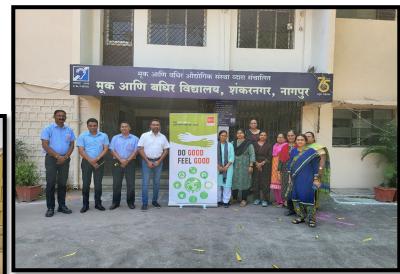

e visually impaired through a process of education and by equipping them with vocational training to enable them to gain a reasonable degree of economic independence. The Organisation aims to impart services without any discrimination of caste, creed, color, or any other discrimination. They are seriously working for the welfare of visually impaired persons since 1996.
- The organization is running **Dnyan Jyoti Niwasi Andh Vidhyalaya, Nagalwadi, Hingna, Nagpur** where 90 students are receiving education up to 10th Std. The organization is providing free lodging, boarding, and education aids to the students. The school imparts instructions on themes of General Education, Master in Music, Hand Craft Work, Sports & Mobility Training, etc.



## CSR – Furniture to visually impaired school











## CSR – Furniture to visually impaired school











### CSR – Furniture to visually impaired school

#### **Requisition Letter**



#### **Letter of Appreciation**



#### **List of Material Donated**

| Sr. No. | Particular          | QTY |
|---------|---------------------|-----|
| 1       | School Desk Bench   | 4   |
| 2       | Staff Working Table | 4   |