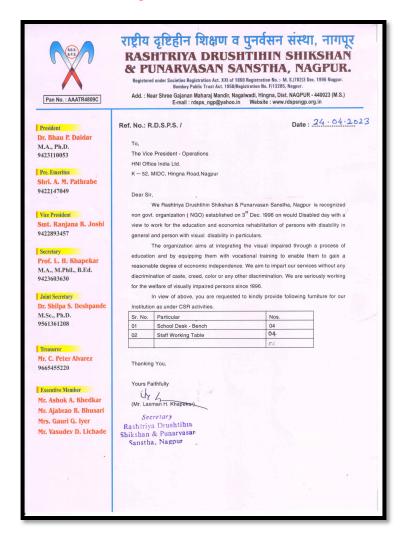

#### **Requisition Letter**

#### **List of Material Donated**

| Sr. No. | Particular          | QTY |
|---------|---------------------|-----|
| 1       | School Desk Bench   | 4   |
| 2       | Staff Working Table | 4   |