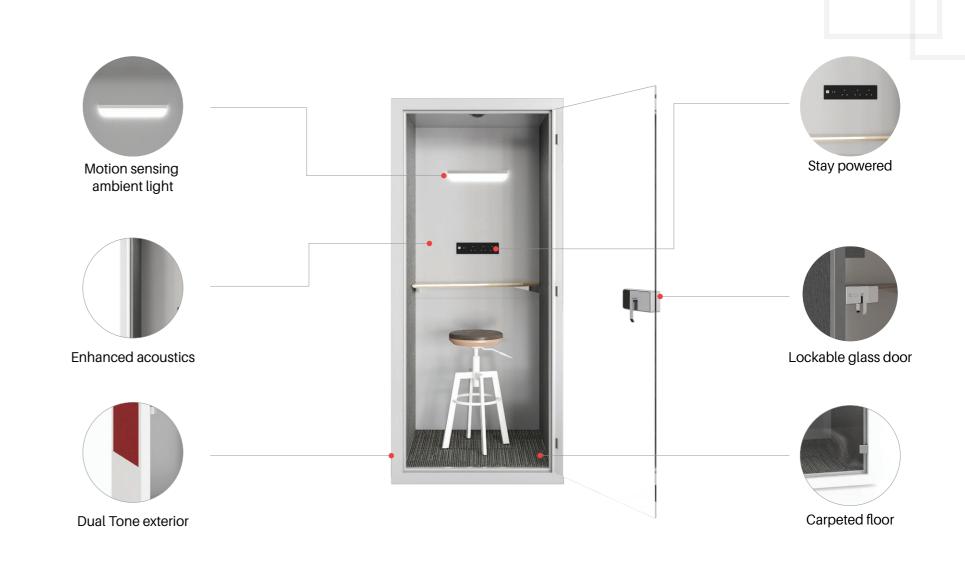

## Multifunctional soundproofed space

Cuboid comes with the basic elements you require while working in a private space, so that you can perfectly focus on your calls, brainstorming ideas or simply your work. It is the best place to attend your video calls as it has sensor-based light perfectly angled in the top to provide with the perfect lighting required. Also, because of the sensor based light we do not need to worry about the energy being misused. It automatically switches off if no one is inside the cuboid.

#### Acoustic design

With the right glass, fabric and metal makes it soundproof and gives it a plush finish. Amidst all the office calls and chaos, it permits you to finish your private work in calm and lets you focus entirely.