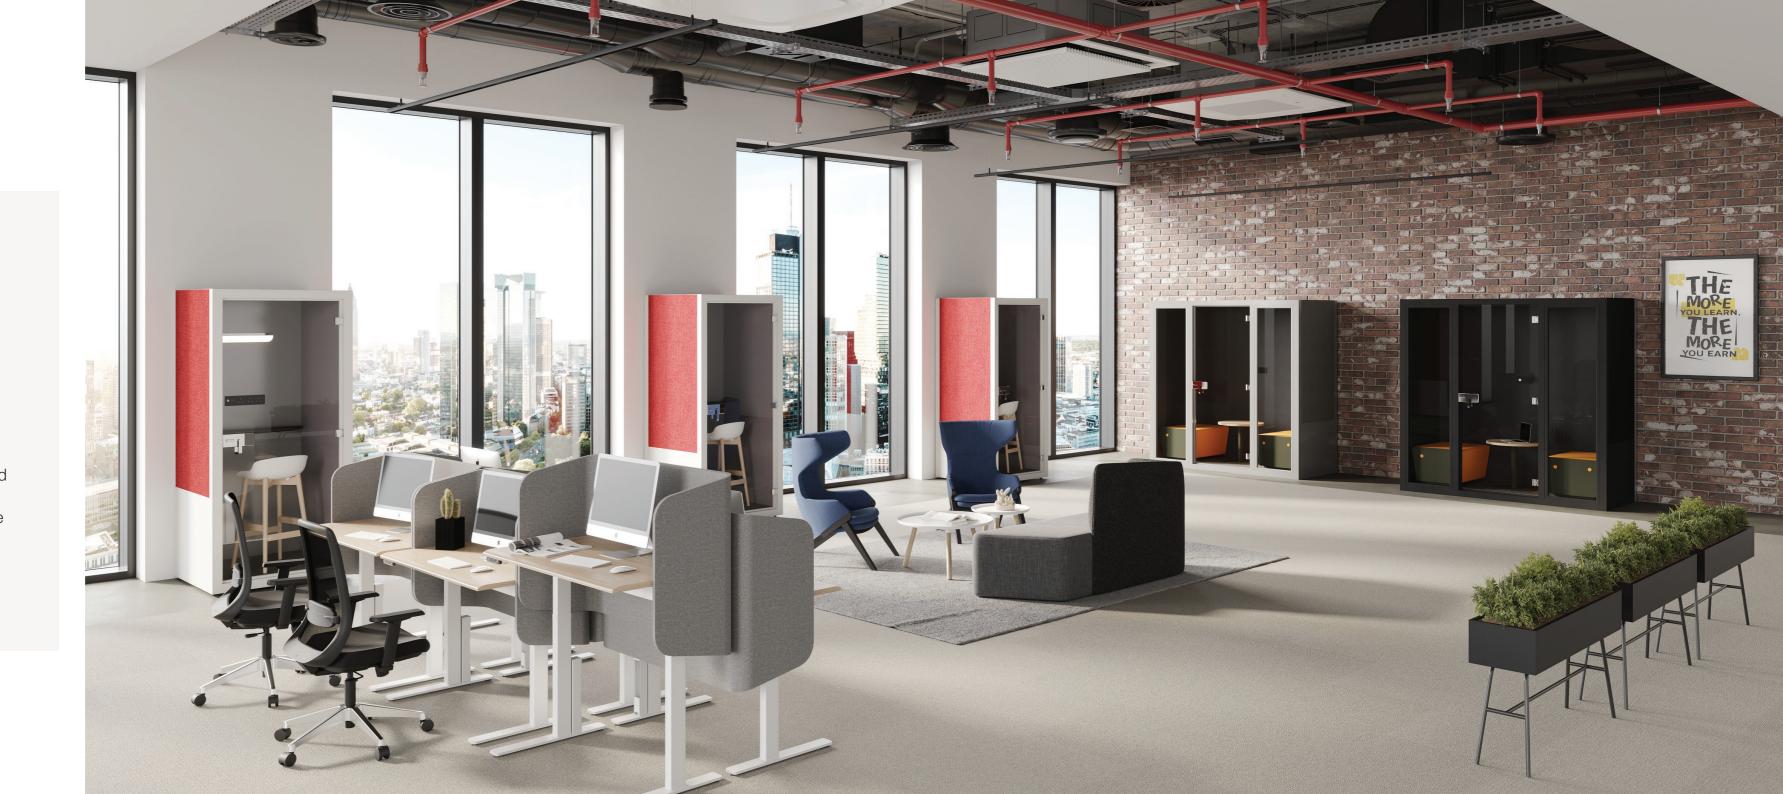

### Cuboid

Cuboid's a smart and stylish advanced pod that is designed to create solitary atmosphere to work on confidential matters amidst all chaos. Cuboid provides acoustic design, leading to sound insulation. It has Sensor based light inside the booth together with a working table and other features. It has been engineered in such a manner that it lets you focus and brainstorm ideas to enhance the productivity by providing you pure isolation. It is perfect for a modern office set up making employees happier and more productive.

Cuboid's a soundproofed space, perfect for private and collaborative focus work, meeting or brainstorming sessions and an important phone call. Its secluded enclosure allows impromptu focus in pure isolation, allowing you to enhance your concentration and boost productivity.

## Multifunctional soundproofed space

Cuboid comes with the basic elements you require while working in a private space, so that you can perfectly focus on your calls, brainstorming ideas or simply your work. It is the best place to attend your video calls as it has sensor-based light perfectly angled in the top to provide with the perfect lighting required. Also, because of the sensor based light we do not need to worry about the energy being misused. It automatically switches off if no one is inside the cuboid.

#### Boost productivity

Cuboid's multifunctional lounge is a soundproofed space for one to four people. Perfect for private work, meetings or brainstorming sessions, its secluded enclosure allows impromptu focus in pure isolation, allowing you to keep your head down and boost productivity.