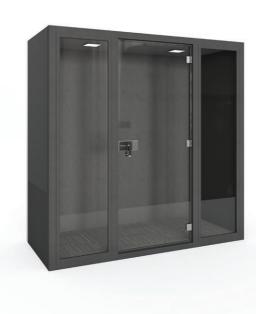

### Cuboid 2 Seater

#### Creative Lounge

Cuboid two- seater is a soundproofed space, perfect for collaborative focus and brainstorming sessions with a colleague. Perfect for two people, it promotes seclusion, allowing you to elevate your net productivity at work.