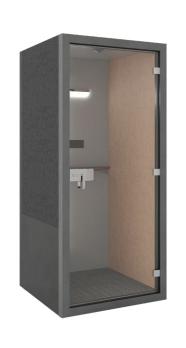

### Cuboid 1 Seater

### Cuboid

Cuboid's a smart and stylish advanced pod that is designed to create solitary atmosphere to work on confidential matters amidst all chaos. Cuboid provides acoustic design, leading to sound insulation. It has Sensor based light inside the booth together with a working table and other features. It has been engineered in such a manner that it lets you focus and brainstorm ideas to enhance the productivity by providing you pure isolation. It is perfect for a modern office set up making employees happier and more productive.

Cuboid's a soundproofed space, perfect for private and collaborative focus work, meeting or brainstorming sessions and an important phone call. Its secluded enclosure allows impromptu focus in pure isolation, allowing you to enhance your concentration and boost productivity.