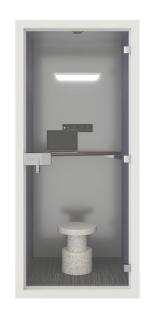

glass, fabric and metal makes it soundproof and gives it a plush finish. Amidst all the office calls and chaos, it permits you to finish your private work in calm and lets you focus entirely.

#### Creative Lounge

Cuboid two- seater is a soundproofed space, perfect for collaborative focus and brainstorming sessions with a colleague. Perfect for two people, it promotes seclusion, allowing you to elevate your net productivity at work.

#### Boost productivity

Cuboid's multifunctional lounge is a soundproofed space for one to four people. Perfect for private work, meetings or brainstorming sessions, its secluded enclosure allows impromptu focus in pure isolation, allowing you to keep your head down and boost productivity.





### Cuboid 1 Seater





### Cuboid 2 Seater



### Variants













#### Statement of Line







2 Seater L2250 D1000 H2250

#### Colors and Materials

















Ahmedabad : +91 9558598265 | Bengaluru : +91 7259021281/82 | Chennai : +91 9884135858 Gurugram : +91 8800392662 | Hyderabad : +91 8800392655 | Kolkata : +91 8584039470

Mumbai : +91 8600039632 | Pune : +91 8600039646