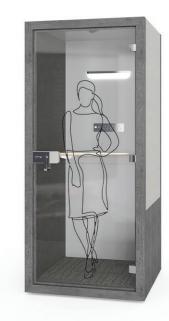

#### Acoustic design

With the right glass, fabric and metal makes it soundproof and gives it a plush finish. Amidst all the office calls and chaos, it permits you to finish your private work in calm and lets you focus entirely.