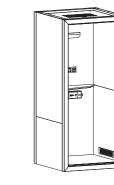

### Cuboid 1 Seater

### Cuboid

Cuboid's a smart and stylish advanced pod that is designed to create solitary atmosphere to work on confidential matters amidst all chaos. Cuboid provides acoustic design, leading to sound insulation. It has Sensor based light inside the booth together with a working table and other features. It has been engineered in such a manner that it lets you focus and brainstorm ideas to enhance the productivity by providing you pure isolation. It is perfect for a modern office set up making employees happier and more productive.

Cuboid's a soundproofed space, perfect for private and collaborative focus work, meeting or brainstorming sessions and an important phone call. Its secluded enclosure allows impromptu focus in pure isolation, allowing you to enhance your concentration and boost productivity.