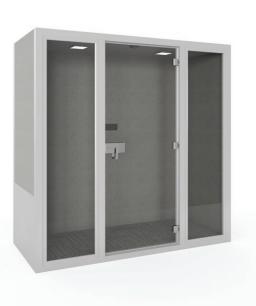

### Cuboid 2 Seater

#### Creative Lounge

Cuboid two- seater is a soundproofed space, perfect for collaborative focus and brainstorming sessions with a colleague. Perfect for two people, it promotes seclusion, allowing you to elevate your net productivity at work.