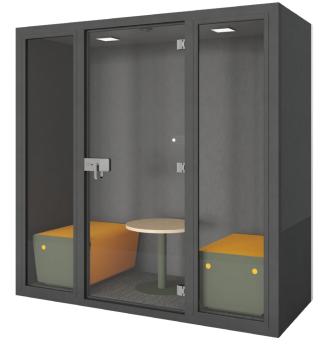

#### Creative Lounge

Cuboid two- seater is a soundproofed space, perfect for collaborative focus and brainstorming sessions with a colleague. Perfect for two people, it promotes seclusion, allowing you to elevate your net productivity at work.

### Cuboid 2 Seater