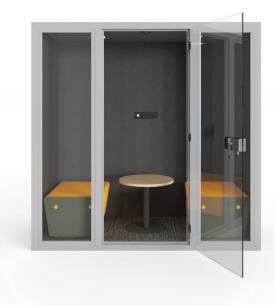

#### Creative Lounge

Cuboid two- seater is a soundproofed space, perfect for collaborative focus and brainstorming sessions with a colleague. Perfect for two people, it promotes seclusion, allowing you to elevate your net productivity at work.

### Cuboid 2 Seater