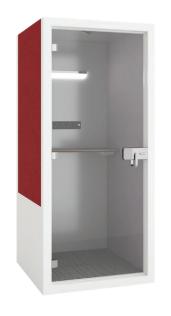

t glass, fabric and metal makes it soundproof and gives it a plush finish. Amidst all the office calls and chaos, it permits you to finish your private work in calm and lets you focus entirely.

#### Creative Lounge

Cuboid two- seater is a soundproofed space, perfect for collaborative focus and brainstorming sessions with a colleague. Perfect for two people, it promotes seclusion, allowing you to elevate your net productivity at work.

#### Boost productivity

Cuboid's multifunctional lounge is a soundproofed space for one to four people. Perfect for private work, meetings or brainstorming sessions, its secluded enclosure allows impromptu focus in pure isolation, allowing you to keep your head down and boost productivity.





### Cuboid 1 Seater





### Cuboid 2 Seater



### Variants













#### Statement of Line







2 Seater L2250 D1000 H2250

#### Colors and Materials

















Ahmedabad : +91 9558598265 | Bengaluru : +91 7259021281/82 | Chennai : +91 9884135858 Gurugram : +91 8800392662 | Hyderabad : +91 8800392655 | Kolkata : +91 8584039470

Mumbai : +91 8600039632 | Pune : +91 8600039646