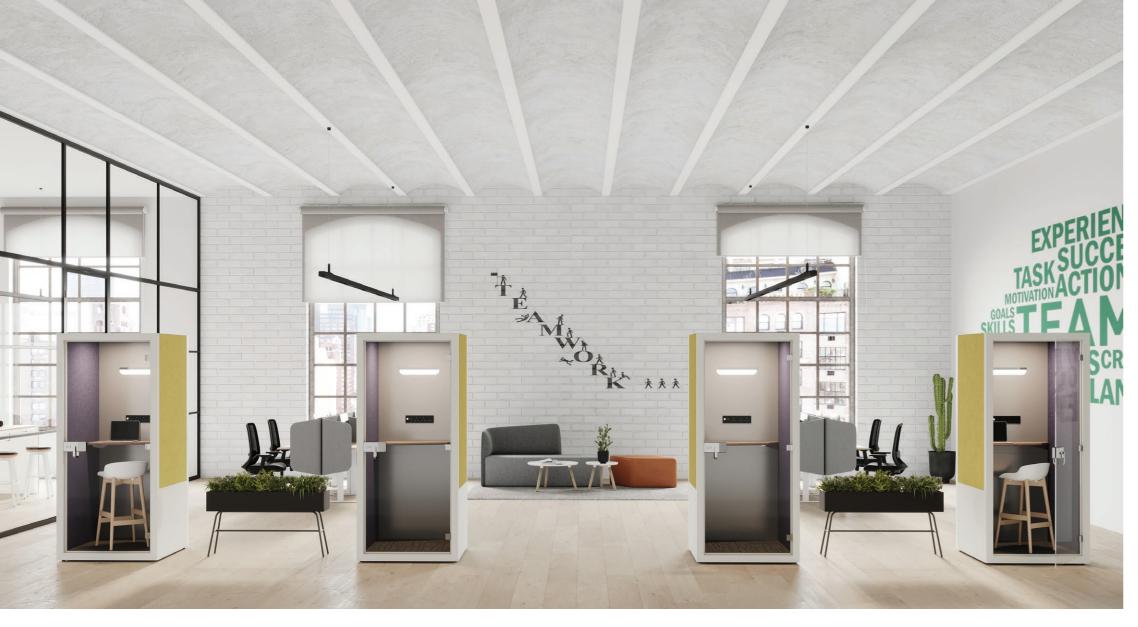

### Cuboid

Cuboid's a smart and stylish advanced pod that is designed to create solitary atmosphere to work on confidential matters amidst all chaos. Cuboid provides acoustic design, leading to sound insulation. It has Sensor based light inside the booth together with a working table and other features. It has been engineered in such a manner that it lets you focus and brainstorm ideas to enhance the productivity by providing you pure isolation. It is perfect for a modern office set up making employees happier and more productive.

Cuboid's a soundproofed space, perfect for private and collaborative focus work, meeting or brainstorming sessions and an important phone call. Its secluded enclosure allows impromptu focus in pure isolation, allowing you to enhance your concentration and boost productivity.

## Multifunctional soundproofed space

Cuboid comes with the basic elements you require while working in a private space, so that you can perfectly focus on your calls, brainstorming ideas or simply your work. It is the best place to attend your video calls as it has sensor-based light perfectly angled in the top to provide with the perfect lighting required. Also, because of the sensor based light we do not need to worry about the energy being misused. It automatically switches off if no one is inside the cuboid.

#### Boost productivity

Cuboid's multifunctional lounge is a soundproofed space for one to four people. Perfect for private work, meetings or brainstorming sessions, its secluded enclosure allows impromptu focus in pure isolation, allowing you to keep your head down and boost productivity.