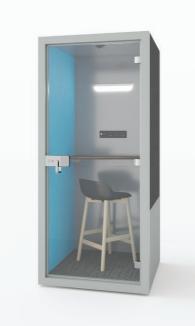

### Cuboid 1 Seater

## Multifunctional soundproofed space

Cuboid comes with the basic elements you require while working in a private space, so that you can perfectly focus on your calls, brainstorming ideas or simply your work. It is the best place to attend your video calls as it has sensor-based light perfectly angled in the top to provide with the perfect lighting required. Also, because of the sensor based light we do not need to worry about the energy being misused. It automatically switches off if no one is inside the cuboid.

### Optimised for Private & Video calls

Designed by engineers to provide you with a space where you can attend your important calls and video calls without thinking about the office chaos.