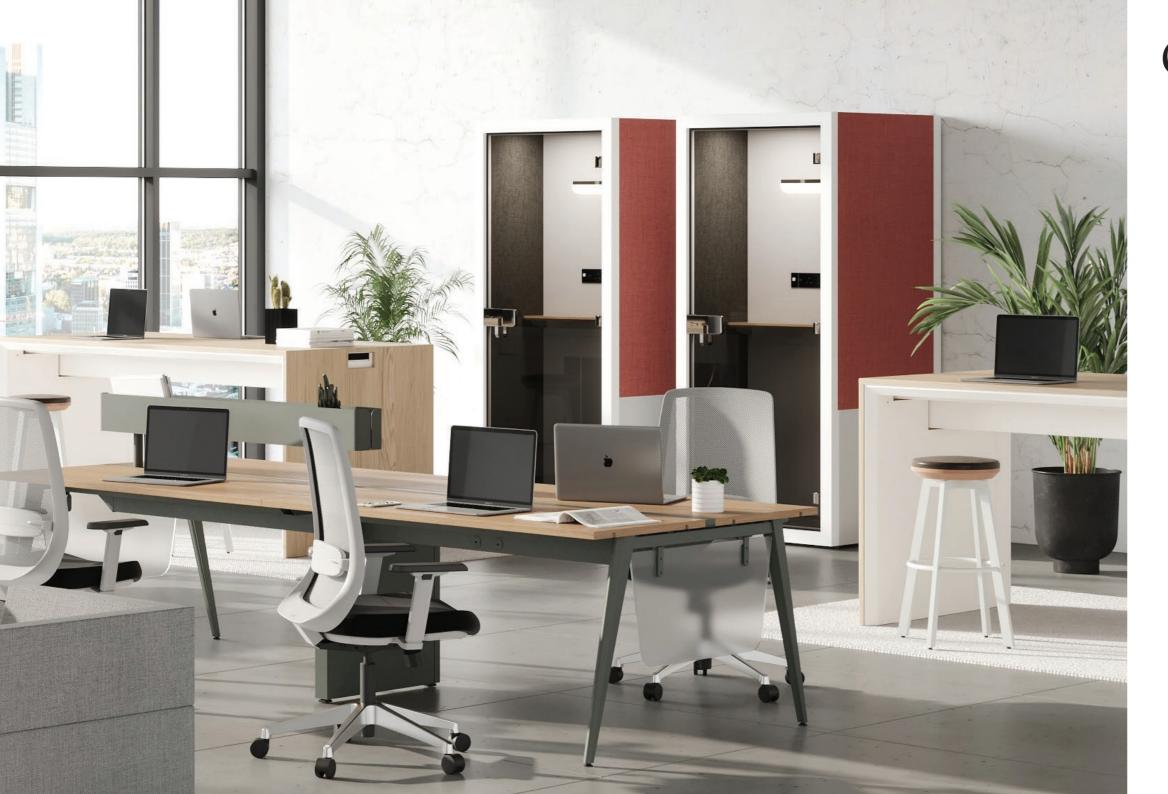

### Cuboid

Cuboid's a smart and stylish advanced pod that is designed to create solitary atmosphere to work on confidential matters amidst all chaos. Cuboid provides acoustic design, leading to sound insulation. It has Sensor based light inside the booth together with a working table and other features. It has been engineered in such a manner that it lets you focus and brainstorm ideas to enhance the productivity by providing you pure isolation. It is perfect for a modern office set up making employees happier and more productive.

#### Boost productivity

Cuboid's multifunctional lounge is a soundproofed space for one to four people. Perfect for private work, meetings or brainstorming sessions, its secluded enclosure allows impromptu focus in pure isolation, allowing you to keep your head down and boost productivity.