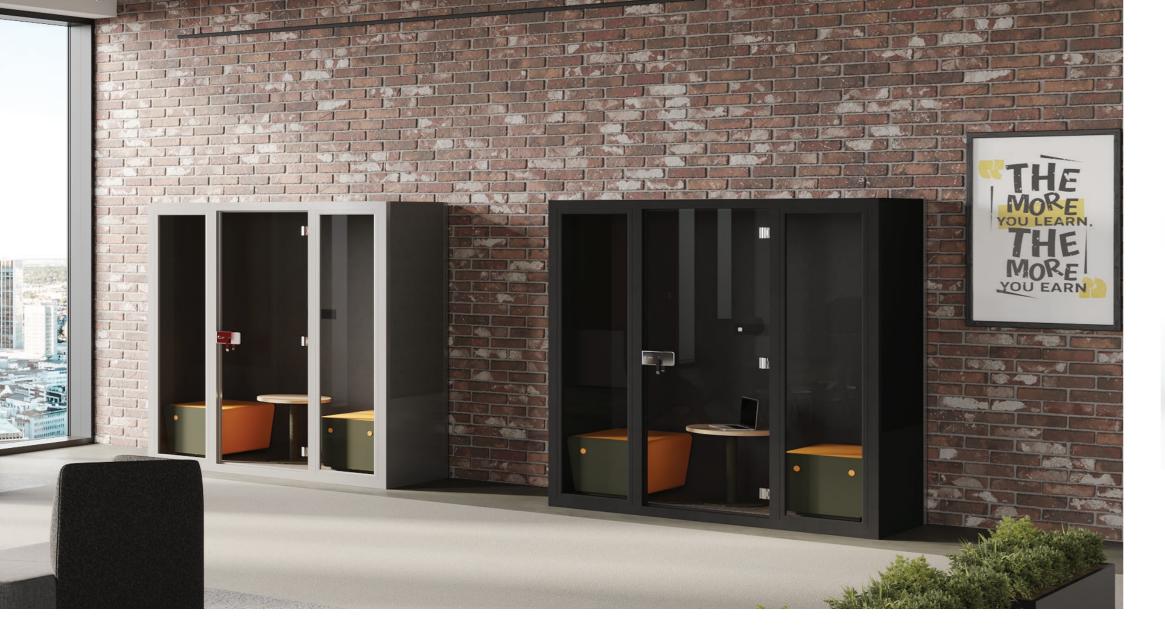

#### Creative Lounge

Cuboid two- seater is a soundproofed space, perfect for collaborative focus and brainstorming sessions with a colleague. Perfect for two people, it promotes seclusion, allowing you to elevate your net productivity at work.

### Cuboid 2 Seater

#### Statement of Line

2 Seater L2250 D1000 H2250