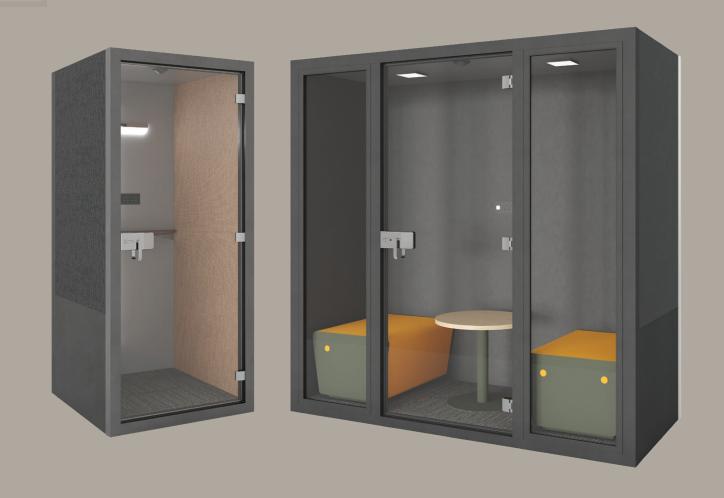

# Cuboid







### Why do you need a **Cuboid?**



Finding difficult to focus on a Task?

Attend an important call **privately**?

Want **pin drop silence** to work?

### Cuboid

Cuboid's a smart and stylish advanced pod that is designed to create solitary atmosphere to work on confidential matters amidst all chaos. Cuboid provides acoustic design, leading to sound insulation. It has Sensor based light inside the booth together with a working table and other features. It has been engineered in such a manner that it lets you focus and brainstorm ideas to enhance the productivity by providing you pure isolation. It is perfect for a modern office set up making employees happier and more productive.







Cuboid's a soundproofed space, perfect for private and collaborative focus work, meeting or brains