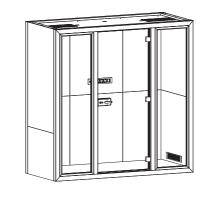

### Cuboid 2 Seater

#### Creative Lounge

Cuboid two- seater is a soundproofed space, perfect for collaborative focus and brainstorming sessions with a colleague. Perfect for two people, it promotes seclusion, allowing you to elevate your net productivity at work.

#### Statement of Line

2 Seater L2250 D1000 H2250