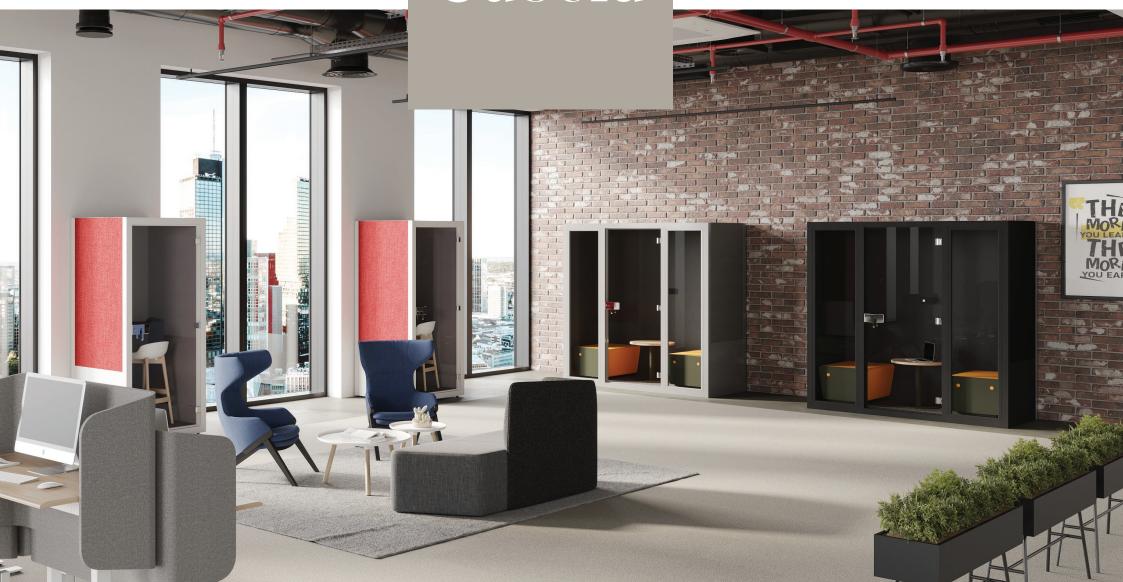

### Cuboid

Cuboid's a smart and stylish advanced pod that is designed to create solitary atmosphere to work on confidential matters amidst all chaos. Cuboid provides acoustic design, leading to sound insulation. It has Sensor based light inside the booth together with a working table and other features. It has been engineered in such a manner that it lets you focus and brainstorm ideas to enhance the productivity by providing you pure isolation. It is perfect for a modern office set up making employees happier and more productive.

Cuboid's a soundproofed space, perfect for private and collaborative focus work, meeting or brainstorming sessions and an important phone call. Its secluded enclosure allows impromptu focus in pure isolation, allowing you to enhance your concentration and boost productivity.

## Multifunctional soundproofed space

Cuboid comes with the basic elements you require while working in a private space, so that you can perfectly focus on your calls, brainstorming ideas or simply your work. It is the best place to attend your video calls as it has sensor-based light perfectly angled in the top to provide with the perfect lighting required. Also, because of the sensor based light we do not need to worry about the energy being misused. It automatically switches off if no one is inside the cuboid.

#### Boost productivity

Cuboid's multifunctional lounge is a soundproofed space for one to four people. Perfect for private work, meetings or brainstorming sessions, its secluded enclosure allows impromptu focus in pure isolation, allowing you to keep your head down and boost productivity.