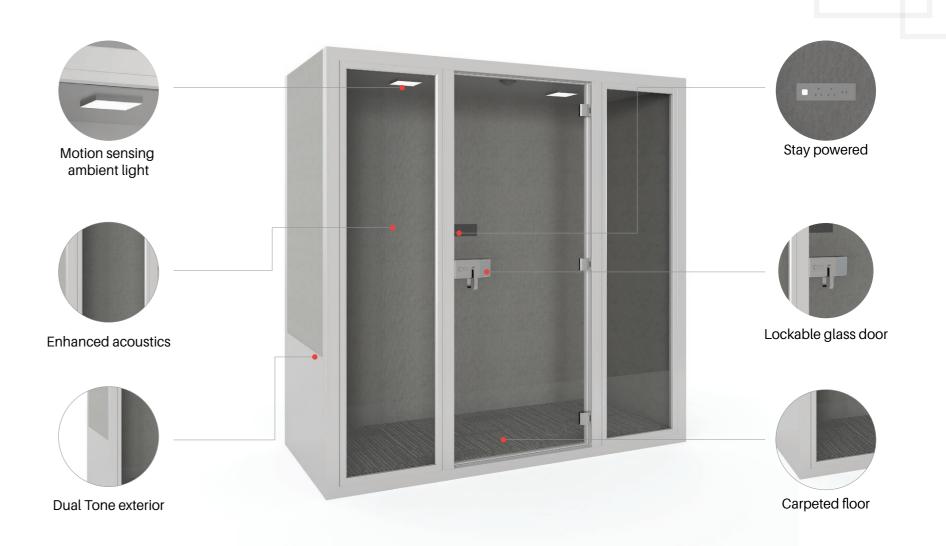

## Multifunctional soundproofed space

Cuboid comes with the basic elements you require while working in a private space, so that you can perfectly focus on your calls, brainstorming ideas or simply your work. It is the best place to attend your video calls as it has sensor-based light perfectly angled in the top to provide with the perfect lighting required. Also, because of the sensor based light we do not need to worry about the energy being misused. It automatically switches off if no one is inside the cuboid.

### Optimised for Private & Video calls

Designed by engineers to provide you with a space where you can attend your important calls and video calls without thinking about the office chaos.

#### Acoustic design

With the right glass, fabric and metal makes it soundproof and gives it a plush finish. Amidst all the office calls and chaos, it permits you to finish your private work in calm and lets you focus entirely.