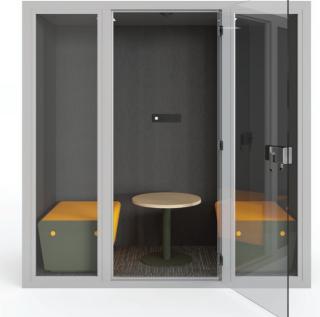

#### Creative Lounge

Cuboid two- seater is a soundproofed space, perfect for collaborative focus and brainstorming sessions with a colleague. Perfect for two people, it promotes seclusion, allowing you to elevate your net productivity at work.

### Cuboid 2 Seater

#### Statement of Line

2 Seater L2250 D1000 H2250