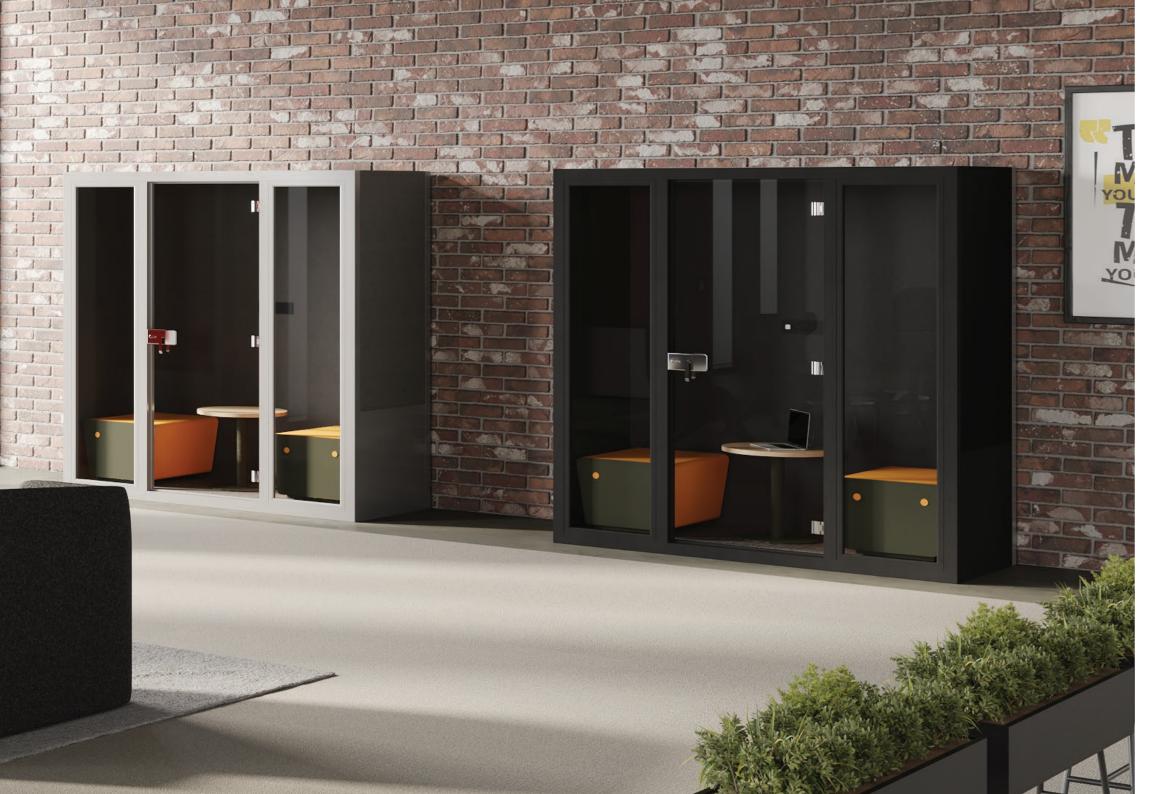

### Cuboid

Cuboid's a smart and stylish advanced pod that is designed to create solitary atmosphere to work on confidential matters amidst all chaos. Cuboid provides acoustic design, leading to sound insulation. It has Sensor based light inside the booth together with a working table and other features. It has been engineered in such a manner that it lets you focus and brainstorm ideas to enhance the productivity by providing you pure isolation. It is perfect for a modern office set up making employees happier and more productive.

Cuboid's a soundproofed space, perfect for private and collaborative focus work, meeting or brainstorming sessions and an important phone call. Its secluded enclosure allows impromptu focus in pure isolation, allowing you to enhance your concentration and boost productivity.

#### Creative Lounge

Cuboid two- seater is a soundproofed space, perfect for collaborative focus and brainstorming sessions with a colleague. Perfect for two people, it promotes seclusion, allowing you to elevate your net productivity at work.

#### Boost productivity

Cuboid's multifunctional lounge is a soundproofed space for one to four people. Perfect for private work, meetings or brainstorming sessions, its secluded enclosure allows impromptu focus in pure isolation, allowing you to keep your head down and boost productivity.