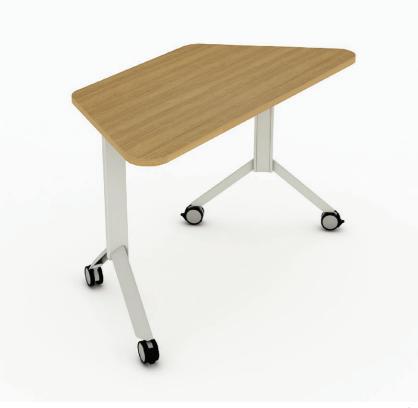

# Avail Agile System

In today's dynamic work environment, flexibility is key. The need for a versatile and adaptable workspace has never been greater, and that's where our innovative Agile Workspace table comes into play. Designed with the modern office in mind, this table is not just furniture, it's a dynamic solution to support fluid workplace teaming and agile learning needs.

The Avail Agile System is designed to empower our workspace with unparalleled flexibility. It's not just about a table, it's about a mobile solution that adapts to our changing needs. Whether you're orchestrating team collaborations, facilitating learning sessions, or simply seeking a more dynamic work environment, this system is your trusted companion.

#### Foldable and Nestable

The Avail Agile System is available in two module options: foldable and nestable. Need extra space or a quick reconfiguration? Our foldable modules are at your service. And when it's time to nest them together, a nylon bush fixed to the die-cast mechanism ensures the safety of adjoining tabletops, preventing damage, and maintaining the pristine condition of your workspace.