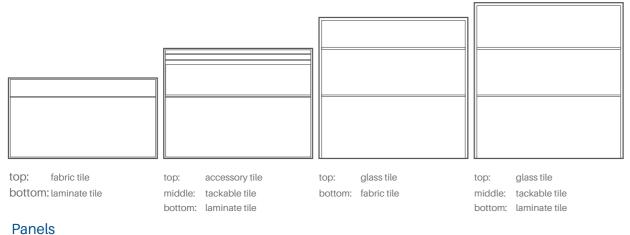

#### Panels

A30: 30mm A50: 50mm

Panel, Floor standing

Panel with transparent tile (Floor standing)

Panel with slat wall (Floor standing)

Frame Heights: 906, 1056, 1206, 1506, 1656

Frame Widths: 600, 750, 900, 1000, 1200, 1400, 1500, 1600, 1800

#### **Panels**

Frame with Top Glass Tile

Frame with Accessory Tile

Frame Heights: 906,1056,1206,1506,1656,1806

Frame Widths: 450,600,750,900,1000,1200,1400,1500,1600,1800