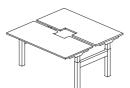

# Supporting Interactions

With it's simple structure yet extensive functionality, the Avail Conference Table is the perfect setting for meetings. Cables pass from the floor level to the tabletop via an ingenious in-fill system, integrated into the intermediate leg. Collaborate, discover and discuss in an environment that encourages dialogues, while helping to build bridges across the organisation.

# Keep it simple. Keep it smart.

Cables pass easily from the floor to tabletop through Avail's ingenious in-fill system.