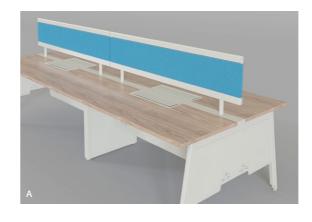

#### **Divider Screens**

- A. Elevated screen
- B. Sleek screen
- C. Accessory screen
- D. Elevated screen with PDX