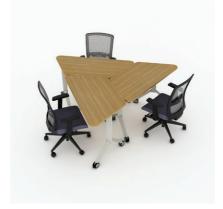

#### Limitless Cluster Possibilities

With the Avail Agile System, the possibilities are endless. Create collaborative clusters tailored to your specific needs. Here are few examples for reference:

2 Person Trapezoidal Ideal for focused teamwork.

3 Person Cluster
Perfect for video conferencing and presentations.

3 Person Island
Promotes seamless collaboration.

4 Person Cluster
Designed for larger meetings and brainstorming sessions.

You can now optimize your workplace for team huddles, client presentations, or creative brainstorming sessions, the Avial Agile System effortlessly adapts to your vision.