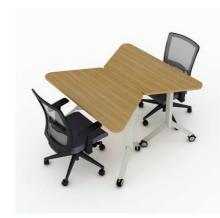

#### Limitless Cluster Possibilities

With the Avail Agile System, the possibilities are endless. Create collaborative clusters tailored to your specific needs. Here are few examples for reference:

2 Person Trapezoidal Ideal for focused teamwork.

3 Person Cluster
Perfect for video conferencing and presentations.

3 Person Island
Promotes seamless collaboration.

4 Person Cluster
Designed for larger meetings and brainstorming sessions.

You can now optimize your workplace for team huddles, client presentations, or creative brainstorming sessions, the Avial Agile System effortlessly adapts to your vision.