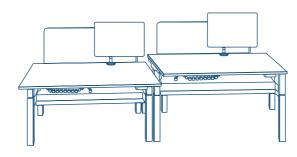

# Avail Height Adjustable Desk (HAD)

The Health-Conscious Approach to New Workplace

Studies have shown that posture change promotes well-being and increases workplace satisfaction. The Avail height-adjustable workstation gives users freedom to move effortlessly from sitting to standing work positions.

# Workplace Wellness Ergonomics and Movements

Movement and good ergonomic designs at the workplace not only improve overall employee wellbeing, but also help to raise productivity and engagement. The Avail height adjustable workstation, includes height-adjustable desks, monitor arms and ergonomic chairs, which make it easy to maintain ideal posture and line of sight.

#### Mimeo

Mimeo Chair is designed for unrestricted movement with ergonomic curves and advanced materials.

Stand up for Health

The Avail Height-Adjustable Desk (HAD) supports a variety of working styles and positions, allowing you to work both at sitting and standing height. The series also comes in different configurations to fit every layout and plan, including L-shape, 120-degree styles and integrated version with all Avail panels.