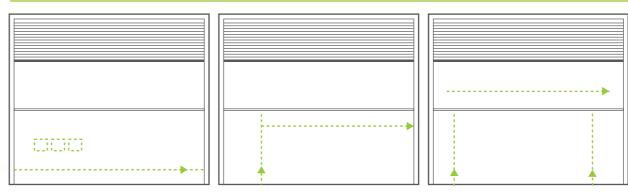

#### Height-Adjustable Level

F. The HAD allows users to move from sit-tostand position at 9 seconds only, featuring with 3 level of adjustable height memory

#### Spine

- G. 1 Way spine
- H. L Way spine I. 2 Way spine
- J. 3 Way spine
- K. 4 Way spine

#### **HAD Smart Wiring**

The flexible Avail cable solutions for HAD is designed to hang from the underside of work surface, with centralized and concealed trunking for tidy and effortless wire management.

# HAD spine

Through the HAD spine we offer convenient and aesthetic way to route power too the workspaces. Beam solutions create linear, but flexible power systems that pair with the freestanding desk solutions. The Spine allows users to easily manager power and data in place of complex and expensive changes to the building infrastructure. Inline, 2 Way L type, 3 Way and 4 Way spine is available as a standard offering.