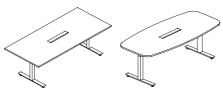

# Avail Bench

Avail benching solution provides personal space while facilitating convenient and efficient communication. Efficient use of space increases the number of employees, save cost and can change easily with your business needs. This highly flexible system can assemble and disassemble easily to change from a focused workspace to a collaborative workspace.

# Space Saving Collaboration

Avail's open plan benching solution helps optimise critical real estate cost, by seamlessly adapting to organizational and individual user needs

# Versatile

Avail Bench with it's standard components can easily change from workstation to a conference table. So now you can instantly meet your evolving needs as your business grows.

# Supporting Interactions

With it's simple structure yet extensive functionality, the Avail Conference Table is the perfect setting for meetings. Cables pass from the floor level to the tabletop via an ingenious in-fill system, integrated into the intermediate leg. Collaborate, discover and discuss in an environment that encourages dialogues, while helping to build bridges across the organisation.