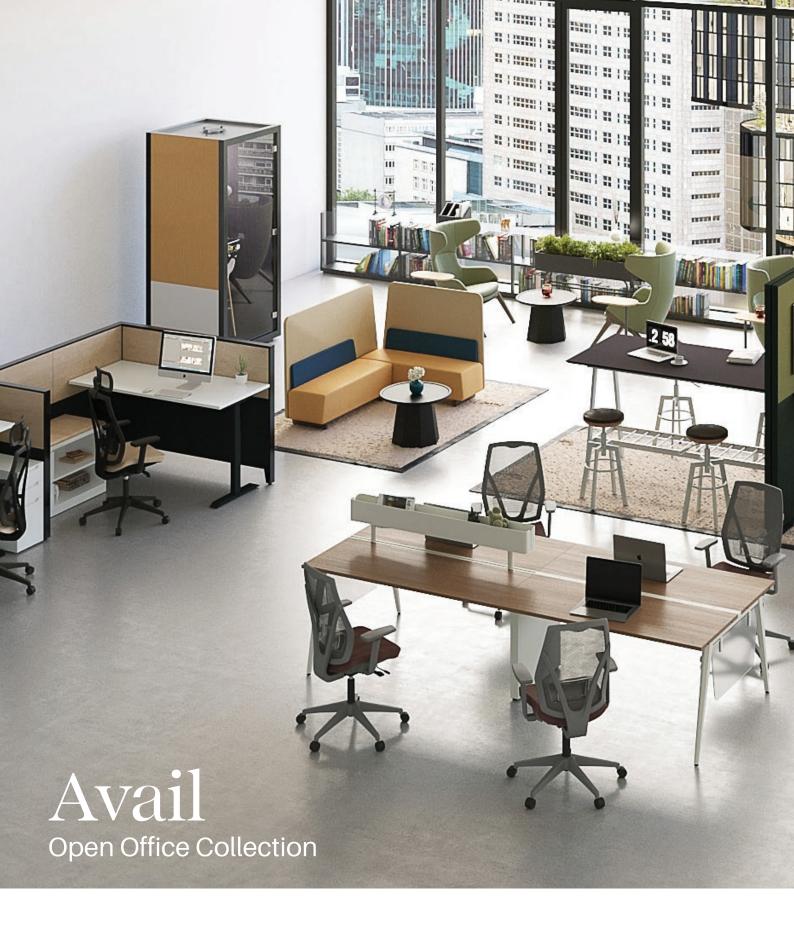

# The Avail Open Office Story

We believe, the right workplace amplifies the potential of any business. By enabling workstations to adapt, spaces to flow intuitively, shared and private spaces to balance evenly, we enable better communication and provide a sense of harmony that leads to higher productivity, happier people and healthier profits.

# Simple Parts for Complete Workplace Solutions

Avail Open Office Collection is made up of an exciting collection of modular components that are designed freely for reconfigurability. Thoughtfully built to adapt to all workplace trends - present and future – Avail's superior versatility enables you to make the most of your space through every iteration of possibilities.