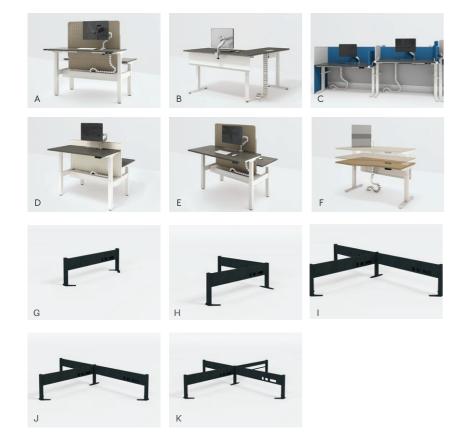

#### Height-Adjustable Desk Application

- A. Staff HAD Bench
- B. Supervisor L-shape HAD
- C. Height-Adjustable Desk with Panel

#### Height-Adjustable Desk Screen

- D. Avail Fixed Screen (Framed/Frameless)
- E. Avail Desk Mount Screen (Framed/Frameless)

#### Spine

- G. 1 Way spine
- H. L Way spine I. 2 Way spine
- J. 3 Way spine
- K. 4 Way spine