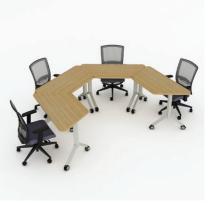

#### Limitless Cluster Possibilities

With the Avail Agile System, the possibilities are endless. Create collaborative clusters tailored to your specific needs. Here are few examples for reference:

2 Person Trapezoidal Ideal for focused teamwork.

3 Person Cluster
Perfect for video conferencing and presentations.

3 Person Island
Promotes seamless collaboration.

4 Person Cluster
Designed for larger meetings and brainstorming sessions.

You can now optimize your workplace for team huddles, client presentations, or creative brainstorming sessions, the Avial Agile System effortlessly adapts to your vision.