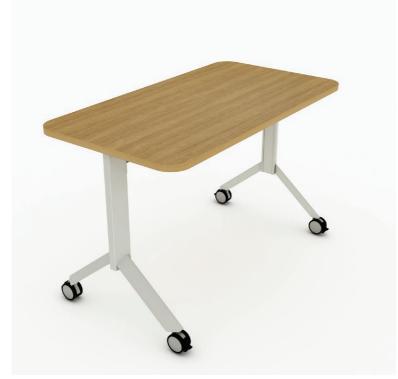

# Avail Agile System

In today's dynamic work environment, flexibility is key. The need for a versatile and adaptable workspace has never been greater, and that's where our innovative Agile Workspace table comes into play. Designed with the modern office in mind, this table is not just furniture, it's a dynamic solution to support fluid workplace teaming and agile learning needs.

The Avail Agile System is designed to empower our workspace with unparalleled flexibility. It's not just about a table, it's about a mobile solution that adapts to our changing needs. Whether you're orchestrating team collaborations, facilitating learning sessions, or simply seeking a more dynamic work environment, this system is your trusted companion.

#### Foldable and Nestable

The Avail Agile System is available in two module options: foldable and nestable. Need extra space or a quick reconfiguration? Our foldable modules are at your service. And when it's time to nest them together, a nylon bush fixed to the die-cast mechanism ensures the safety of adjoining tabletops, preventing damage, and maintaining the pristine condition of your workspace.