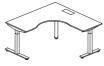

#### Freestanding Desk

Rectangular Desk W: 1400,1500,1600,1800 D: 700,800

W: 1400,1500,1600,1800

W2: 1000,1200 D2: 600,800 W2: 1500,1600,1800 D2: 600

W1: 1000,1200 D1: 600,700 W1: 1500,1600,1800 D1: 700,800 W1: 1400,1500,1600,1800 D1: 600,700,800 W2: 1400,1500,1600,1800 D2: 600,700

L-Arched Curved Shape Desk W1: 1500,1600,1800 D1: 600,700,800 W2: 1500,1600,1800 D2: 600,700

Metal Modesty Panel W: 1310,1410,1510,1710