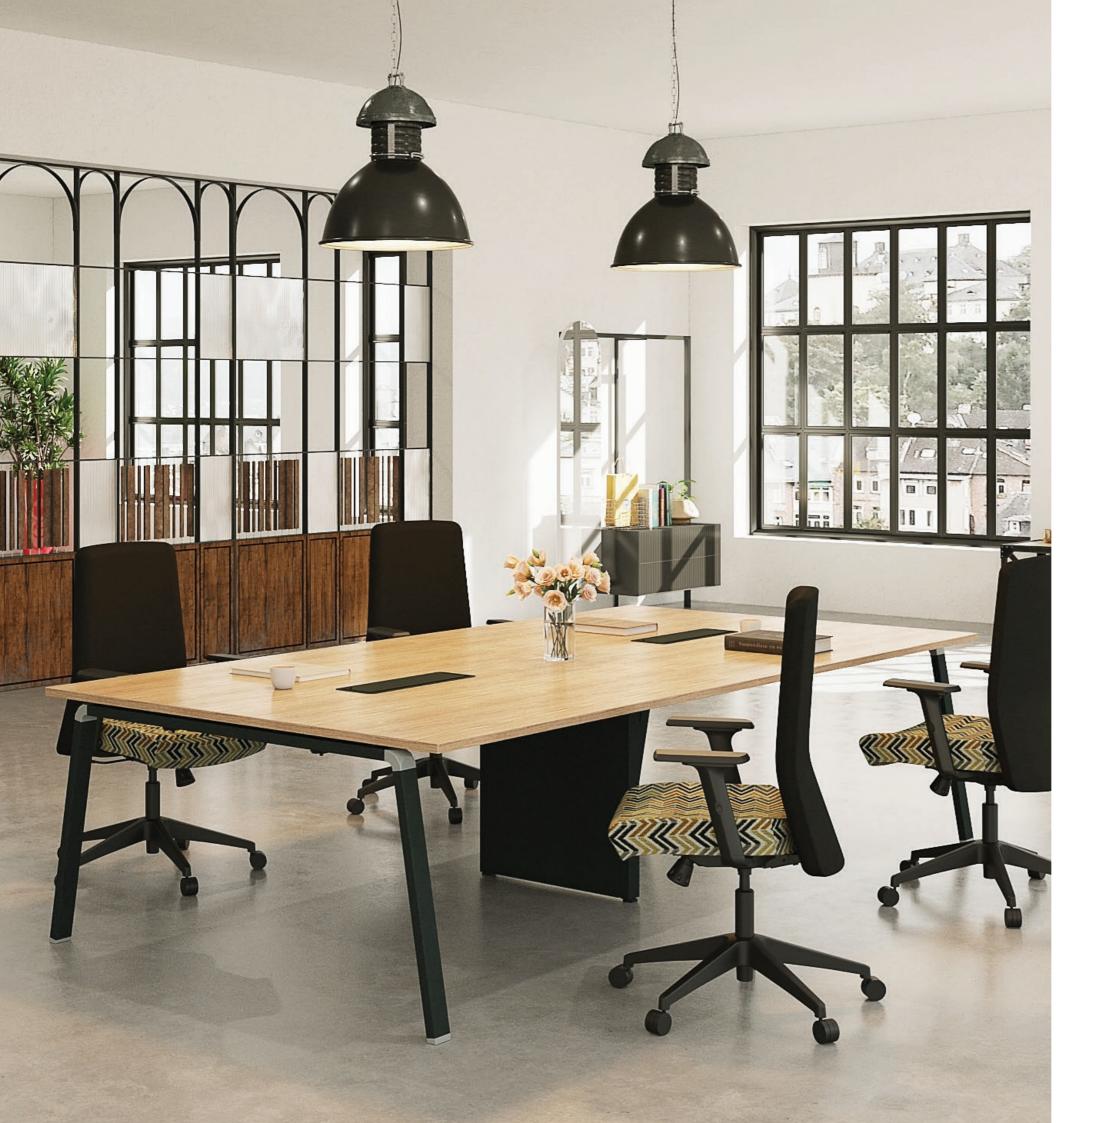

# Supporting Interactions

With it's simple structure yet extensive functionality, the Avail Conference Table is the perfect setting for meetings. Cables pass from the floor level to the tabletop via an ingenious in-fill system, integrated into the intermediate leg. Collaborate, discover and discuss in an environment that encourages dialogues, while helping to build bridges across the organisation.

# Keep it simple. Keep it smart.

Cables pass easily from the floor to tabletop through Avail's ingenious in-fill system.