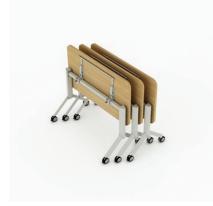

#### Foldable and Nestable

The Avail Agile System is available in two module options: foldable and nestable. Need extra space or a quick reconfiguration? Our foldable modules are at your service. And when it's time to nest them together, a nylon bush fixed to the die-cast mechanism ensures the safety of adjoining tabletops, preventing damage, and maintaining the pristine condition of your workspace.