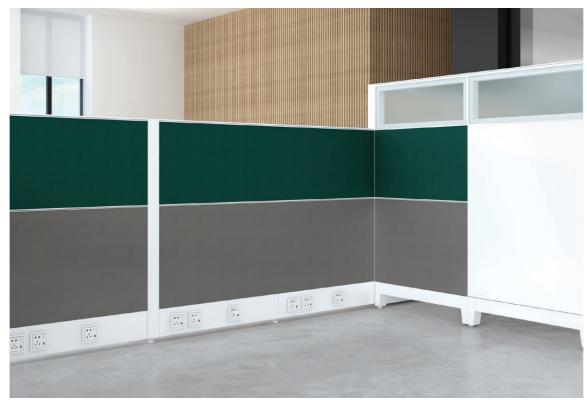

#### A66 Cable Management

Smart cable management - Roomy cable ducts allow wires to run inside A66 workstation panels freely and discreetly. Socket plugs are located either on trunking or directly on the panel tile for easy access.