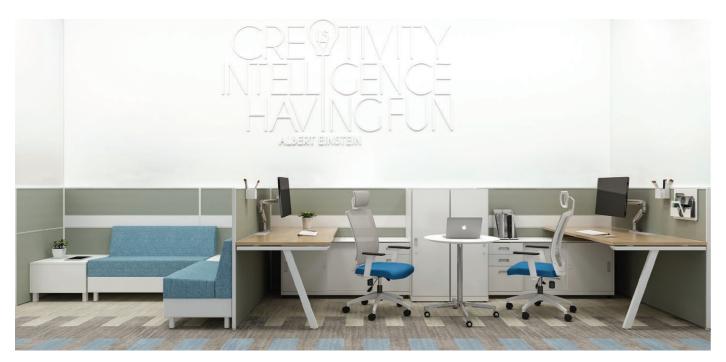

# Design the Workplace to Support the Way You Work

One size doesn't fit all. With evolving, task-based work environments becoming essential, it's ideal to work in an agile space that can be rearranged in minutes. The Avail workstations allow kit-of-parts to be added or removed through smart connections, so you can personalize your space instantly and effortlessly.

A. Monitor Arm

B. Perch sofa

C. Meta table

D. Wardrobe

E. Privi mobile pedesta

F. Quip chair

G. Avail panel H. Cube storage