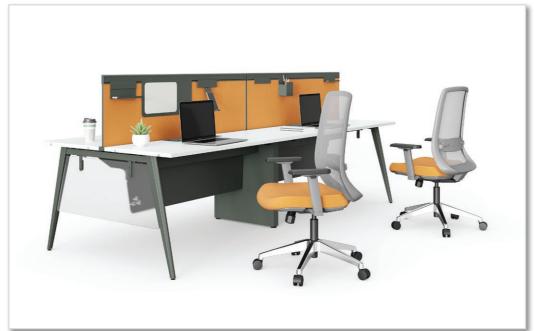

# Screens

#### **Divider Screens**

- A. Elevated screen
- B. Sleek screen
- C. Accessory screen
- D. Elevated screen with PDX