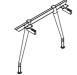

# HAD spine

Through the HAD spine we offer convenient and aesthetic way to route power too the workspaces. Beam solutions create linear, but flexible power systems that pair with the freestanding desk solutions. The Spine allows users to easily manager power and data in place of complex and expensive changes to the building infrastructure. Inline, 2 Way L type, 3 Way and 4 Way spine is available as a standard offering.

#### Spine

- G. 1 Way spine
- H. L Way spine I. 2 Way spine
- J. 3 Way spine
- K. 4 Way spine