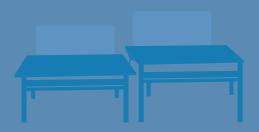

A30<sup>TM</sup>, A50<sup>TM</sup>, A66<sup>TM</sup>

Perfectly Divided Space for Optimal Performance and Interaction

Avail panel workstation offer a comprehensive range of panel thickness 30mm, 50mm and 66mm - to create open bright and collaborative work setting

# $A30^{\text{TM}} + A66^{\text{TM}}$

#### **Maximizing Productivity**

Avail's core components can help you make the most of every square foot while optimizing productivity and communication through easy definition of private and open spaces. The integration of A30™ + A66™ and Meta collaborative seating is another seamless arrangement.