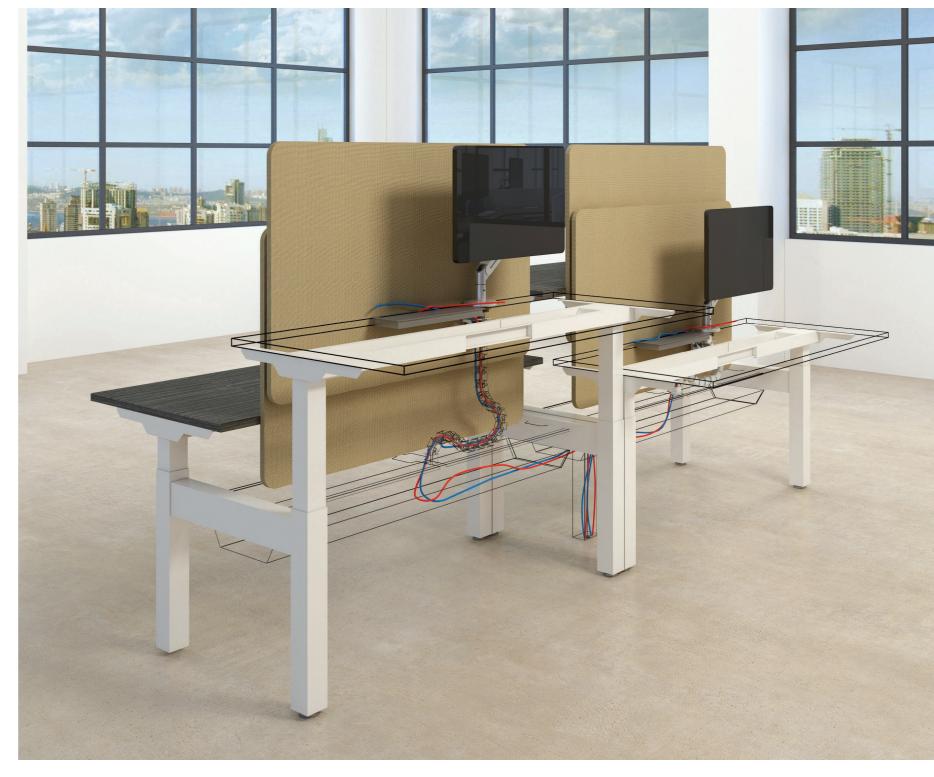

#### **HAD Smart Wiring**

The flexible Avail cable solutions for HAD is designed to hang from the underside of work surface, with centralized and concealed trunking for tidy and effortless wire management.

# HAD spine

Through the HAD spine we offer convenient and aesthetic way to route power too the workspaces. Beam solutions create linear, but flexible power systems that pair with the freestanding desk solutions. The Spine allows users to easily manager power and data in place of complex and expensive changes to the building infrastructure. Inline, 2 Way L type, 3 Way and 4 Way spine is available as a standard offering.

# Cable Management

Tuck wires away neatly under work surface or route them through leg support with Avail's thoughtful cable management system, that has been designed especially for the digitally connected generation.