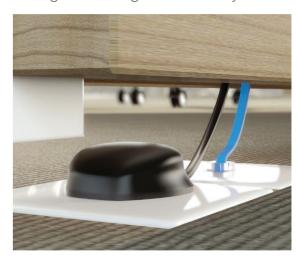

# Supporting Interactions

With it's simple structure yet extensive functionality, the Avail Conference Table is the perfect setting for meetings. Cables pass from the floor level to the tabletop via an ingenious in-fill system, integrated into the intermediate leg. Collaborate, discover and discuss in an environment that encourages dialogues, while helping to build bridges across the organisation.

# Keep it simple. Keep it smart.

Cables pass easily from the floor to tabletop through Avail's ingenious in-fill system.

#### **HAD Smart Wiring**

The flexible Avail cable solutions for HAD is designed to hang from the underside of work surface, with centralized and concealed trunking for tidy and effortless wire management.