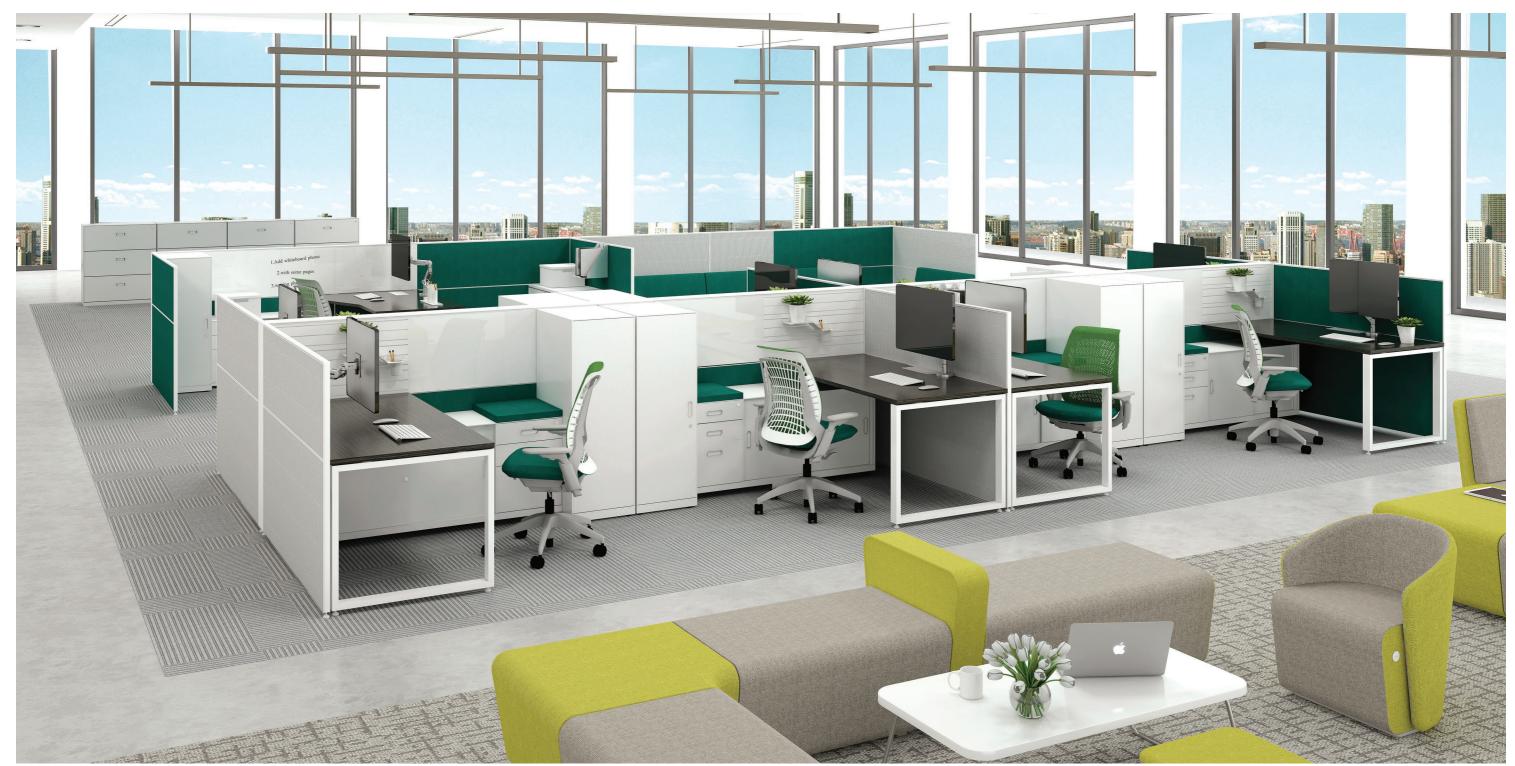

# Perfect for Any Space

Avail's exceptional benching configurability can help you find a balance between privacy and openness, while minimizing visual barriers and maximizing space utility. Small team meetings and collaborations have never been easier

# Cable Management

Tuck wires away neatly under work surface or route them through leg support with Avail's thoughtful cable management system, that has been designed especially for the digitally connected generation.