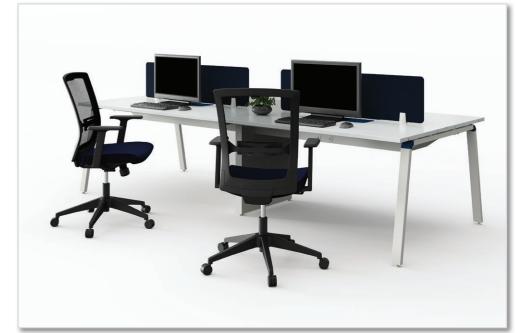

# Avail Bench

Avail benching solution provides personal space while facilitating convenient and efficient communication. Efficient use of space increases the number of employees, save cost and can change easily with your business needs. This highly flexible system can assemble and disassemble easily to change from a focused workspace to a collaborative workspace.

# Space Saving Collaboration

Avail's open plan benching solution helps optimise critical real estate cost, by seamlessly adapting to organizational and individual user needs

# Versatile

Avail Bench with it's standard components can easily change from workstation to a conference table. So now you can instantly meet your evolving needs as your business grows.