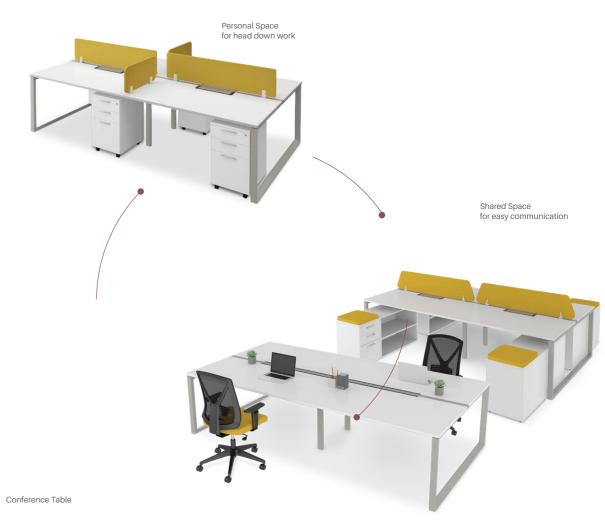

# Avail Bench

Avail benching solution provides personal space while facilitating convenient and efficient communication. Efficient use of space increases the number of employees, save cost and can change easily with your business needs. This highly flexible system can assemble and disassemble easily to change from a focused workspace to a collaborative workspace.

# Space Saving Collaboration

Avail's open plan benching solution helps optimise critical real estate cost, by seamlessly adapting to organizational and individual user needs

# Versatile

Avail Bench with it's standard components can easily change from workstation to a conference table. So now you can instantly meet your evolving needs as your business grows.