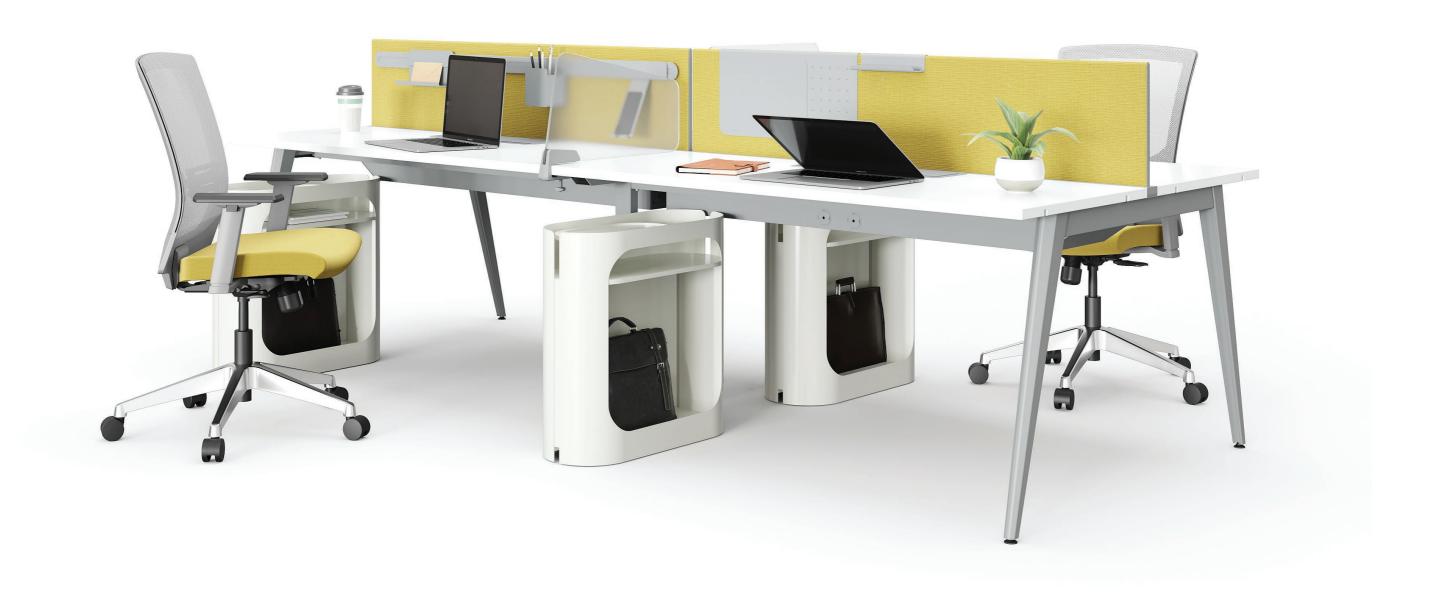

# Perfect for Any Space

Avail's exceptional benching configurability can help you find a balance between privacy and openness, while minimizing visual barriers and maximizing space utility. Small team meetings and collaborations have never been easier

# Cable Management

Tuck wires away neatly under work surface or route them through leg support with Avail's thoughtful cable management system, that has been designed especially for the digitally connected generation.

#### Divider Screens

- A. PET screen
- B. Fabric screen
- C. Fabric tapered screen with accessory rail
- D. Aluminum trimmed fabric screen
- E. Framed screen
- F. Glass screen
- G. Divider shelf
- H. Rail Screen Horizontal Split I. Rail Screen - Vertical Split
- J. Rail Screen Complete Aluminium