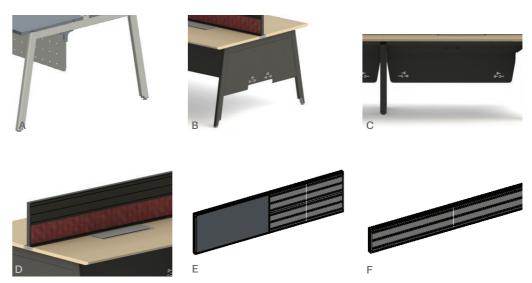

# Avail desking features

#### Privacy Panel

- A. D Leg
- B. Leg Modesty
- C. Main Modesty
- D. Rail Screen Horizontal Split
- E. Rail Screen Vertical Split
- F. Rail Screen Complete Aluminium
- G. CRCA Mid Beam