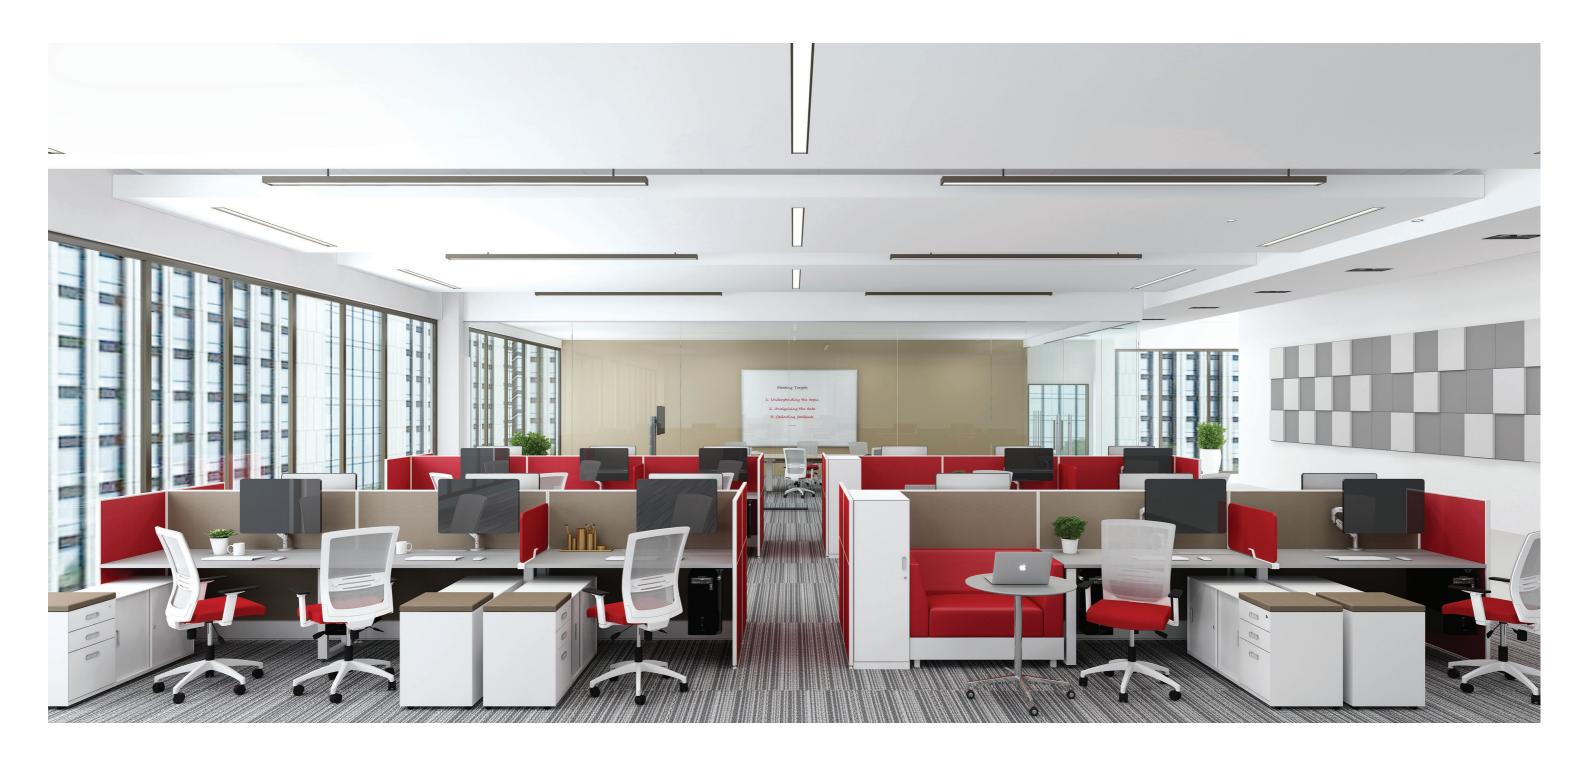

# Perfect for Any Space

Avail's exceptional benching configurability can help you find a balance between privacy and openness, while minimizing visual barriers and maximizing space utility. Small team meetings and collaborations have never been easier

# Cable Management

Tuck wires away neatly under work surface or route them through leg support with Avail's thoughtful cable management system, that has been designed especially for the digitally connected generation.