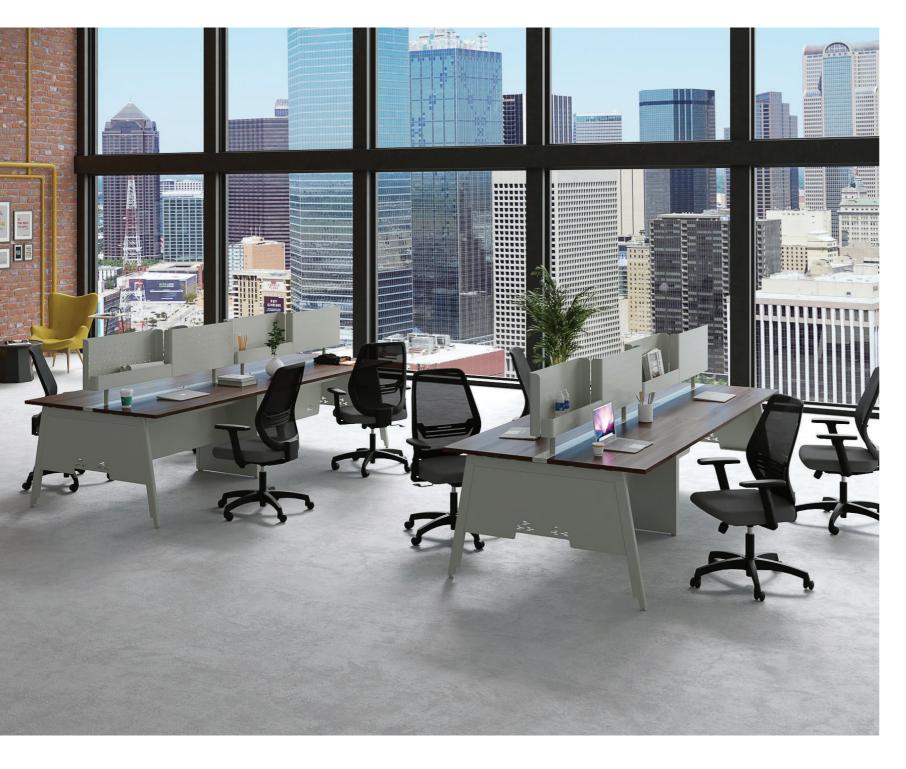

# Avail Bench

Avail benching solution provides personal space while facilitating convenient and efficient communication. Efficient use of space increases the number of employees, save cost and can change easily with your business needs. This highly flexible system can assemble and disassemble easily to change from a focused workspace to a collaborative workspace.

# Space Saving Collaboration

Avail's open plan benching solution helps optimise critical real estate cost, by seamlessly adapting to organizational and individual user needs

# Perfect for Any Space

Avail's exceptional benching configurability can help you find a balance between privacy and openness, while minimizing visual barriers and maximizing space utility. Small team meetings and collaborations have never been easier