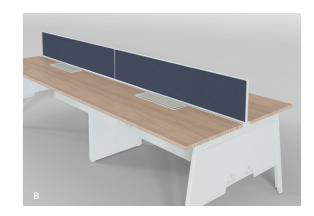

#### **Divider Screens**

- A. Elevated screen
- B. Sleek screen
- C. Accessory screen
- D. Elevated screen with PDX