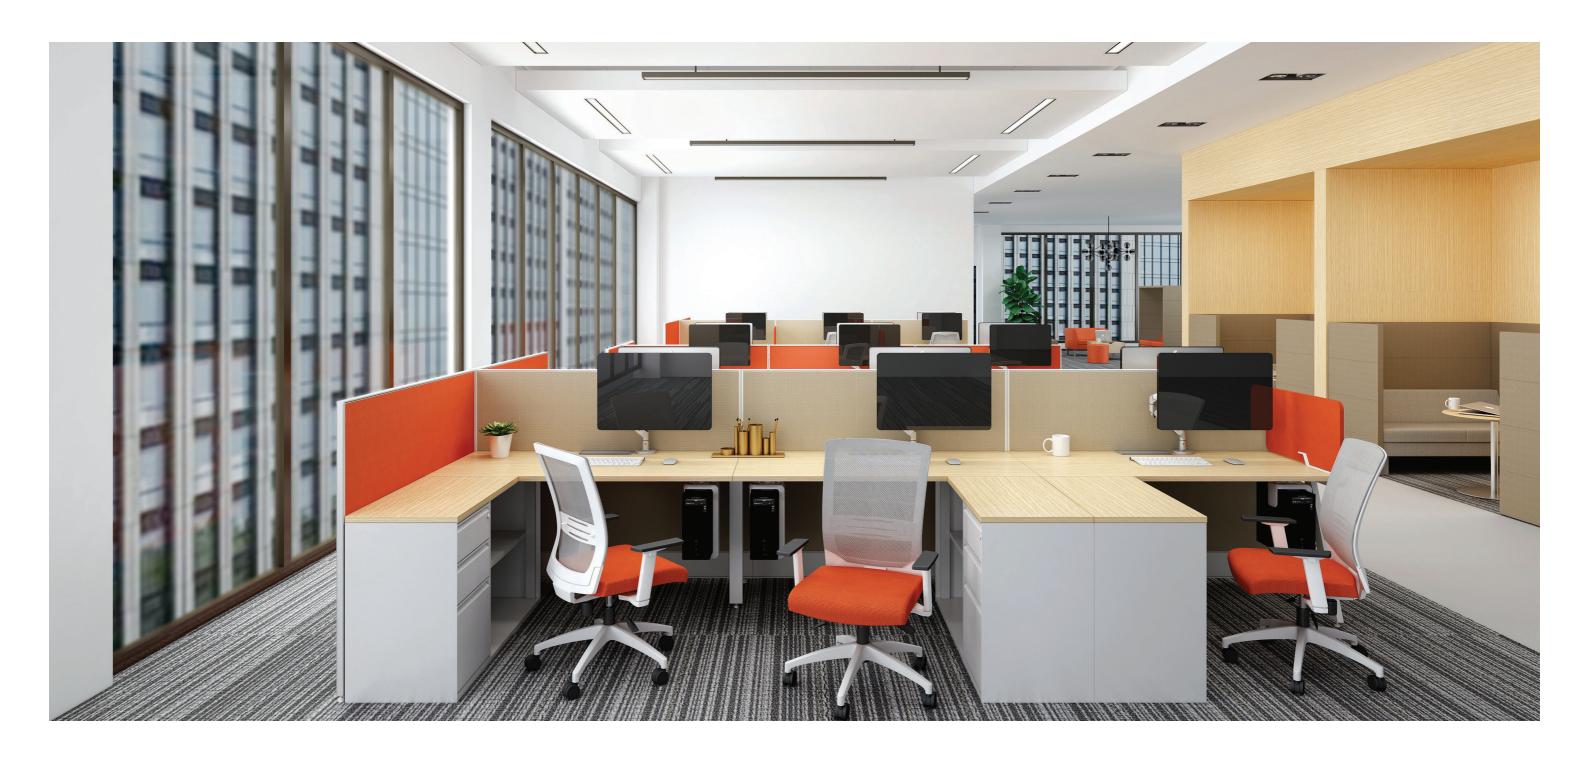

# Avail Bench

Avail benching solution provides personal space while facilitating convenient and efficient communication. Efficient use of space increases the number of employees, save cost and can change easily with your business needs. This highly flexible system can assemble and disassemble easily to change from a focused workspace to a collaborative workspace.

# Space Saving Collaboration

Avail's open plan benching solution helps optimise critical real estate cost, by seamlessly adapting to organizational and individual user needs

# Versatile

Avail Bench with it's standard components can easily change from workstation to a conference table. So now you can instantly meet your evolving needs as your business grows.