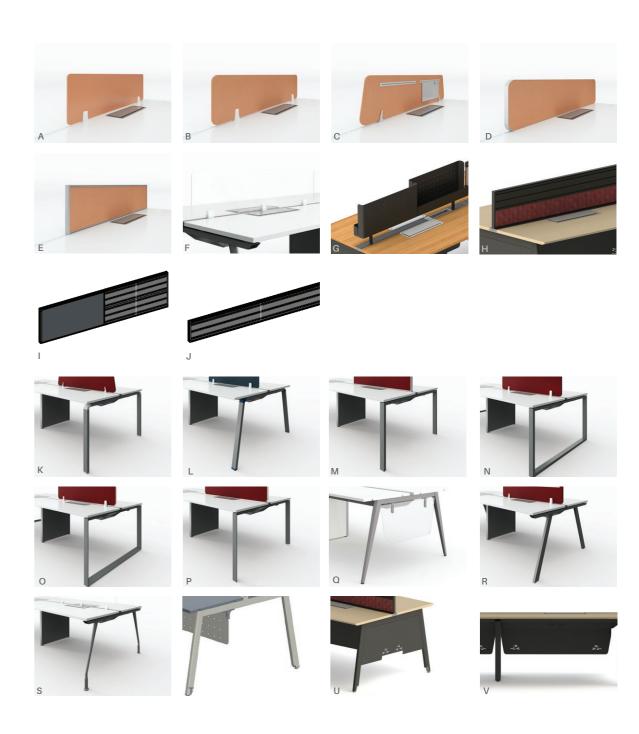

#### Privacy Panel

- A. D Leg
- B. Leg Modesty
- C. Main Modesty
- D. Rail Screen Horizontal Split
- E. Rail Screen Vertical Split
- F. Rail Screen Complete Aluminium
- G. CRCA Mid Beam

#### Divider Screens

- A. PET screen
- B. Fabric screen
- C. Fabric tapered screen with accessory rail
- D. Aluminum trimmed fabric screen
- E. Framed screen
- F. Glass screen
- G. Divider shelf
- H. Rail Screen Horizontal Split I. Rail Screen - Vertical Split
- J. Rail Screen Complete Aluminium

#### Leg Options

- K. 90 Degree leg
- L. 100 degree leg
- M. Open leg
- N. Loop leg
- O. Mini tria closed leg
- P. Mini Tria open leg
- Q. Penta leg
- R. A leg

S. Recta leg
T. D Leg
U Leg Modesty

V. Main Modesty