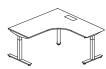

#### Freestanding Desk

Rectangular Desk W: 1400,1500,1600,1800 D: 700,800

W: 1400,1500,1600,1800

W2: 1000,1200 D2: 600,800 W2: 1500,1600,1800 D2: 600

W1: 1000,1200 D1: 600,700 W1: 1500,1600,1800 D1: 700,800 W1: 1400,1500,1600,1800 D1: 600,700,800 W2: 1400,1500,1600,1800 D2: 600,700

L-Arched Curved Shape Desk W1: 1500,1600,1800 D1: 600,700,800 W2: 1500,1600,1800 D2: 600,700

Metal Modesty Panel W: 1310,1410,1510,1710