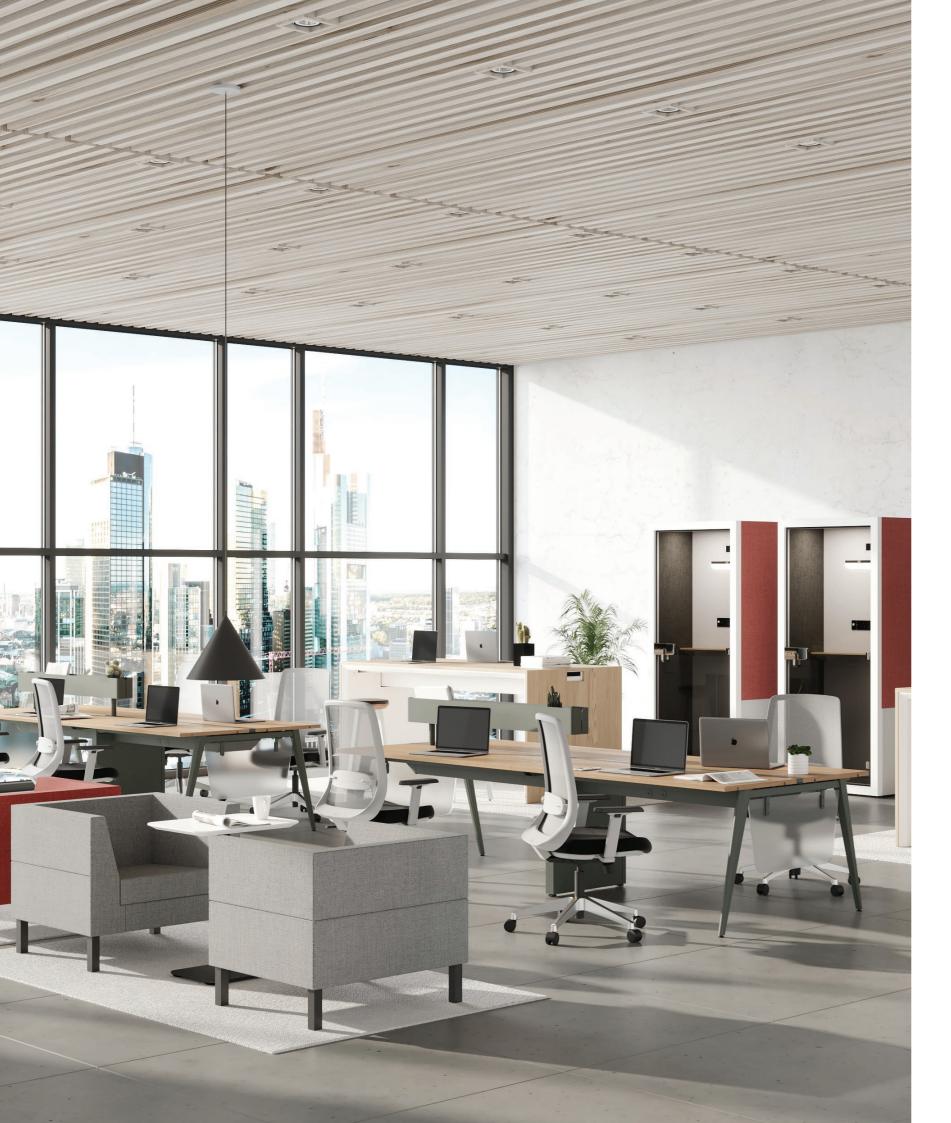

# Avail Bench

Avail benching solution provides personal space while facilitating convenient and efficient communication. Efficient use of space increases the number of employees, save cost and can change easily with your business needs. This highly flexible system can assemble and disassemble easily to change from a focused workspace to a collaborative workspace.

# Space Saving Collaboration

Avail's open plan benching solution helps optimise critical real estate cost, by seamlessly adapting to organizational and individual user needs

# Perfect for Any Space

Avail's exceptional benching configurability can help you find a balance between privacy and openness, while minimizing visual barriers and maximizing space utility. Small team meetings and collaborations have never been easier