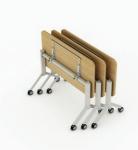

#### Foldable and Nestable

The Avail Agile System is available in two module options: foldable and nestable. Need extra space or a quick reconfiguration? Our foldable modules are at your service. And when it's time to nest them together, a nylon bush fixed to the die-cast mechanism ensures the safety of adjoining tabletops, preventing damage, and maintaining the pristine condition of your workspace.