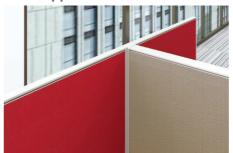

#### Privacy Panel

- A. D Leg
- B. Leg Modesty
- C. Main Modesty
- D. Rail Screen Horizontal Split
- E. Rail Screen Vertical Split
- F. Rail Screen Complete Aluminium
- G. CRCA Mid Beam

# Screens

#### **Divider Screens**

- A. Elevated screen
- B. Sleek screen
- C. Accessory screen
- D. Elevated screen with PDX