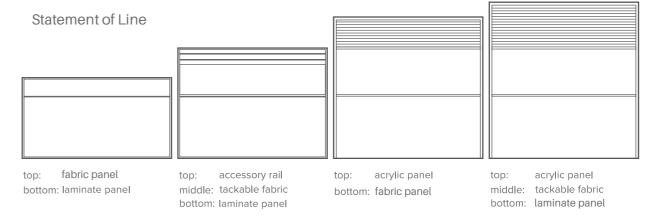

#### Statement of Line

#### Screens

Fabric / Magnetic

Desktop framed screen

Fabric / Tackable

Clear glass screen

Fabric / Magnetic