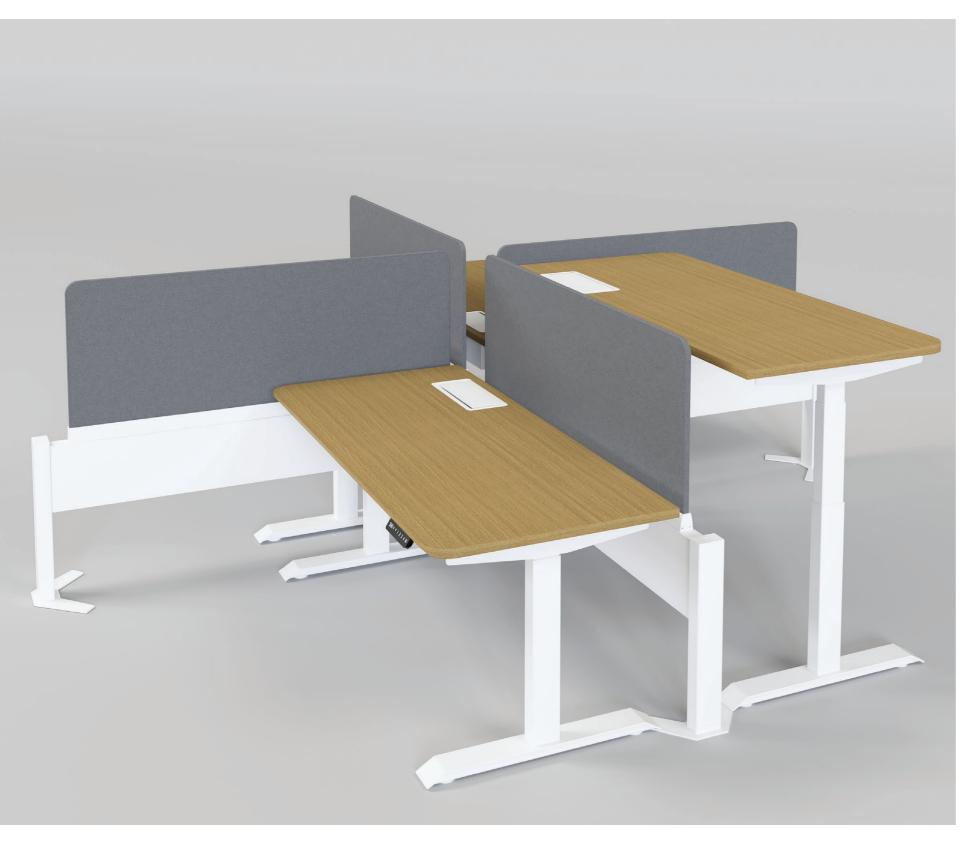

# Avail Bench

Avail benching solution provides personal space while facilitating convenient and efficient communication. Efficient use of space increases the number of employees, save cost and can change easily with your business needs. This highly flexible system can assemble and disassemble easily to change from a focused workspace to a collaborative workspace.

# Space Saving Collaboration

Avail's open plan benching solution helps optimise critical real estate cost, by seamlessly adapting to organizational and individual user needs

# Versatile

Avail Bench with it's standard components can easily change from workstation to a conference table. So now you can instantly meet your evolving needs as your business grows.

# Perfect for Any Space

Avail's exceptional benching configurability can help you find a balance between privacy and openness, while minimizing visual barriers and maximizing space utility. Small team meetings and collaborations have never been easier

# Cable Management

Tuck wires away neatly under work surface or route them through leg support with Avail's thoughtful cable management system, that has been designed especially for the digitally connected generation.