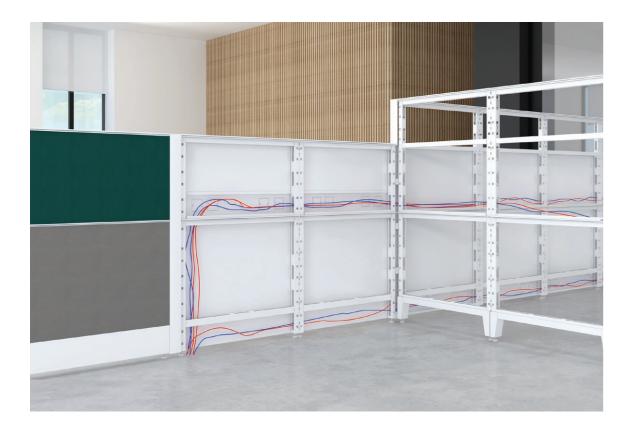

#### A66 Cable Management

Smart cable management - Roomy cable ducts allow wires to run inside A66 workstation panels freely and discreetly. Socket plugs are located either on trunking or directly on the panel tile for easy access.

#### **HAD Smart Wiring**

The flexible Avail cable solutions for HAD is designed to hang from the underside of work surface, with centralized and concealed trunking for tidy and effortless wire management.