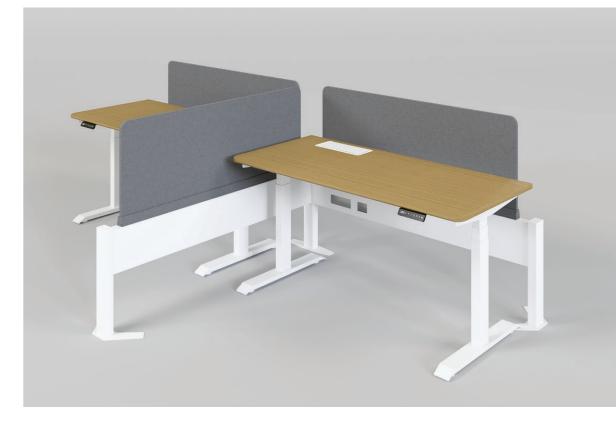

# Avail Bench

Avail benching solution provides personal space while facilitating convenient and efficient communication. Efficient use of space increases the number of employees, save cost and can change easily with your business needs. This highly flexible system can assemble and disassemble easily to change from a focused workspace to a collaborative workspace.

# Space Saving Collaboration

Avail's open plan benching solution helps optimise critical real estate cost, by seamlessly adapting to organizational and individual user needs

# Perfect for Any Space

Avail's exceptional benching configurability can help you find a balance between privacy and openness, while minimizing visual barriers and maximizing space utility. Small team meetings and collaborations have never been easier

# Cable Management

Tuck wires away neatly under work surface or route them through leg support with Avail's thoughtful cable management system, that has been designed especially for the digitally connected generation.