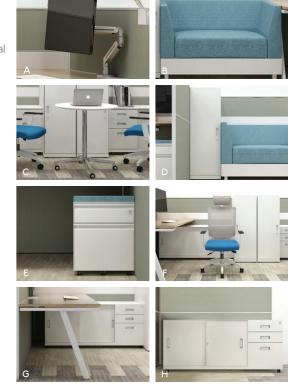

A. Monitor Arm

B. Perch sofa

C. Meta table

D. Wardrobe

E. Privi mobile pedesta

F. Quip chair

G. Avail panel H. Cube storage