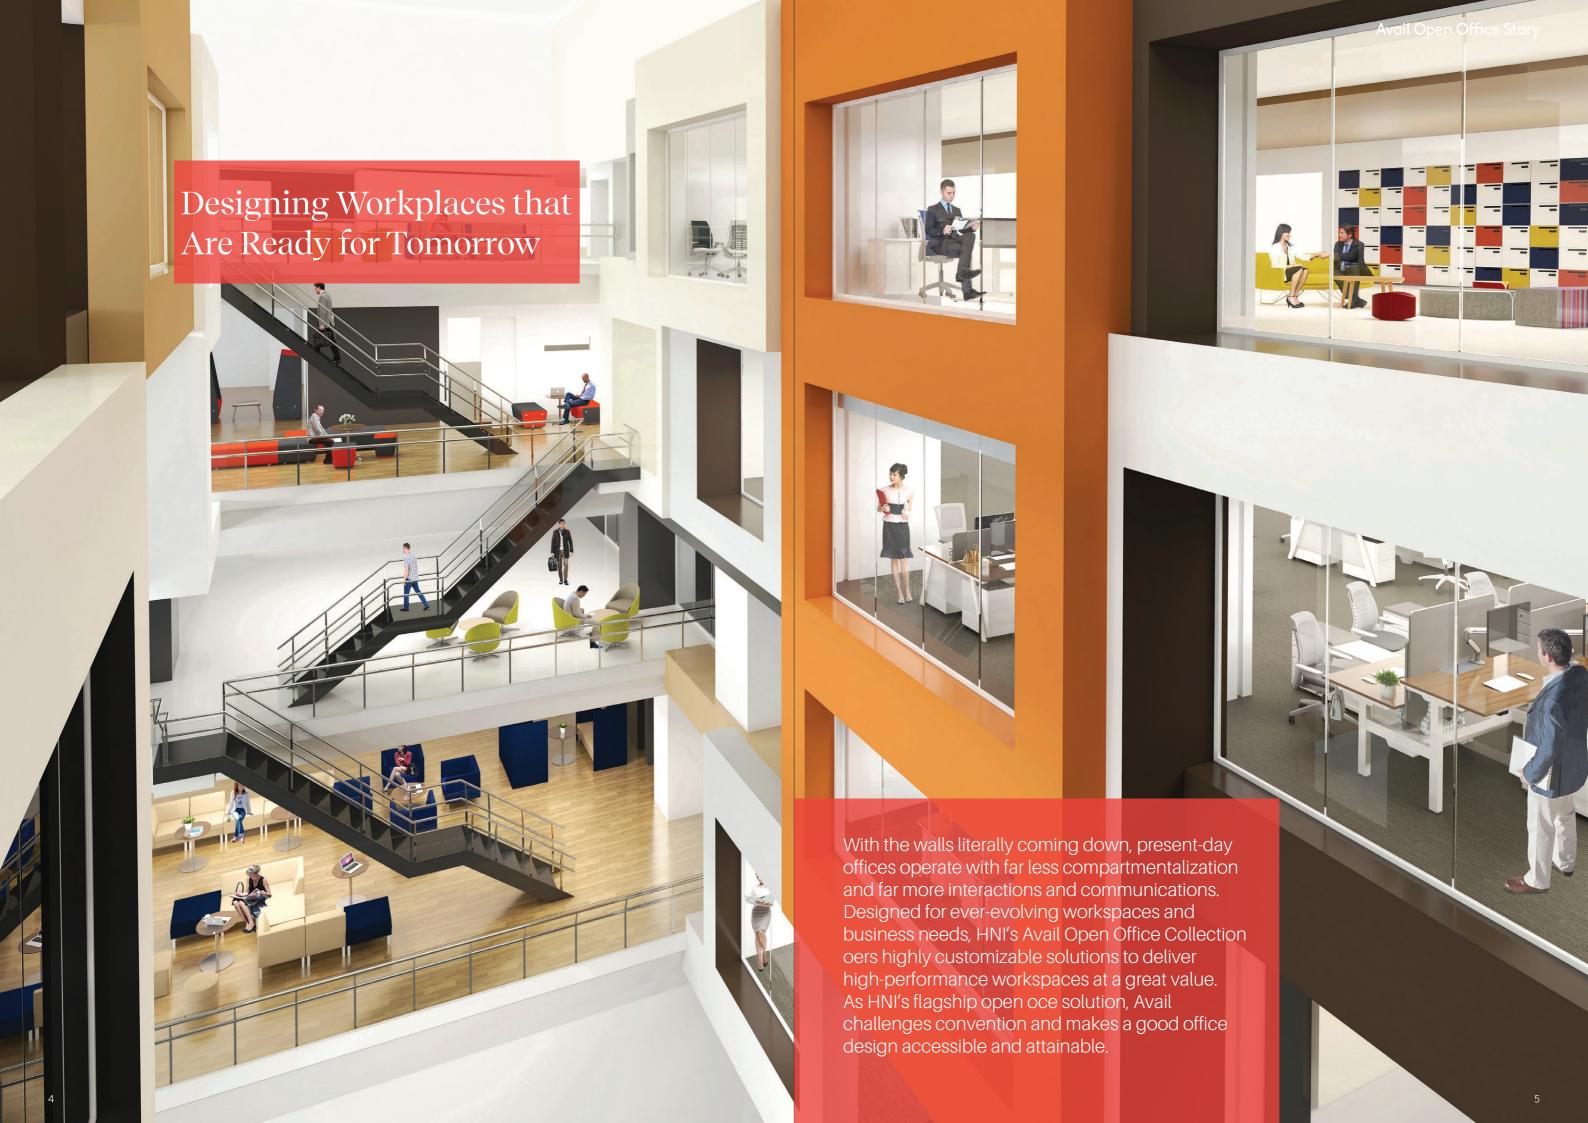

# The Avail Open Office Story

We believe, the right workplace amplifies the potential of any business. By enabling workstations to adapt, spaces to flow intuitively, shared and private spaces to balance evenly, we enable better communication and provide a sense of harmony that leads to higher productivity, happier people and healthier profits.

#### Collaboration

People achieve more when they work together. It's really that simple. And it really works. Whether it's quick, spontaneous meetings or large inclusive workshops, people need spaces to communicate, to work together and build a sense of community that drives businesses.

#### Efficiency

An efficient workplace is a more effiective workplace. Greater accessibility and mobility help you achieve more with less by making better use of your available space. This enables Increased headcount, reduced clutter, clearer focus, enhanced productivity and profitability.

#### Flexibility

Adaptability, versatility, customization-these are the keys to a modern, multi-functional workplace. It also makes a more future-friendly environment. Office flexibility ensures that your space can evolve with the needs of your business.