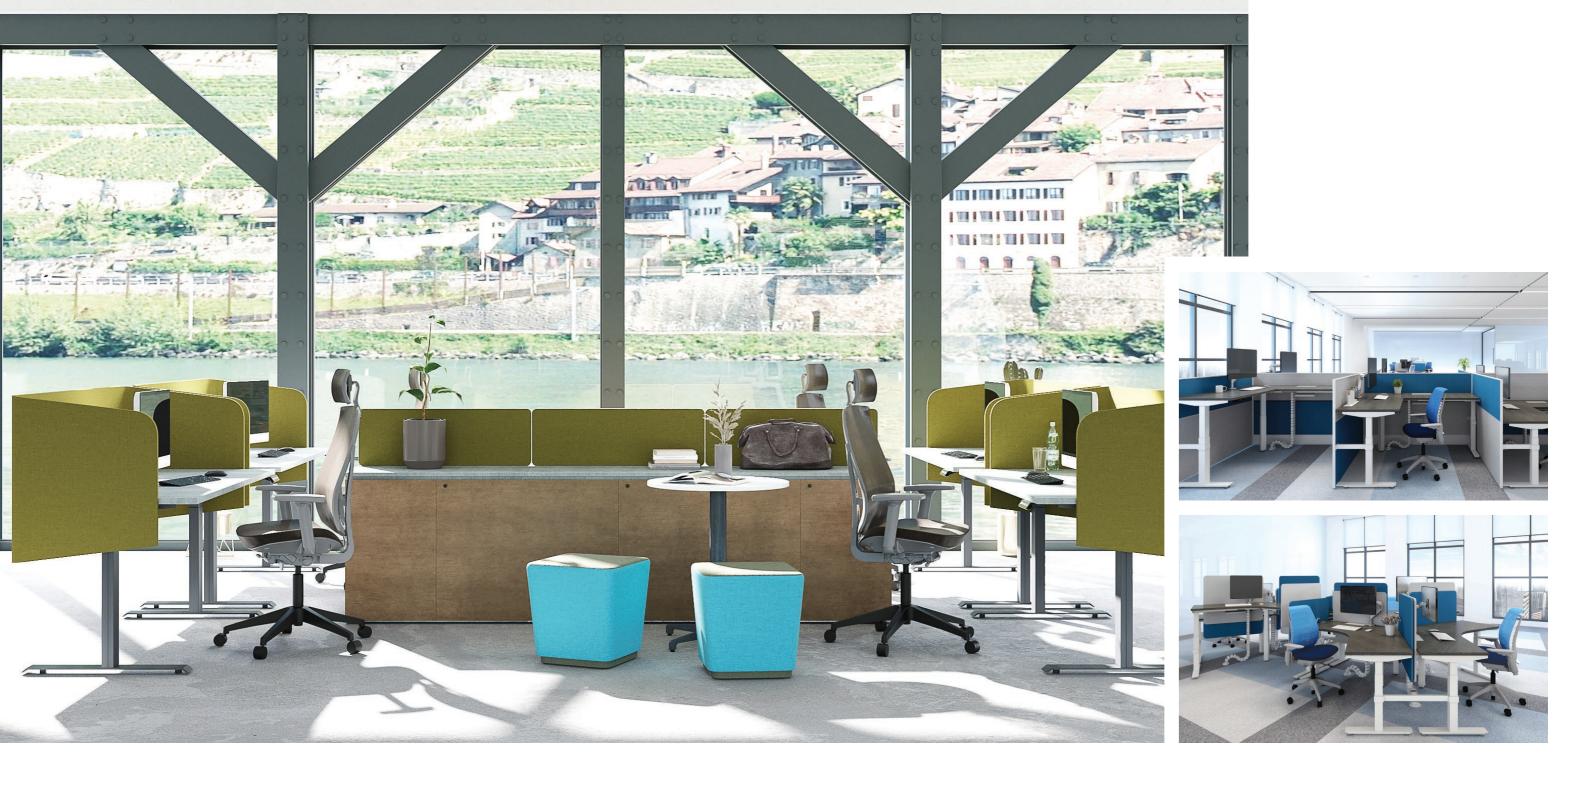

# Avail Bench

Avail benching solution provides personal space while facilitating convenient and efficient communication. Efficient use of space increases the number of employees, save cost and can change easily with your business needs. This highly flexible system can assemble and disassemble easily to change from a focused workspace to a collaborative workspace.

# Space Saving Collaboration

Avail's open plan benching solution helps optimise critical real estate cost, by seamlessly adapting to organizational and individual user needs

# Versatile

Avail Bench with it's standard components can easily change from workstation to a conference table. So now you can instantly meet your evolving needs as your business grows.

# Perfect for Any Space

Avail's exceptional benching configurability can help you find a balance between privacy and openness, while minimizing visual barriers and maximizing space utility. Small team meetings and collaborations have never been easier