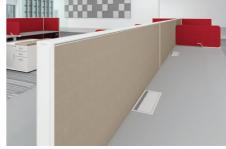

# Cable Management

Tuck wires away neatly under work surface or route them through leg support with Avail's thoughtful cable management system, that has been designed especially for the digitally connected generation.

#### **HAD Smart Wiring**

The flexible Avail cable solutions for HAD is designed to hang from the underside of work surface, with centralized and concealed trunking for tidy and effortless wire management.