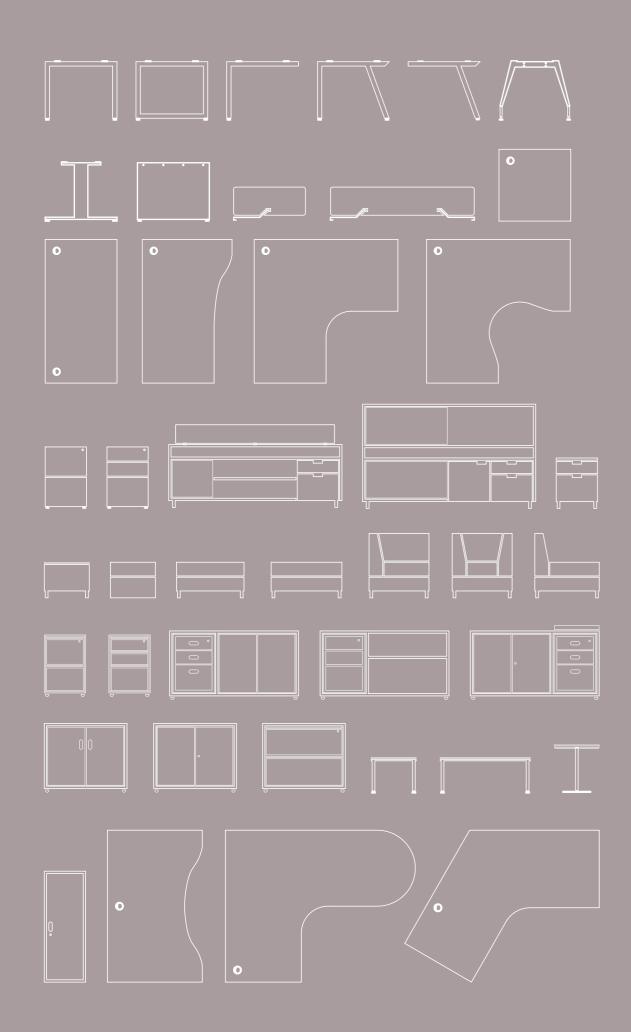

#### Statement of Line

#### Screens

Fabric / Magnetic

Desktop framed screen

Fabric / Tackable

Clear glass screen

Fabric / Magnetic

#### Cable

Reinforce Trunking

Metal leg

End Leg, Open

End Leg, Close

Curved Leg

A Leg

Mini Tria Leg

#### Accessories

Organizing Rail

Pen Holder

Paper Tray

Paper box

Organizing box

Small holder

Binder tray (small)