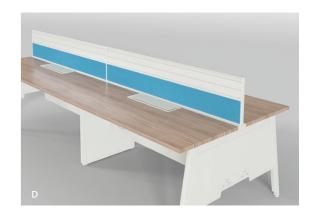

#### **Divider Screens**

- A. Elevated screen
- B. Sleek screen
- C. Accessory screen
- D. Elevated screen with PDX