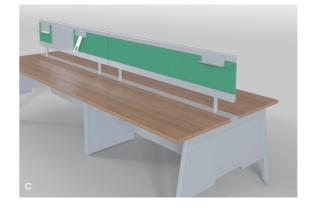

#### **Divider Screens**

- A. Elevated screen
- B. Sleek screen
- C. Accessory screen
- D. Elevated screen with PDX