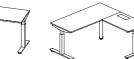

#### Freestanding Desk

Rectangular Desk W: 1400,1500,1600,1800 D: 700,800

W: 1400,1500,1600,1800

W2: 1000,1200 D2: 600,800 W2: 1500,1600,1800 D2: 600

W1: 1000,1200 D1: 600,700 W1: 1500,1600,1800 D1: 700,800 W1: 1400,1500,1600,1800 D1: 600,700,800 W2: 1400,1500,1600,1800 D2: 600,700

L-Arched Curved Shape Desk W1: 1500,1600,1800 D1: 600,700,800 W2: 1500,1600,1800 D2: 600,700

Metal Modesty Panel W: 1310,1410,1510,1710