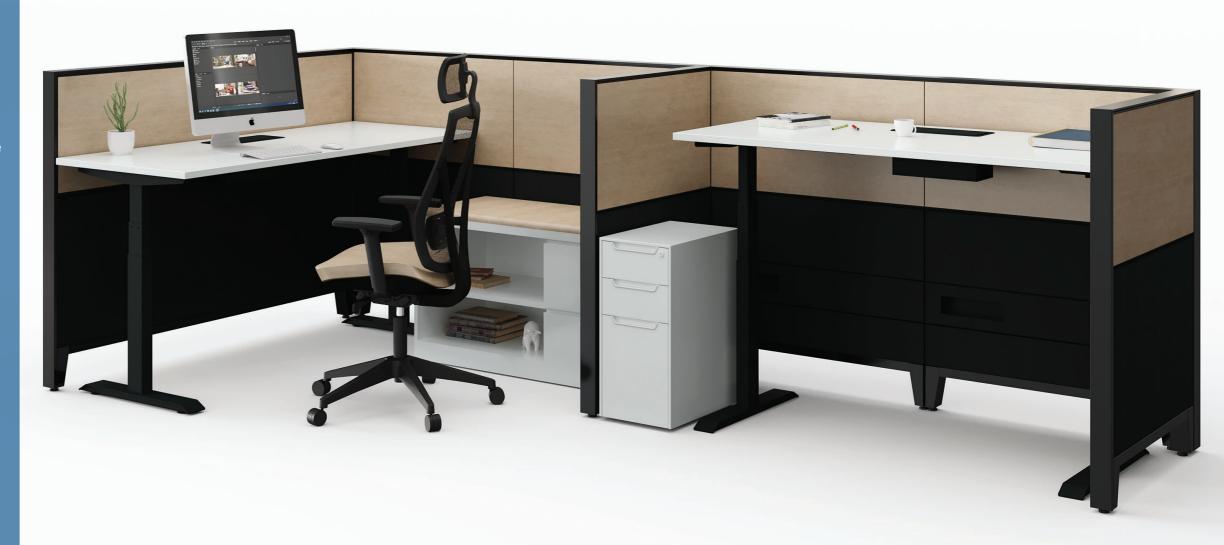

# Avail Height Adjustable Desk (HAD)

The Health-Conscious Approach to New Workplace

Studies have shown that posture change promotes well-being and increases workplace satisfaction. The Avail height-adjustable workstation gives users freedom to move effortlessly from sitting to standing work positions.

# Workplace Wellness Ergonomics and Movements

Movement and good ergonomic designs at the workplace not only improve overall employee wellbeing, but also help to raise productivity and engagement. The Avail height adjustable workstation, includes height-adjustable desks, monitor arms and ergonomic chairs, which make it easy to maintain ideal posture and line of sight.

#### Mimeo

Mimeo Chair is designed for unrestricted movement with ergonomic curves and advanced materials.

Stand up for Health

The Avail Height-Adjustable Desk (HAD) supports a variety of working styles and positions, allowing you to work both at sitting and standing height. The series also comes in different configurations to fit every layout and plan, including L-shape, 120-degree styles and integrated version with all Avail panels.