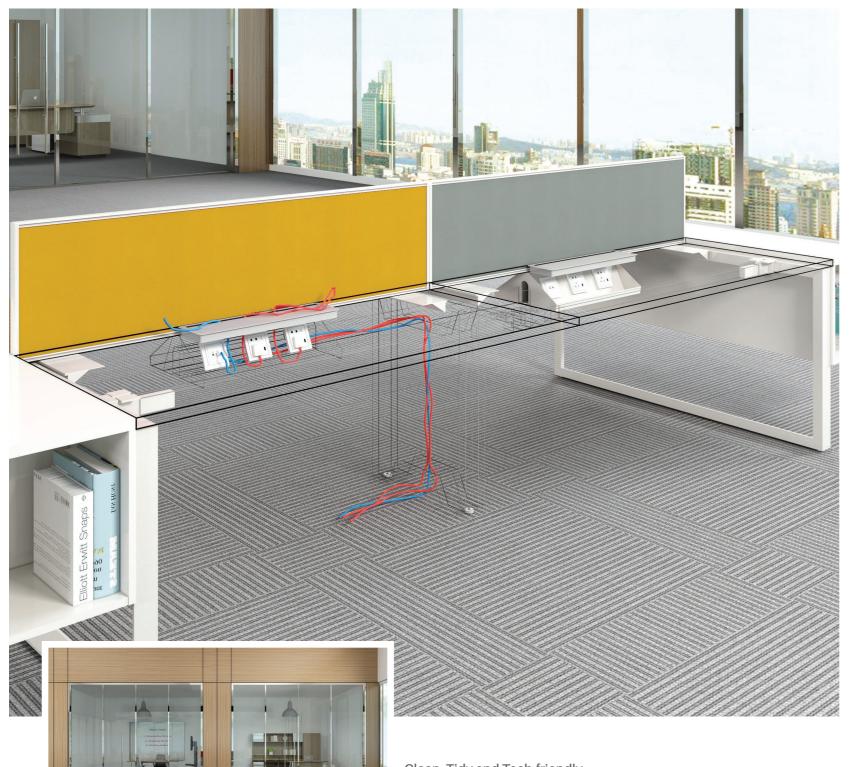

# Keep it simple. Keep it smart.

Cables pass easily from the floor to tabletop through Avail's ingenious in-fill system.

# Cable Management

Tuck wires away neatly under work surface or route them through leg support with Avail's thoughtful cable management system, that has been designed especially for the digitally connected generation.

#### **HAD Smart Wiring**

The flexible Avail cable solutions for HAD is designed to hang from the underside of work surface, with centralized and concealed trunking for tidy and effortless wire management.