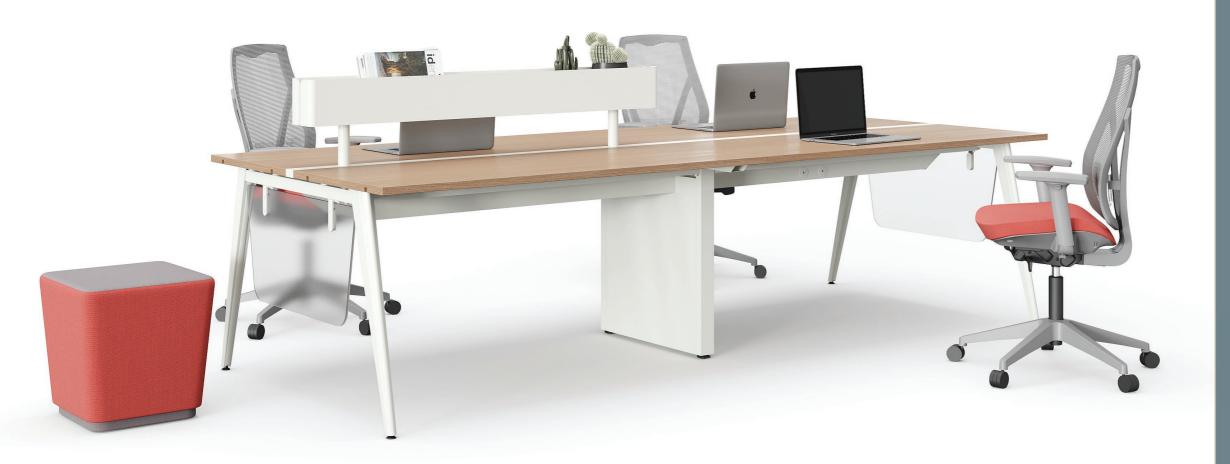

# Avail Bench

Avail benching solution provides personal space while facilitating convenient and efficient communication. Efficient use of space increases the number of employees, save cost and can change easily with your business needs. This highly flexible system can assemble and disassemble easily to change from a focused workspace to a collaborative workspace.

# Space Saving Collaboration

Avail's open plan benching solution helps optimise critical real estate cost, by seamlessly adapting to organizational and individual user needs

# Versatile

Avail Bench with it's standard components can easily change from workstation to a conference table. So now you can instantly meet your evolving needs as your business grows.