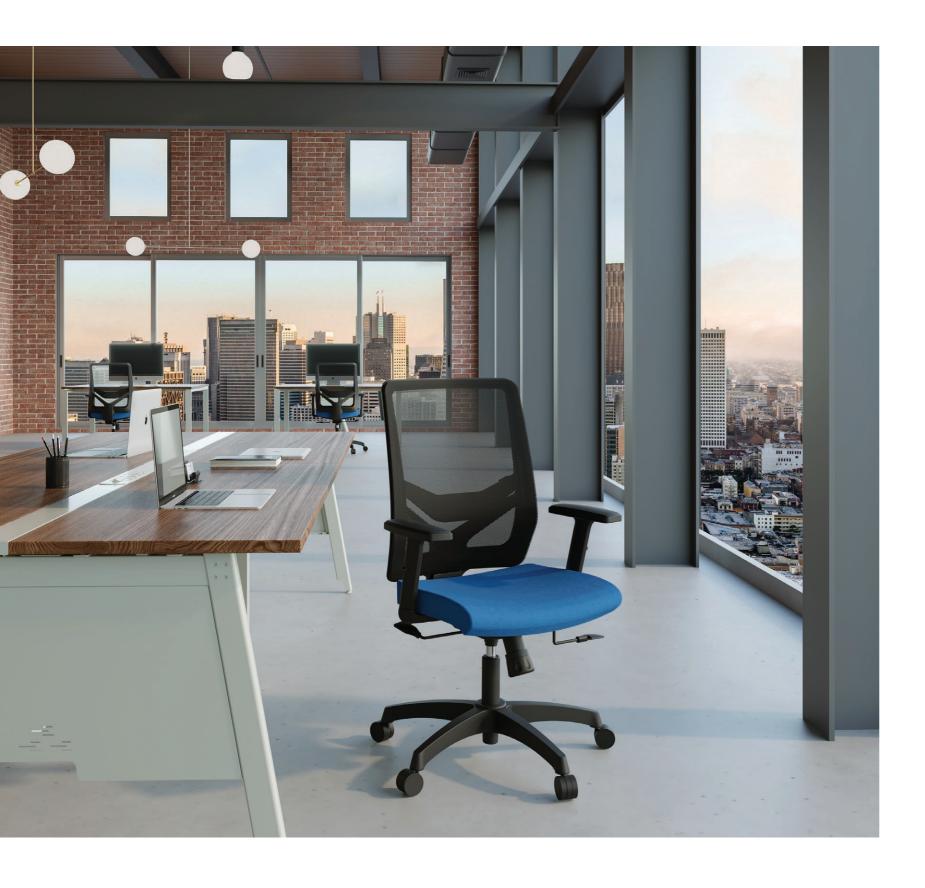

# The Avail Open Office Story

We believe, the right workplace amplifies the potential of any business. By enabling workstations to adapt, spaces to flow intuitively, shared and private spaces to balance evenly, we enable better communication and provide a sense of harmony that leads to higher productivity, happier people and healthier profits.

# Simple Parts for Complete Workplace Solutions

Avail Open Office Collection is made up of an exciting collection of modular components that are designed freely for reconfigurability. Thoughtfully built to adapt to all workplace trends - present and future – Avail's superior versatility enables you to make the most of your space through every iteration of possibilities.