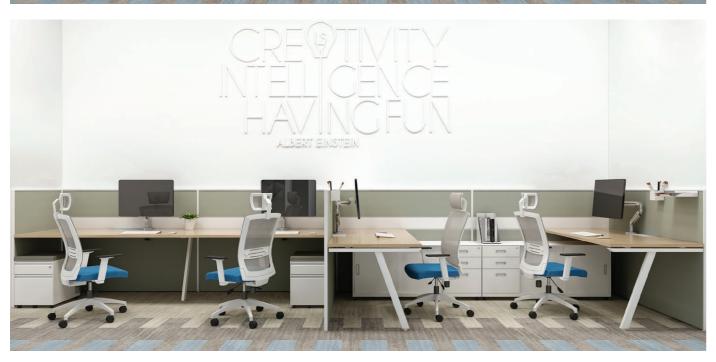

# Avail Bench

Avail benching solution provides personal space while facilitating convenient and efficient communication. Efficient use of space increases the number of employees, save cost and can change easily with your business needs. This highly flexible system can assemble and disassemble easily to change from a focused workspace to a collaborative workspace.

# Space Saving Collaboration

Avail's open plan benching solution helps optimise critical real estate cost, by seamlessly adapting to organizational and individual user needs

# Versatile

Avail Bench with it's standard components can easily change from workstation to a conference table. So now you can instantly meet your evolving needs as your business grows.