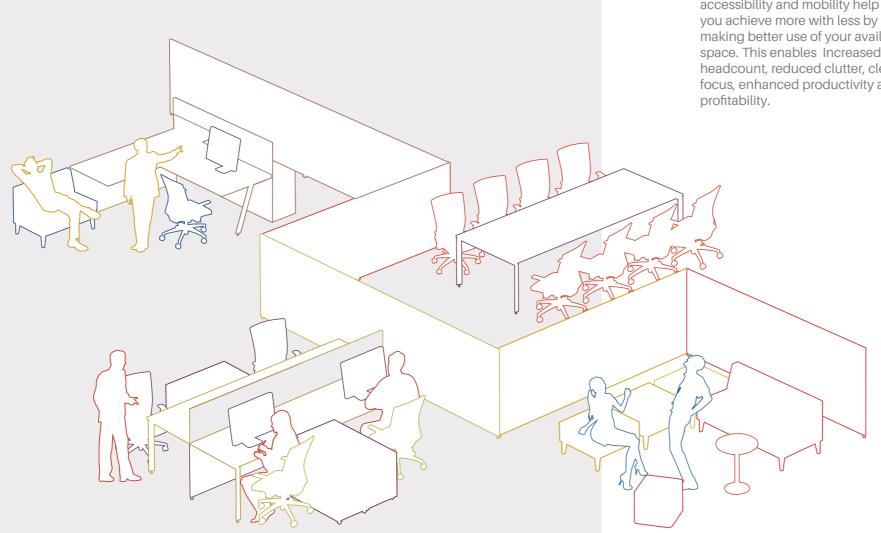

# The Avail Open Office Story

We believe, the right workplace amplifies the potential of any business. By enabling workstations to adapt, spaces to flow intuitively, shared and private spaces to balance evenly, we enable better communication and provide a sense of harmony that leads to higher productivity, happier people and healthier profits.

#### Collaboration

People achieve more when they work together. It's really that simple. And it really works. Whether it's quick, spontaneous meetings or large inclusive workshops, people need spaces to communicate, to work together and build a sense of community that drives businesses.

#### Efficiency

An efficient workplace is a more effiective workplace. Greater accessibility and mobility help you achieve more with less by making better use of your available space. This enables Increased headcount, reduced clutter, clearer focus, enhanced productivity and profitability.

#### Flexibility

Adaptability, versatility, customization-these are the keys to a modern, multi-functional workplace. It also makes a more future-friendly environment. Office flexibility ensures that your space can evolve with the needs of your business.