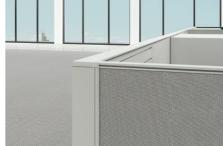

A30<sup>TM</sup>, A50<sup>TM</sup>, A66<sup>TM</sup>

Perfectly Divided Space for Optimal Performance and Interaction

Avail panel workstation offer a comprehensive range of panel thickness 30mm, 50mm and 66mm - to create open bright and collaborative work setting

#### Panel Appearance

A66™ T-post

60mm Panel Thickness