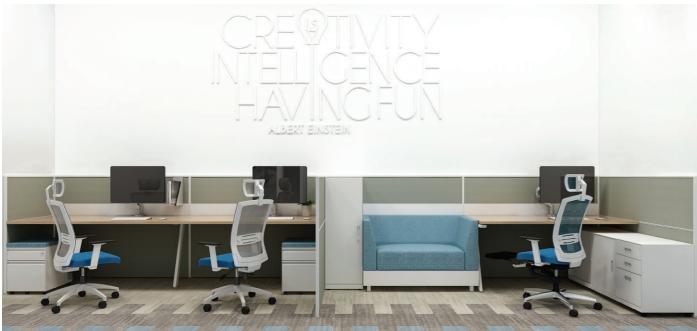

# Design the Workplace to Support the Way You Work

One size doesn't fit all. With evolving, task-based work environments becoming essential, it's ideal to work in an agile space that can be rearranged in minutes. The Avail workstations allow kit-of-parts to be added or removed through smart connections, so you can personalize your space instantly and effortlessly.

A. Monitor Arm

B. Perch sofa

C. Meta table

D. Wardrobe

E. Privi mobile pedesta

F. Quip chair

G. Avail panel H. Cube storage