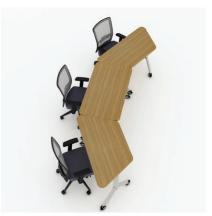

#### Limitless Cluster Possibilities

With the Avail Agile System, the possibilities are endless. Create collaborative clusters tailored to your specific needs. Here are few examples for reference:

2 Person Trapezoidal Ideal for focused teamwork.

3 Person Cluster
Perfect for video conferencing and presentations.

3 Person Island
Promotes seamless collaboration.

4 Person Cluster
Designed for larger meetings and brainstorming sessions.

You can now optimize your workplace for team huddles, client presentations, or creative brainstorming sessions, the Avial Agile System effortlessly adapts to your vision.