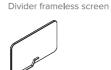

#### Height-Adjustable Desk Screen

- D. Avail Fixed Screen (Framed/Frameless)
- E. Avail Desk Mount Screen (Framed/Frameless)

#### Screens

Desk Mount Screen w/Frame Desk Mount Screen Frameless