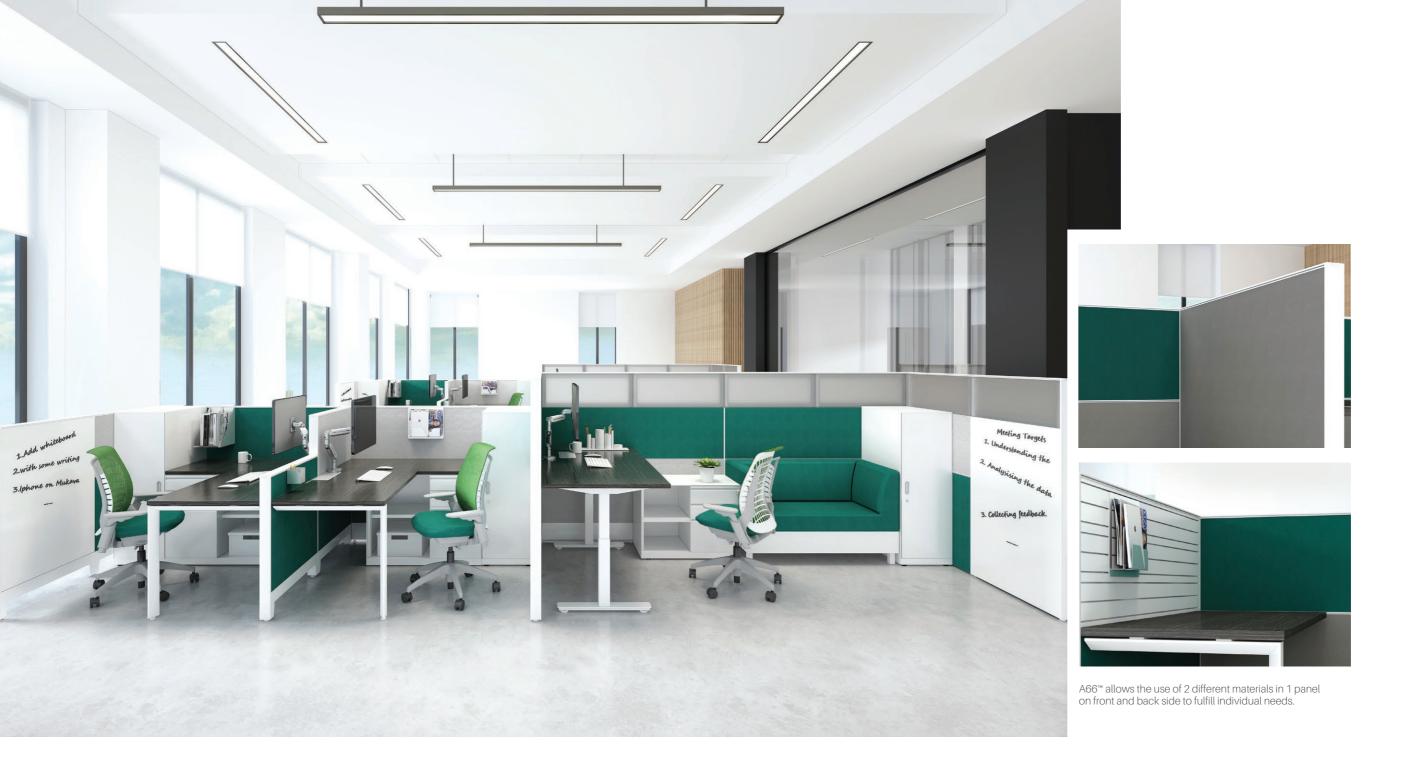

# Design the Workplace to Support the Way You Work

One size doesn't fit all. With evolving, task-based work environments becoming essential, it's ideal to work in an agile space that can be rearranged in minutes. The Avail workstations allow kit-of-parts to be added or removed through smart connections, so you can personalize your space instantly and effortlessly.

A. Monitor Arm

B. Perch sofa

C. Meta table

D. Wardrobe

E. Privi mobile pedesta

F. Quip chair

G. Avail panel H. Cube storage

#### **Maximizing Productivity**

Avail's core components can help you make the most of every square foot while optimizing productivity and communication through easy definition of private and open spaces. The integration of A30™ + A66™ and Meta collaborative seating is another seamless arrangement.

#### **Designed for Connected Management**

Avail provides various configured combinations for you to achieve so much more with connected and interactive management, encouraging free flow of creative ideas communications. When needed, it can also cater to confidential work, close mentoring and one-on-one meeting with small side-cable and sofas.