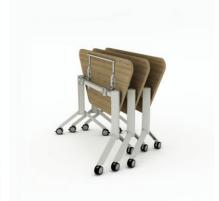

#### Foldable and Nestable

The Avail Agile System is available in two module options: foldable and nestable. Need extra space or a quick reconfiguration? Our foldable modules are at your service. And when it's time to nest them together, a nylon bush fixed to the die-cast mechanism ensures the safety of adjoining tabletops, preventing damage, and maintaining the pristine condition of your workspace.