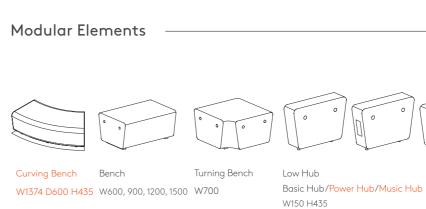

## FORUM

**Modular Elements** 

Modular Sofa, End (Right)

Modular Sofa, End (Left) W690 D690 H700

Two Seat Armless Sofa, Config with Booth

W1500 D690 H700

Mini Square Ottoman W470 D470 H420

Tall Booth with Top W1000 D760 H1800

Standing height withSitting height withsplit top & powered gable endsplit top & powered gable endL1850-2300 W900-1100 H1050L1850-2300 W900-1100 H750

with powered gable end L1850-2300 W900-1100 H1050

W690 D690 H700

One Seat Armless Sofa, Config with Booth W900 D690 H700

Mini Square Ottoman (w/audio system)

W470 D470 H420

Booth W1600 D760 H1350

Sofa Ottoman W690 D690 H420

Square Coffee Table W690 D690 H420

Tall Booth with Top W1600 D760 H1800

Square Coffee Table (w/audio system) W690 D690 H420

with non-powered gable end L1850-2300 W900-1100 H1050 L1850-2300 W900-1100 H750

Sitting height with single top with non-powered gable end L1850-2300 W900-1100 H1050 L1850-2300 W900-1100 H750