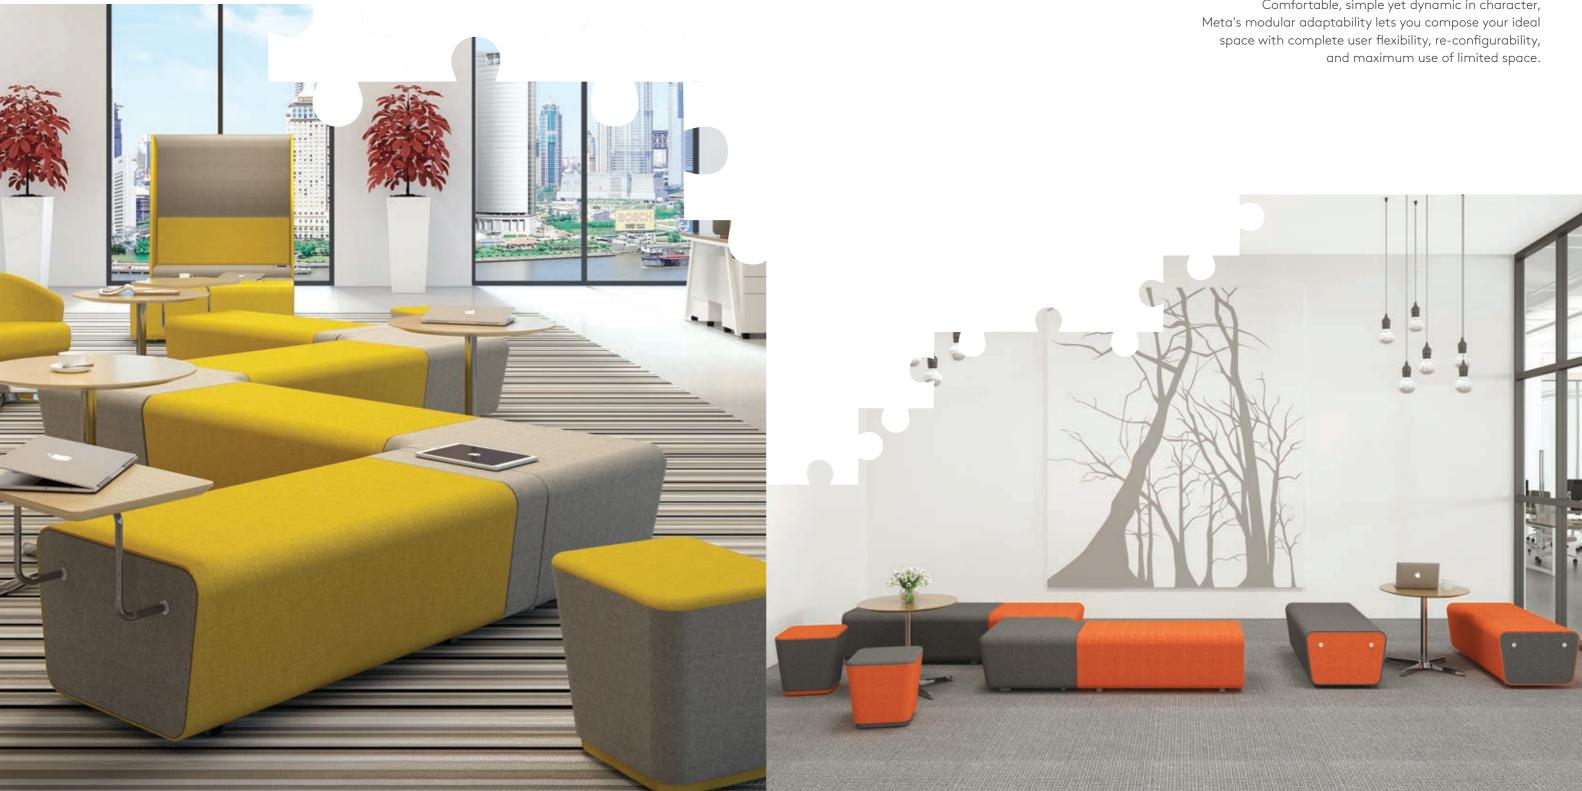

#### The Meta collaborative seating

allows you to create informal, comfortable social meeting points that foster effective communication & collaboration.

## META

ľ

Innovative design includes dual colour upholstery options to suit your workplace's unique style.

TIMA

-

META

A. Straight BenchB. Syn Star Table C. Y-Star Chair D. Stool

## Endless Possibilities. Endless Layouts.

Comfortable, simple yet dynamic in character, Meta's modular adaptability lets you compose your ideal

Same Components Multiple Variations

This example shows how Meta components can be dismantled or re-configured into 8 different layouts