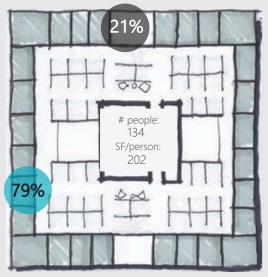

# of settings6

Traditional Floor Plan:

Perimeter is lined with large private offices based on seniority of workers, with workstations in the interior.