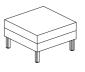

Height adjustable without back L513 W513 H750-830

Height adjustable with back L513 W513 H1020-1100

Fixed without back L513 W513 H750

Fixed with back L513 W513 H1020