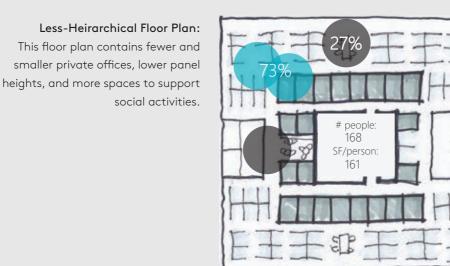

#### Activity-Based Floor Plan

This floor plan offers many types of spaces that support a wide variety of work activities, including both individual and team work.