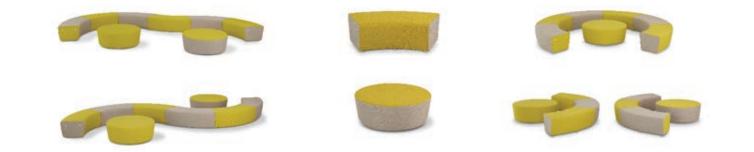

#### The Meta collaborative seating

allows you to create informal, comfortable social meeting points that foster effective communication & collaboration.

## META

ľ

Innovative design includes dual colour upholstery options to suit your workplace's unique style.

TIMA

-

META

A. Straight BenchB. Syn Star Table C. Y-Star Chair D. Stool

## Endless Possibilities. Endless Layouts.

Comfortable, simple yet dynamic in character, Meta's modular adaptability lets you compose your ideal

Same Components Multiple Variations

This example shows how Meta components can be dismantled or re-configured into 8 different layouts