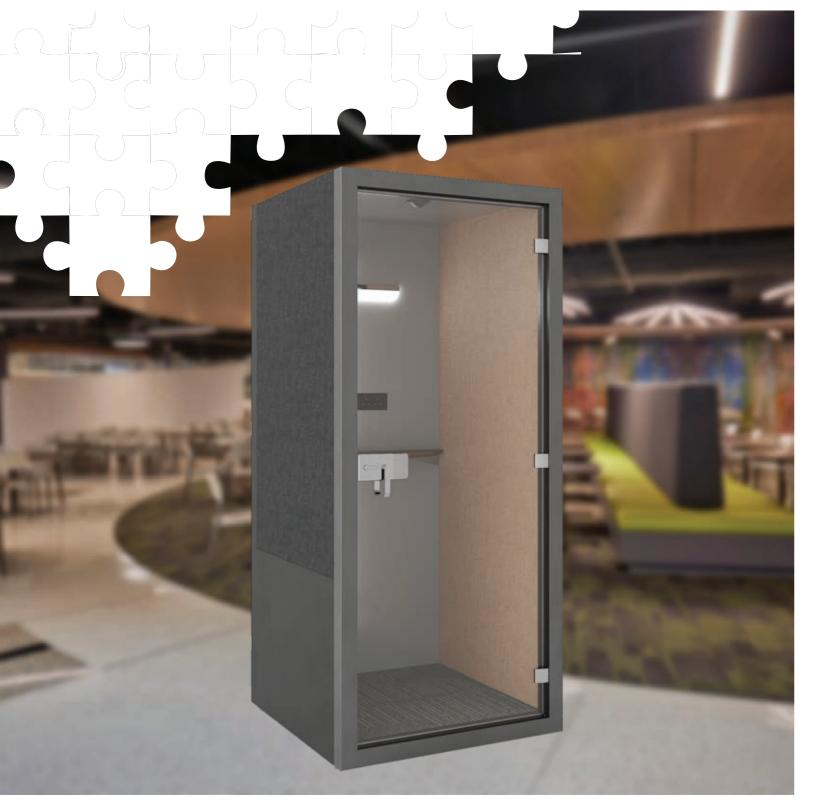

# **INGAGE** Versatile, Vibrant & Interactive

Now you can create a private communication space in an open zone as and when you want.

The advantage of convenience it comes equipped with, makes it an ideal choice for those who want more from their furniture.

## INGAGE