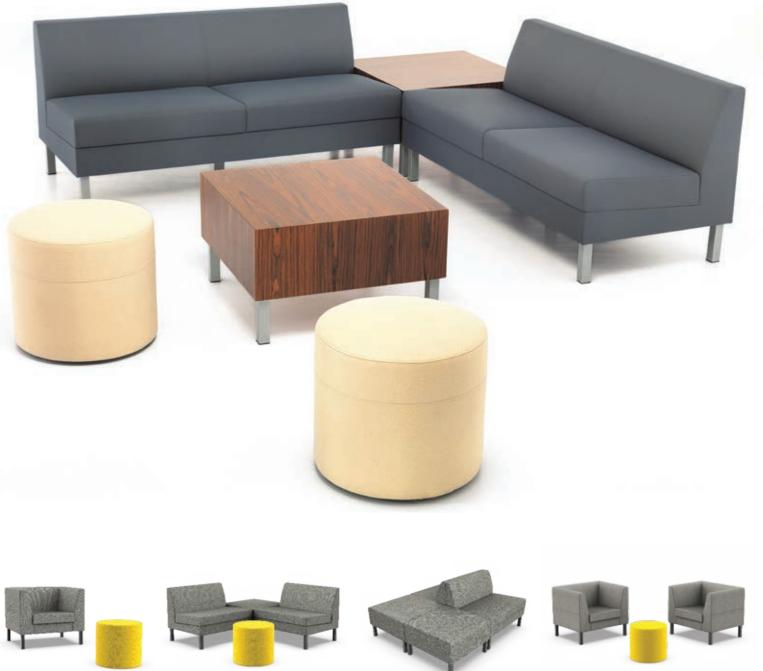

## Endless Possibilities. Endless Layouts.

Comfortable, simple yet dynamic in character, Meta's modular adaptability lets you compose your ideal

Same Components Multiple Variations

This example shows how Meta components can be dismantled or re-configured into 8 different layouts