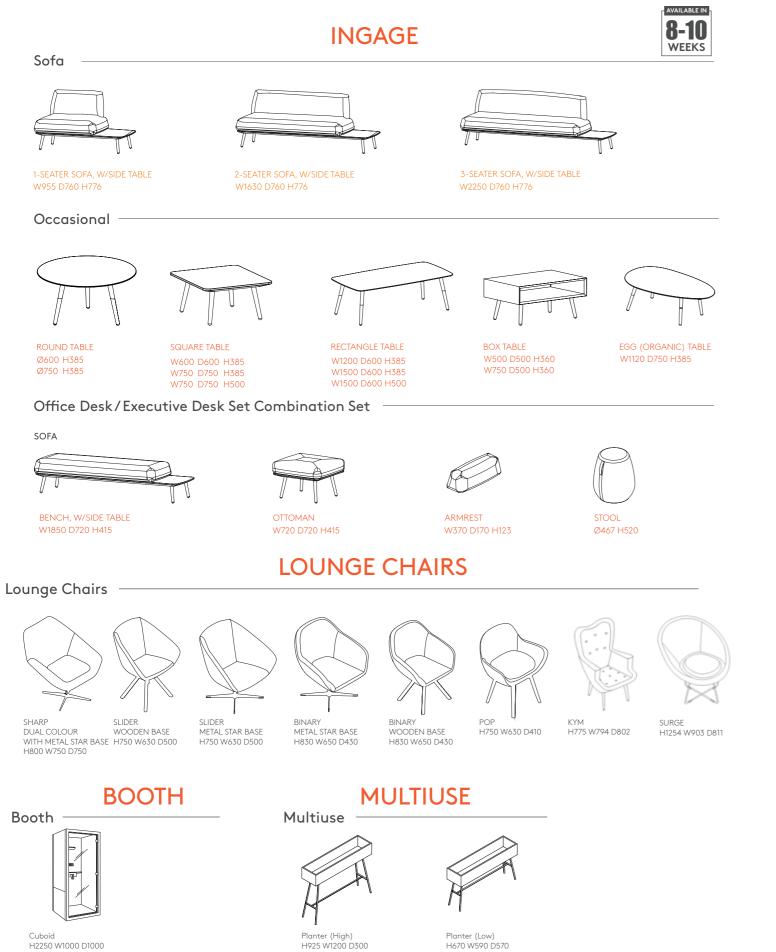

# **INGAGE** Versatile, Vibrant & Interactive

Now you can create a private communication space in an open zone as and when you want.

The advantage of convenience it comes equipped with, makes it an ideal choice for those who want more from their furniture.

## INGAGE

#### The Genre

Inspired by gathering spaces where people like to talk and share, like the dining room table or coffee area in the workplace, Genre is a table offered in seated and standing heights, and a variety of sizes. Genre invites conversation and interaction wherever people gather

. THE WORLD

....

by.

A'M

Melatonin 🛶

FREESTAND

PLANTER

KYM

SURGE

### **META BINARY**

META POP

**META SHARP** 

### CUBOID

## FORUM

**Modular Elements** 

Modular Sofa, End (Right)

Modular Sofa, End (Left) W690 D690 H700

Two Seat Armless Sofa, Config with Booth

W1500 D690 H700

Mini Square Ottoman W470 D470 H420

Tall Booth with Top W1000 D760 H1800

Standing height withSitting height withsplit top & powered gable endsplit top & powered gable endL1850-2300 W900-1100 H1050L1850-2300 W900-1100 H750

with powered gable end L1850-2300 W900-1100 H1050

W690 D690 H700

One Seat Armless Sofa, Config with Booth W900 D690 H700

Mini Square Ottoman (w/audio system)

W470 D470 H420

Booth W1600 D760 H1350

Sofa Ottoman W690 D690 H420

Square Coffee Table W690 D690 H420

Tall Booth with Top W1600 D760 H1800

Square Coffee Table (w/audio system) W690 D690 H420

with non-powered gable end L1850-2300 W900-1100 H1050 L1850-2300 W900-1100 H750

Sitting height with single top with non-powered gable end L1850-2300 W900-1100 H1050 L1850-2300 W900-1100 H750

Height adjustable without back L513 W513 H750-830

Height adjustable with back L513 W513 H1020-1100

Fixed without back L513 W513 H750

Fixed with back L513 W513 H1020