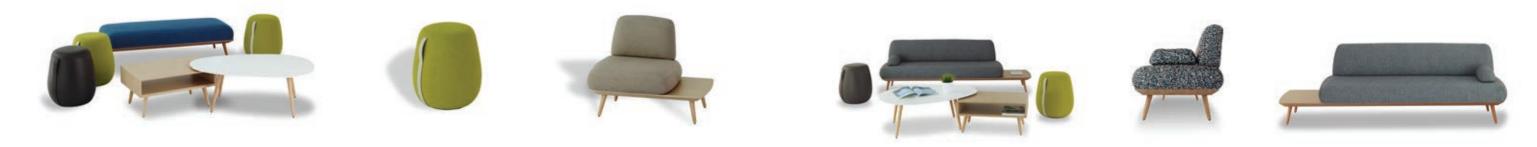

#### Meta Products

X-Sofa Chair

X-Star Chair

X-Disc Chair

Single Chair (Fixed/Swivel) Sofa (Bundle), Low Hub W900

Sofa (Bundle), Low Hub W1200

Sofa (Bundle), High Hub Sofa (Bundle), High Hub Sofa (Bundle), High Hub Fixed & Rolling Stool W900

Y-Sofa Chair

Sofa (Bundle), Low Hub W1500

Pouf D1200 H435

Side Pocket W557 D133 H365

## FORUM

**Modular Elements** 

Modular Sofa, End (Right)

Modular Sofa, End (Left) W690 D690 H700

Two Seat Armless Sofa, Config with Booth

W1500 D690 H700

Mini Square Ottoman W470 D470 H420

Tall Booth with Top W1000 D760 H1800