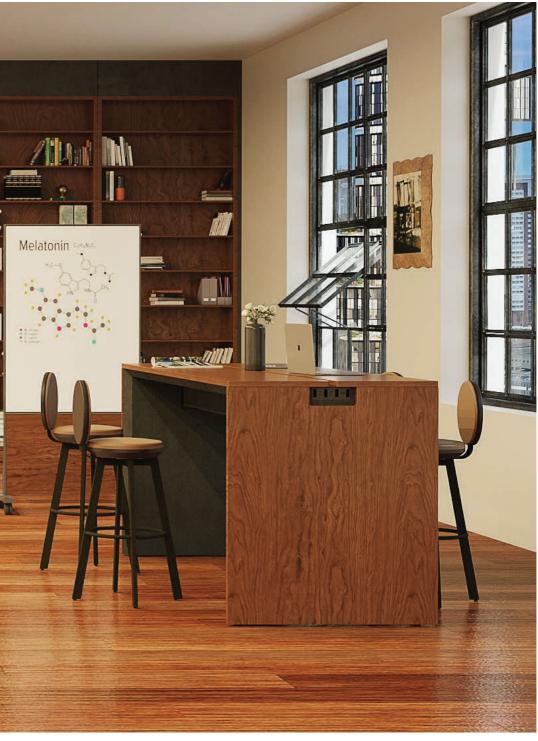

#### The Genre

Inspired by gathering spaces where people like to talk and share, like the dining room table or coffee area in the workplace, Genre is a table offered in seated and standing heights, and a variety of sizes. Genre invites conversation and interaction wherever people gather

. THE WORLD

....

by.

A'M

Melatonin 🛶

FREESTAND

PLANTER

KYM