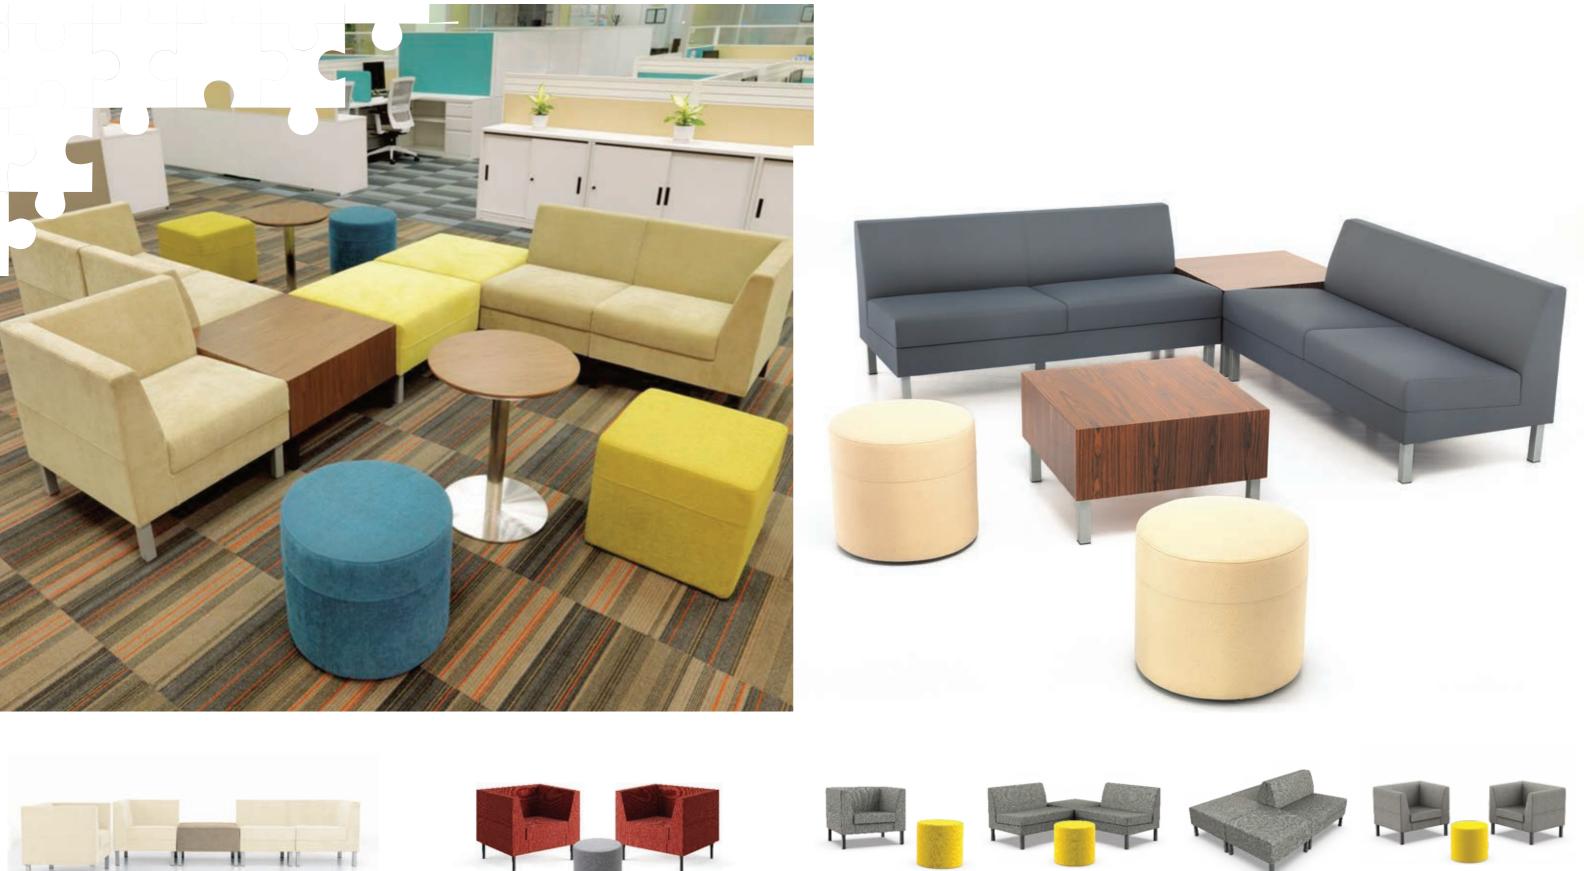

CARRY

Forum's sleek and smart modular design not only brings flexibility to workplace planning but also adds flair to any office landscape. From soft seating in reception, primary workspace to collaborative lounge areas, Forum encourages spontaneous social interaction and collaboration.

## FORUM

Sleek Modular Blocks Designed for Interactions

## FORUM

**Modular Elements** 

Modular Sofa, End (Right)

Modular Sofa, End (Left) W690 D690 H700

Two Seat Armless Sofa, Config with Booth

W1500 D690 H700

Mini Square Ottoman W470 D470 H420

Tall Booth with Top W1000 D760 H1800

One Seat Armless Sofa, Config with Booth W900 D690 H700

Mini Square Ottoman (w/audio system)

W470 D470 H420

Booth W1600 D760 H1350

Sofa Ottoman W690 D690 H420

Square Coffee Table W690 D690 H420

Tall Booth with Top W1600 D760 H1800