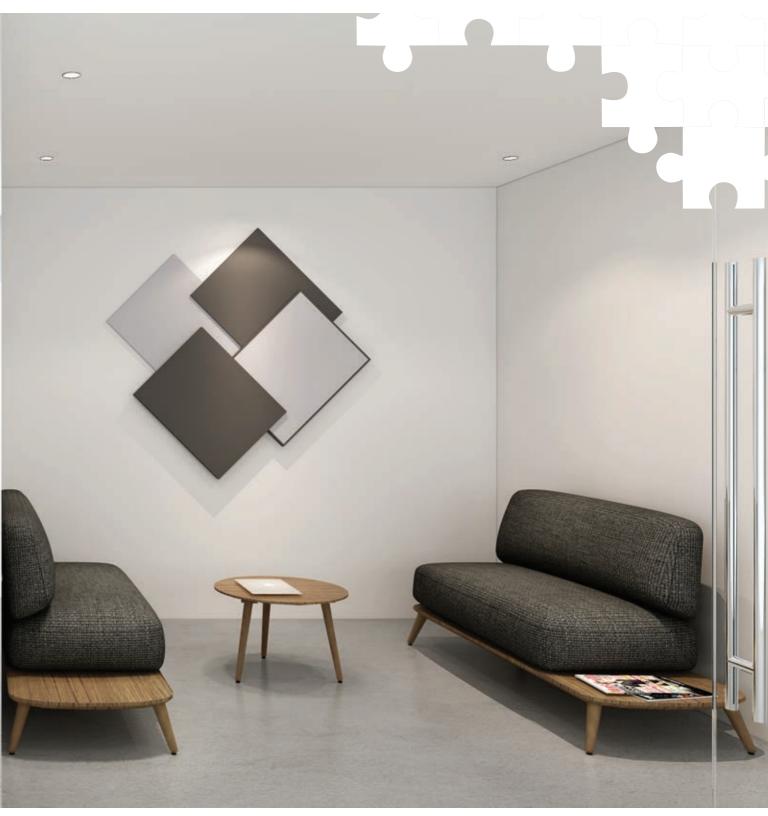

#### The Meta collaborative seating

allows you to create informal, comfortable social meeting points that foster effective communication & collaboration.

## META

ľ

Innovative design includes dual colour upholstery options to suit your workplace's unique style.

TIMA

-

META

A. Straight BenchB. Syn Star Table C. Y-Star Chair D. Stool