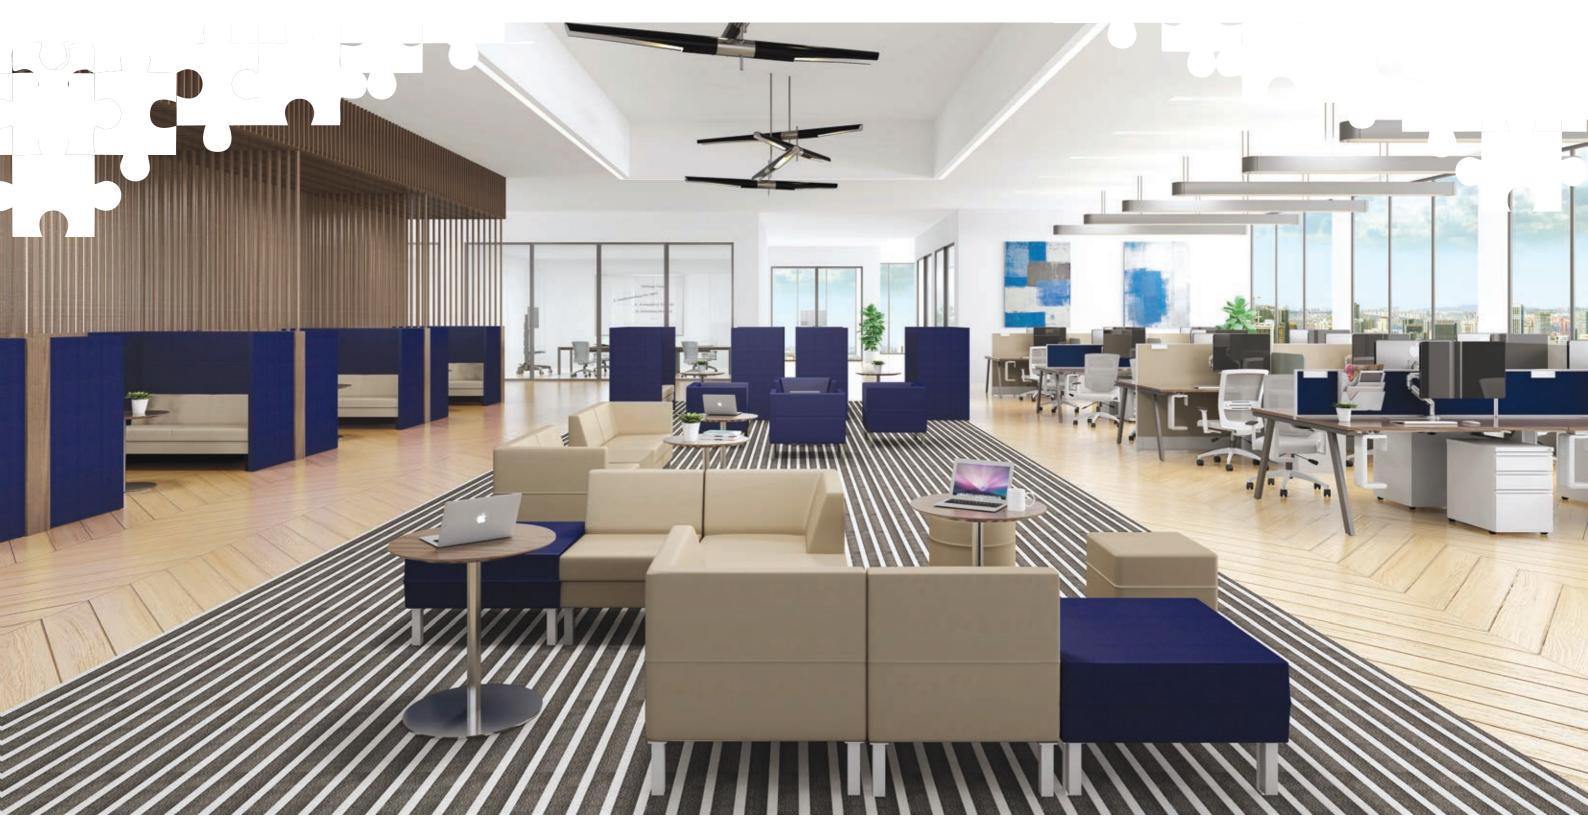

## WHY EMBRACE **OPEN WORKSPACES?**

### OPEN UP WITH HNI

Right office space can amplify the right kind of productivity in an office. Therefore, at HNI, our focus is always on integrating technology with furniture to bring you solutions for a more productive and collaborative workforce.

#### **OPEN OFFICE** ZONES

Degree Of Sharing

Across the globe, we are known for our commitment to being relentless in delivering solutions that are rich in character and are supported by exceptional service, anytime, anywhere.

Whether you want to transform the office common area, conference room layout, or improve office acoustics, we'll help you create the perfect workspace that is both contemporary and aesthetically pleasing.

HNI Advantage

- Trust Built Over Years (World's Leading Seating Manufacturer)
- Research based Innovative Design Solutions
- Immaculate Product Quality
- Flexibility and Usability
- On Time Every Time

Changes are taking place in spaces for group activities or heads down, "getting-away-from-itall" work – they're expanding in both variety and quantity. These may be either open or enclosed, located in "public" areas or within a team's own neighborhood, fixed or meant to be easily rearranged. They may have names like "huddle," "war," or "scrum" rooms. They may just be some soft seating in a nook near a great view, or an open area provisioned with a mobile monitor and multi-level seating.