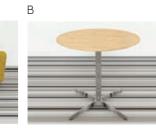

#### The Genre

Inspired by gathering spaces where people like to talk and share, like the dining room table or coffee area in the workplace, Genre is a table offered in seated and standing heights, and a variety of sizes. Genre invites conversation and interaction wherever people gather