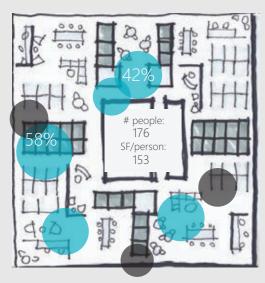

#### Activity-Based Floor Plan

This floor plan offers many types of spaces that support a wide variety of work activities, including both individual and team work.