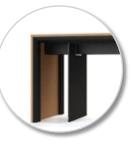

### Features

Seated or standing heights Split or full tabletop Power access

Accessible power sockets

Accessories

Aesthetically pleasing split top design

Clever cable carrying gable end

**Statement of Line** 

Inbulit Electrical box ceiling mount powered in gable end

All measurements in millimeters

Standing height with split top & powered gable end L1850-2300 | W900-1100 | H1050

Standing height with single top with powered gable end L1850-2300 | W900-1100 | H1050