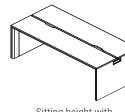

E-mail us at : response@hni-india.com | Find us at : www.hni-india.com

Sitting height with split top with non-powered gable end L1850-2300 | W900-1100 | H750

Sitting height with single top with non-powered gable end L1850-2300 | W900-1100 | H750