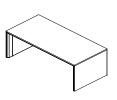

Electrical box edge mount for split design

Standing height with split top

with non-powered gable end

L1850-2300 | W900-1100 | H1050

Standing height with single top

with non-powered gable end

L1850-2300 | W900-1100 | H1050