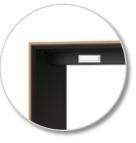

### Features

Seated or standing heights Split or full tabletop Power access

Accessible power sockets

Accessories

Aesthetically pleasing split top design

Clever cable carrying gable end

**Statement of Line** 

Electrical box edge mount for split design

Standing height with split top

with non-powered gable end

L1850-2300 | W900-1100 | H1050

Standing height with single top

with non-powered gable end

L1850-2300 | W900-1100 | H1050