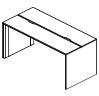

Electrical box edge mount for split design

Standing height with split top

with non-powered gable end

L1850-2300 | W900-1100 | H1050

Standing height with single top

with non-powered gable end

L1850-2300 | W900-1100 | H1050

Inbulit Electrical box ceiling mount powered in gable end

All measurements in millimeters

Standing height with split top & powered gable end L1850-2300 | W900-1100 | H1050

Standing height with single top with powered gable end L1850-2300 | W900-1100 | H1050

E-mail us at : response@hni-india.com | Find us at : www.hni-india.com

Sitting height with split top with non-powered gable end L1850-2300 | W900-1100 | H750

Sitting height with single top with non-powered gable end L1850-2300 | W900-1100 | H750

Sitting height with split top & powered gable end L1850-2300 | W900-1100 | H750

Sitting height with single top with powered gable end L1850-2300 | W900-1100 | H750