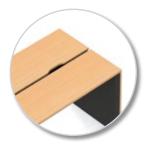

### Features

Seated or standing heights Split or full tabletop Power access

Accessible power sockets

Accessories

Aesthetically pleasing split top design

Clever cable carrying gable end

**Statement of Line** 

Electrical box edge mount for split design

Standing height with split top

with non-powered gable end

L1850-2300 | W900-1100 | H1050

Standing height with single top

with non-powered gable end

L1850-2300 | W900-1100 | H1050

Inbulit Electrical box ceiling mount powered in gable end

All measurements in millimeters

Standing height with split top & powered gable end L1850-2300 | W900-1100 | H1050

Standing height with single top with powered gable end L1850-2300 | W900-1100 | H1050