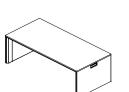

Inbulit Electrical box ceiling mount powered in gable end

All measurements in millimeters

Standing height with split top & powered gable end L1850-2300 | W900-1100 | H1050

Standing height with single top with powered gable end L1850-2300 | W900-1100 | H1050