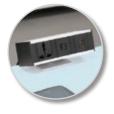

### Features

Seated or standing heights Split or full tabletop Power access

Accessible power sockets

Accessories

Aesthetically pleasing split top design

Clever cable carrying gable end

**Statement of Line** 

Electrical box edge mount for split design

Standing height with split top

with non-powered gable end

L1850-2300 | W900-1100 | H1050

Standing height with single top

with non-powered gable end

L1850-2300 | W900-1100 | H1050

Inbulit Electrical box ceiling mount powered in gable end

All measurements in millimeters

Standing height with split top & powered gable end L1850-2300 | W900-1100 | H1050

Standing height with single top with powered gable end L1850-2300 | W900-1100 | H1050