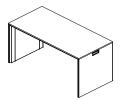

E-mail us at : response@hni-india.com | Find us at : www.hni-india.com

Sitting height with split top with non-powered gable end L1850-2300 | W900-1100 | H750

Sitting height with single top with non-powered gable end L1850-2300 | W900-1100 | H750

Sitting height with split top & powered gable end L1850-2300 | W900-1100 | H750

Sitting height with single top with powered gable end L1850-2300 | W900-1100 | H750