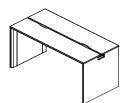

Electrical box edge mount for split design

Standing height with split top

with non-powered gable end

L1850-2300 | W900-1100 | H1050

Standing height with single top

with non-powered gable end

L1850-2300 | W900-1100 | H1050

Inbulit Electrical box ceiling mount powered in gable end

All measurements in millimeters

Standing height with split top & powered gable end L1850-2300 | W900-1100 | H1050

Standing height with single top with powered gable end L1850-2300 | W900-1100 | H1050