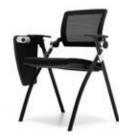

## Limber

Dynamic pivoting back

Folding writing tablet with clip holder

Horizontal stacking

Linking connector

With tablet & castors

With tablet & glides

With castors

With glides

Writing tablet with cup holder

Linking connector