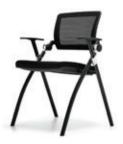

## Limber

Dynamic pivoting back

Folding writing tablet with clip holder

Horizontal stacking

Linking connector

With tablet & castors

With tablet & glides

With castors