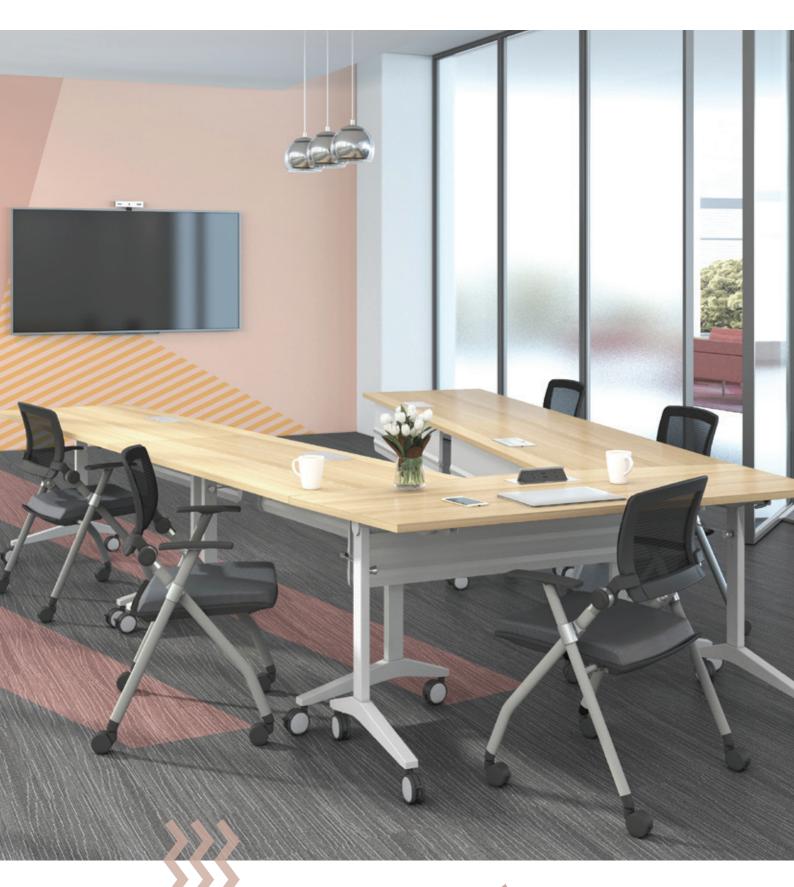

## Limber

Dynamic pivoting back

Folding writing tablet with clip holder

Horizontal stacking

Linking connector

With tablet & castors

With tablet & glides

With castors