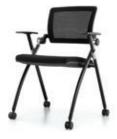

## Limber

Dynamic pivoting back

Folding writing tablet with clip holder

Horizontal stacking

Linking connector

With tablet & castors

With tablet & glides

With castors

With glides

Writing tablet with cup holder

Linking connector