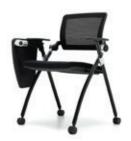

## Limber

Dynamic pivoting back

Folding writing tablet with clip holder

Horizontal stacking

Linking connector

With tablet & castors

With tablet & glides

With castors

With glides

Writing tablet with cup holder

Linking connector