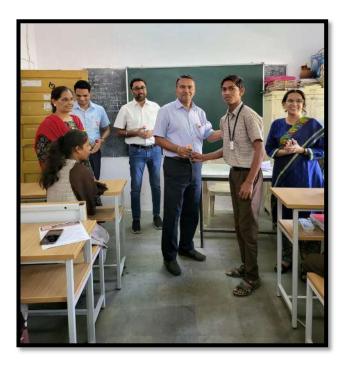

equipping them with vocational training to enable them to gain a reasonable degree of economic independence. The Organisation aims to impart services without any discrimination of caste, creed, color, or any other discrimination. They are seriously working for the welfare of visually impaired persons since 1996.
- The organization is running <u>Dnyan Jyoti Niwasi Andh Vidhyalaya, Nagalwadi, Hingna, Nagpur</u> where 90 students are receiving education up to 10th Std. The organization is providing free lodging, boarding, and education aids to the students. The school imparts instructions on themes of General Education, Master in Music, Hand Craft Work, Sports & Mobility Training, etc.



# CSR – Furniture to visually impaired school











# CSR – Furniture to visually impaired school











# CSR – Furniture to visually impaired school

### **Requisition Letter**

| Pan No. : AAATR4809C                                                                                                             | Registered under Sociaties Registration Act, XXI of 1880 Registration No M.S.(1923) Dec. 1996 Haggur.<br>Benburg-Public Treat Act, 1550 Registration No. / 152265, Regpor.<br>Add. : Near Shree Gajianan Maharaj Mandir, Nagulwadd, Hingma, Dist. NAGPUP - 440023 (M.S.)<br>E-mail : rdsps.ngp@yahoo.in Website : www.rdspsngp.org.in |                                        |                        |                                          |  |
|----------------------------------------------------------------------------------------------------------------------------------|----------