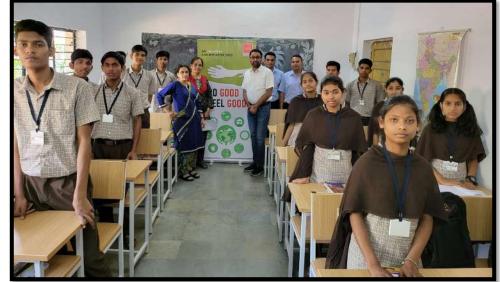

ipping them with vocational training to enable them to gain a reasonable degree of economic independence. The Organisation aims to impart services without any discrimination of caste, creed, color, or any other discrimination. They are seriously working for the welfare of visually impaired persons since 1996.
- The organization is running <u>Dnyan Jyoti Niwasi Andh Vidhyalaya, Nagalwadi, Hingna, Nagpur</u> where 90 students are receiving education up to 10th Std. The organization is providing free lodging, boarding, and education aids to the students. The school imparts instructions on themes of General Education, Master in Music, Hand Craft Work, Sports & Mobility Training, etc.



# CSR – Furniture to visually impaired school











# CSR – Furniture to visually impaired school











# CSR – Furniture to visually impaired school

### **Requisition Letter**

| Pan No. : AAATR4809C                                                                                                             | Registered under Sociaties Registration Act, XXI of 1880 Registration No M.S.(1923) Dec. 1996 Haggur.<br>Benburg-Public Treat Act, 1550 Registration No. / 152265, Regpor.<br>Add. : Near Shree Gajianan Maharaj Mandir, Nagulwadd, Hingma, Dist. NAGPUP - 440023 (M.S.)<br>E-mail : rdsps.ngp@yahoo.in Website : www.rdspsngp.org.in |                                        |                        |                                          |  |
|----------------------------------------------------------------------------------------------------------------------------------|--------------