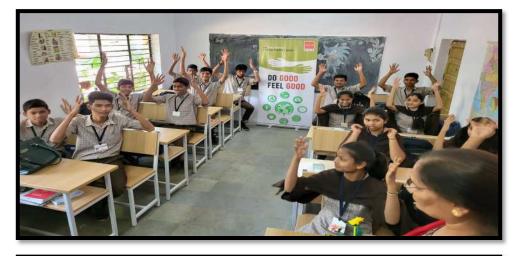

quipping them with vocational training to enable them to gain a reasonable degree of economic independence. The Organisation aims to impart services without any discrimination of caste, creed, color, or any other discrimination. They are seriously working for the welfare of visually impaired persons since 1996.
- The organization is running <u>Dnyan Jyoti Niwasi Andh Vidhyalaya, Nagalwadi, Hingna, Nagpur</u> where 90 students are receiving education up to 10th Std. The organization is providing free lodging, boarding, and education aids to the students. The school imparts instructions on themes of General Education, Master in Music, Hand Craft Work, Sports & Mobility Training, etc.



# CSR – Furniture to visually impaired school











# CSR – Furniture to visually impaired school











# CSR – Furniture to visually impaired school

### **Requisition Letter**

| Pan No. : AAATR4809C                                                                                                             | Registered under Sociaties Registration Act, XXI of 1880 Registration No M.S.(1923) Dec. 1996 Haggur.<br>Benburg-Public Treat Act, 1550 Registration No. / 152265, Regpor.<br>Add. : Near Shree Gajianan Maharaj Mandir, Nagulwadd, Hingma, Dist. NAGPUP - 440023 (M.S.)<br>E-mail : rdsps.ngp@yahoo.in Website : www.rdspsngp.org.in |                                        |                        |                                          |  |
|----------------------------------------------------------------------------------------------------------------------------------|------------