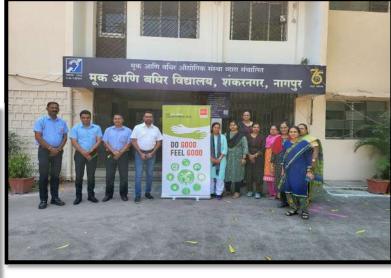

# **CSR – Apr 2023** Furniture Installation at Rashtriya Drushtihin Shikshan & Punarvasan Sanstha, Nagpur

(Providing Classroom Furniture to School for Visually Impaired)

# CSR – Furniture to visually impaired school