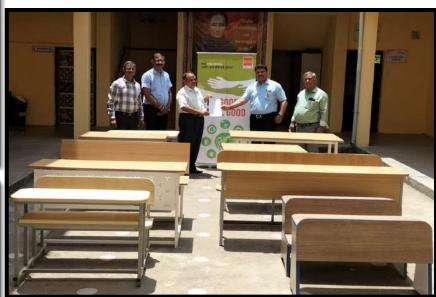

ally impaired through a process of education and by equipping them with vocational training to enable them to gain a reasonable degree of economic independence. The Organisation aims to impart services without any discrimination of caste, creed, color, or any other discrimination. They are seriously working for the welfare of visually impaired persons since 1996.
- The organization is running <u>Dnyan Jyoti Niwasi Andh Vidhyalaya, Nagalwadi, Hingna, Nagpur</u> where 90 students are receiving education up to 10th Std. The organization is providing free lodging, boarding, and education aids to the students. The school imparts instructions on themes of General Education, Master in Music, Hand Craft Work, Sports & Mobility Training, etc.



# CSR – Furniture to visually impaired school











# CSR – Furniture to visually impaired school











# CSR – Furniture to visually impaired school

### **Requisition Letter**

| Pan No. : AAATR4809C                                                                                                             | Registered under Sociaties Registration Act, XXI of 1880 Registration No M.S.(1923) Dec. 1996 Haggur.<br>Benburg-Public Treat Act, 1550 Registration No. / 152265, Regpor.<br>Add. : Near Shree Gajianan Maharaj Mandir, Nagulwadd, Hingma, Dist. NAGPUP - 440023 (M.S.)<br>E-mail : rdsps.ngp@yahoo.in Website : www.rdspsngp.org.in |                                        |                        |                                          |  |
|------------------------------------------------------------------------------------------