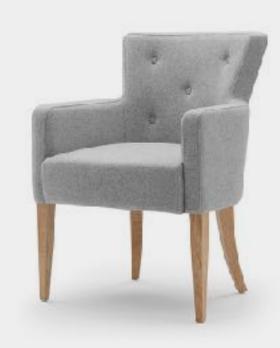

### **Dining Chair**

Height 850mm (33")

470mm (18") (Seat)

640mm (25") (Arm)

Width. 620mm (24")

Depth. 620mm (24")

Weight. 24kg