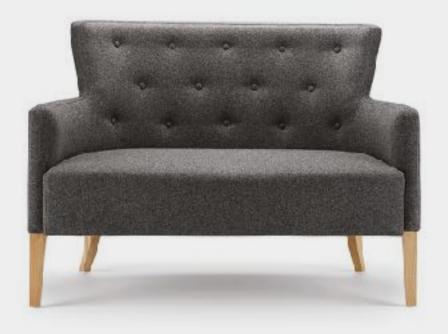

Depth 715mm (28")

Height 850mm (33")

Weight 22kg

2 Seat Compact

### 2 Seat Compact

Height 850mm (33")

410mm (16") (Seat)

600mm (23") (Arm)

Width 1165mm (45")

Depth 715mm (28")

Weight 22kg