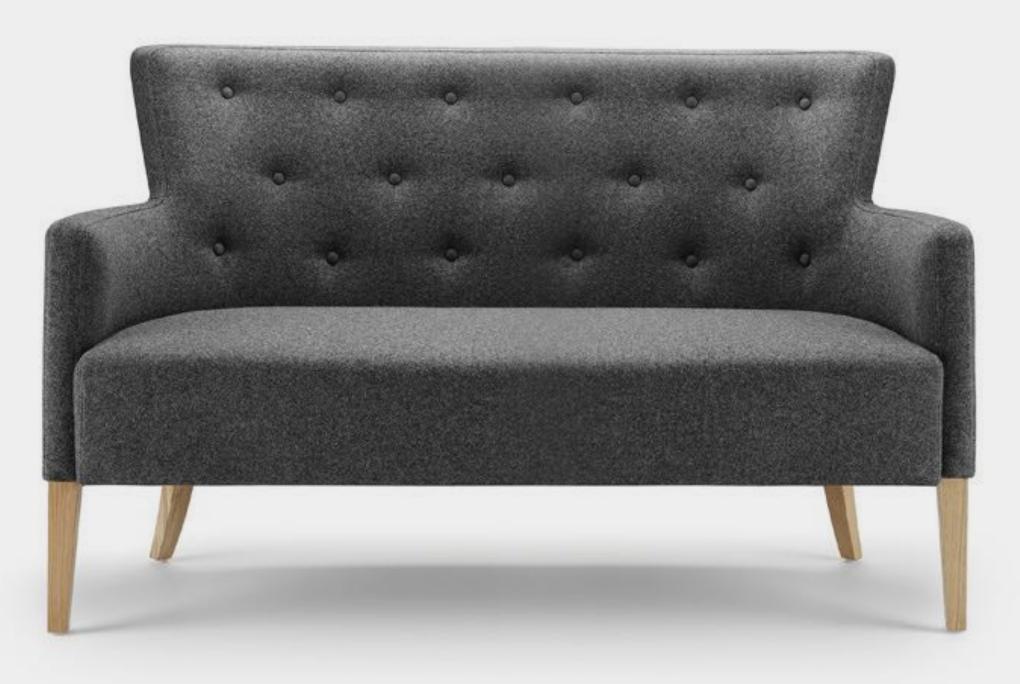

Depth 715mm (28")

Height 850mm (33")

Weight 22kg

2 Seat Compact

### 2 Seat Compact

Height 850mm (33")

410mm (16") (Seat)

600mm (23") (Arm)

Width 1165mm (45")

Depth 715mm (28")

Weight 22kg