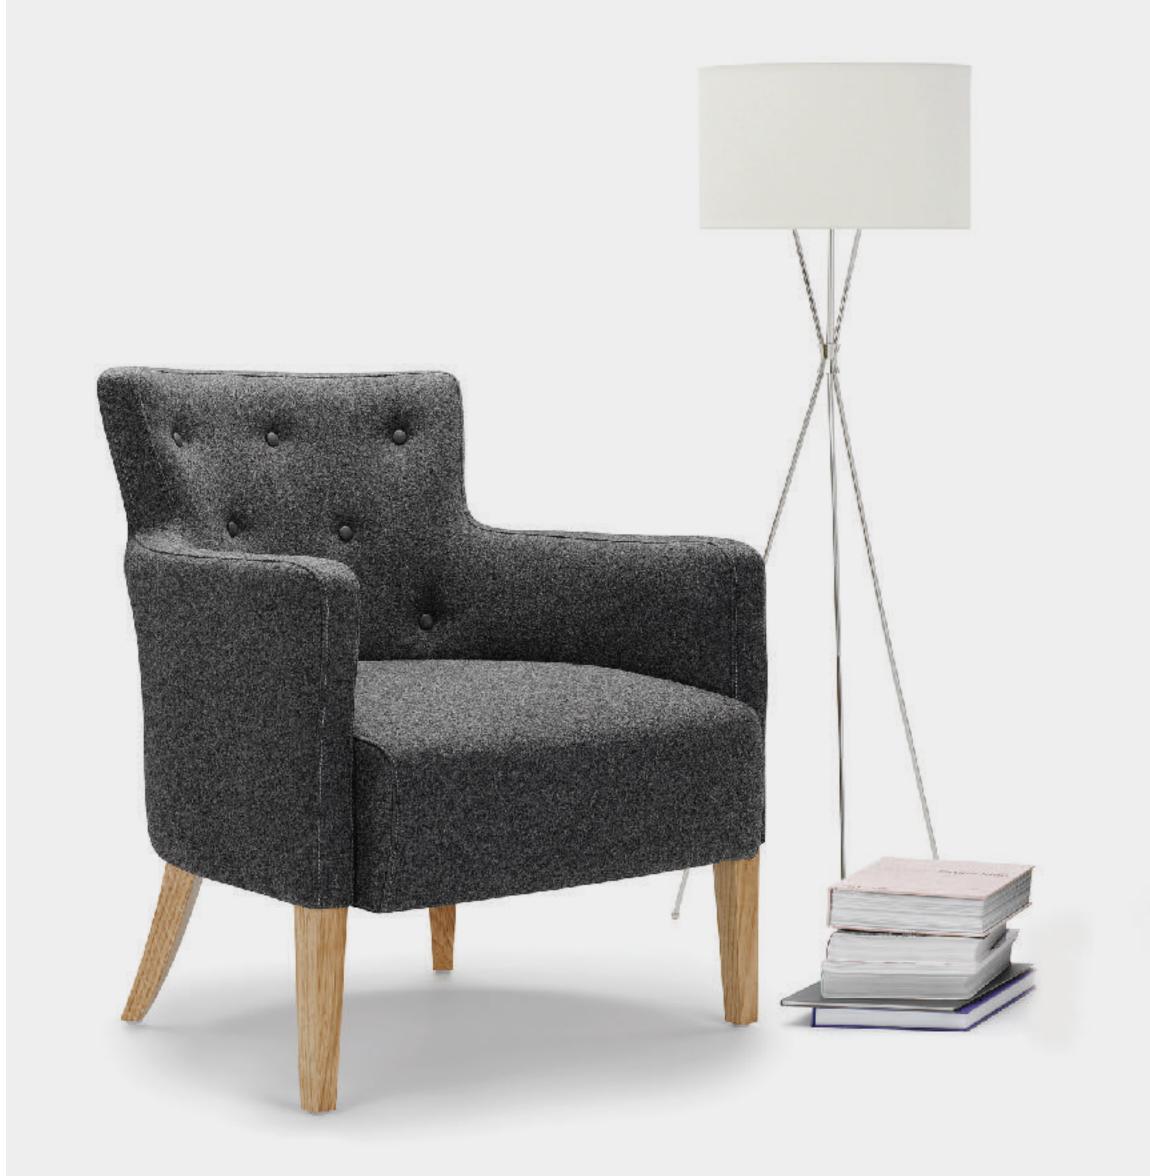

### **Lounge Chair**

Height. 800mm (31")

410mm (16") (Seat)

600mm (23") (Arm)

Width. 690mm (27")
Depth. 690mm (27")

Weight. 14kg