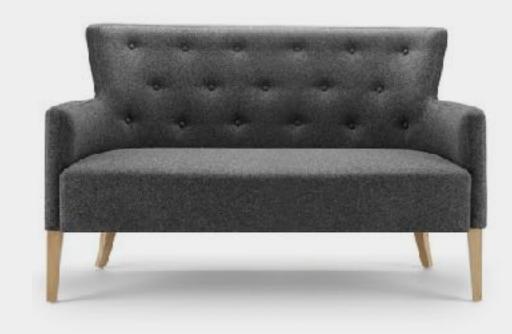

Depth 715mm (28")

Height 850mm (33")

Weight 22kg

2 Seat Compact

### 2 Seat Compact

Height 850mm (33")

410mm (16") (Seat)

600mm (23") (Arm)

Width 1165mm (45")

Depth 715mm (28")

Weight 22kg