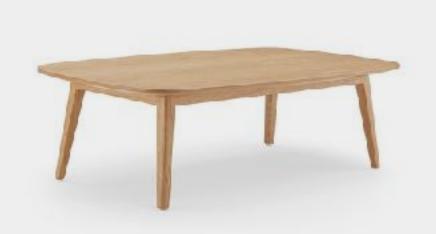

### **Occasional Table**

Height. 360mm (14")

Width. 1165mm (45")

Depth 715mm (28")

Weight. 19.5kg

Width 1165mm (45")

410mm (16") (Seat)

600mm (23") (Arm)