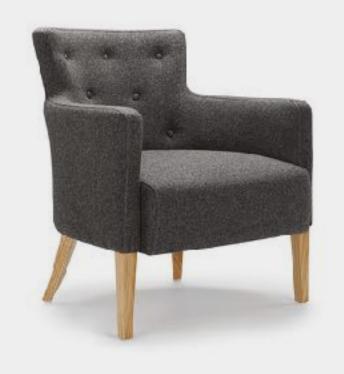

### **Lounge Chair**

Height. 800mm (31")

410mm (16") (Seat)

600mm (23") (Arm)

Width. 690mm (27")
Depth. 690mm (27")

Weight. 14kg