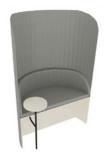

### **Focus Pod**

### Easy Chair

Focus Pod an easily placed and functional Screen with included seat and table. A designed and comfortable seat that provides a calm and snug feeling.

#### DIMENSIONS

| Width:                              | 1000 mm (39.4")   |
|-------------------------------------|-------------------|
| Height:                             | 1500 mm (59.1")   |
| Depth:                              | 520 mm (20.5")    |
| Seating Height:                     | 450 mm (17.7")    |
| Seating Depth:                      | 500 mm (19.4")    |
| Seating Width with Back cushion:    | 900 mm (35.5")    |
| Seating Width without Back cushion: | 950 mm (37.5")    |
| Table Diameter:                     | Ø 250 mm (Ø 9.8") |
| Table Thickness:                    | 20 mm (0.8")      |
| Height above floor:                 | 650 mm (25.6")    |
|                                     |                   |

#### DESIGN

Frame and table in white ash. The back and seat cushion of textile, which on the inside provides up of 2.5 mm (0.1") MDF strips.