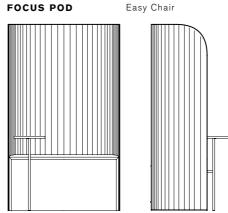

### **Focus Pod**

### Easy Chair

Focus Pod an easily placed and functional Screen with included seat and table. A designed and comfortable seat that provides a calm and snug feeling.

#### DIMENSIONS

| Width:                              | 1000 mm (39.4")   |
|-------------------------------------|-------------------|
| Height:                             | 1500 mm (59.1")   |
| Depth:                              | 520 mm (20.5")    |
| Seating Height:                     | 450 mm (17.7")    |
| Seating Depth:                      | 500 mm (19.4")    |
| Seating Width with Back cushion:    | 900 mm (35.5")    |
| Seating Width without Back cushion: | 950 mm (37.5")    |
| Table Diameter:                     | Ø 250 mm (Ø 9.8") |
| Table Thickness:                    | 20 mm (0.8")      |
| Height above floor:                 | 650 mm (25.6")    |
|                                     |                   |