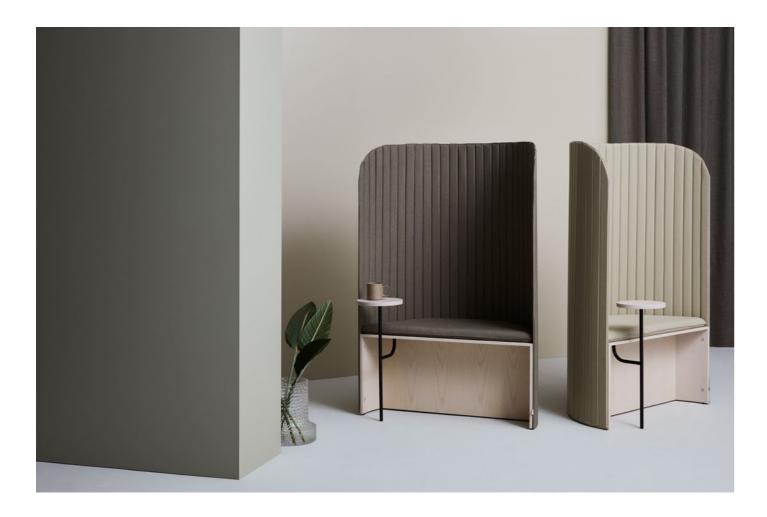

### Easy Chair

Focus Pod an easily placed and functional Screen with included seat and table. A designed and comfortable seat that provides a calm and snug feeling.

#### DESIGN

Frame and table in white ash. The back and seat cushion of textile, which on the inside provides up of 2.5 mm (0.1") MDF strips.

#### WOOD/METAL FINISHES

White ash

Jet Black RAL 9005