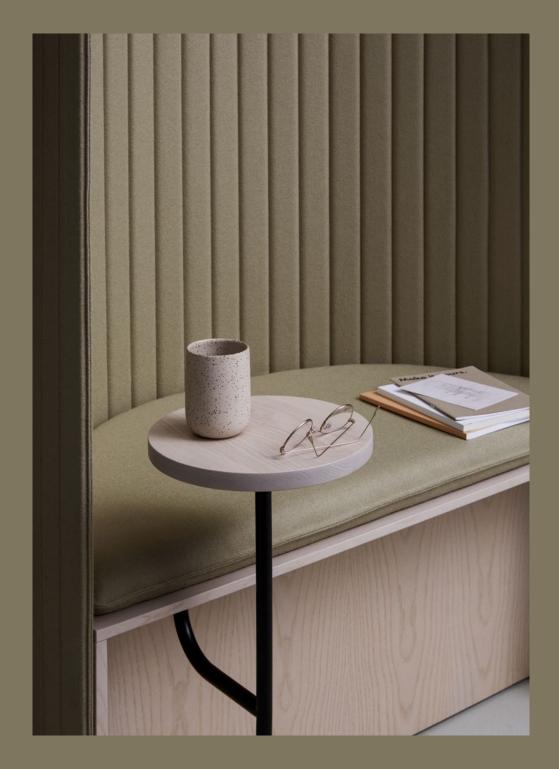

### Easy Chair

Focus Pod an easily placed and functional Screen with included seat and table. A designed and comfortable seat that provides a calm and snug feeling.

#### DESIGN

Frame and table in white ash. The back and seat cushion of textile, which on the inside provides up of 2.5 mm (0.1") MDF strips.

#### ACCESSORIES

Back cushion Powerdot MIDI Power/USB-C