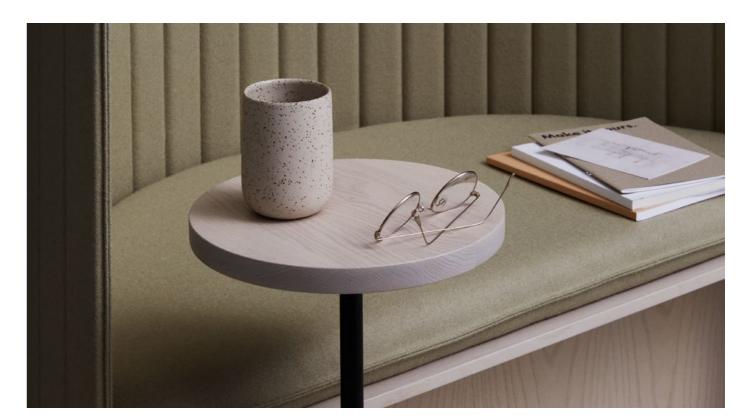

#### DIMENSIONS

| Width:                              | 1000 mm (39.4")   |
|-------------------------------------|-------------------|
| Height:                             | 1500 mm (59.1")   |
| Depth:                              | 520 mm (20.5")    |
| Seating Height:                     | 450 mm (17.7")    |
| Seating Depth:                      | 500 mm (19.4")    |
| Seating Width with Back cushion:    | 900 mm (35.5")    |
| Seating Width without Back cushion: | 950 mm (37.5")    |
| Table Diameter:                     | Ø 250 mm (Ø 9.8") |
| Table Thickness:                    | 20 mm (0.8")      |
| Height above floor:                 | 650 mm (25.6")    |
|                                     |                   |

#### DESIGN

Frame and table in white ash. The back and seat cushion of textile, which on the inside provides up of 2.5 mm (0.1") MDF strips.

#### ACCESSORIES

Back cushion Powerdot MIDI Power/USB-C