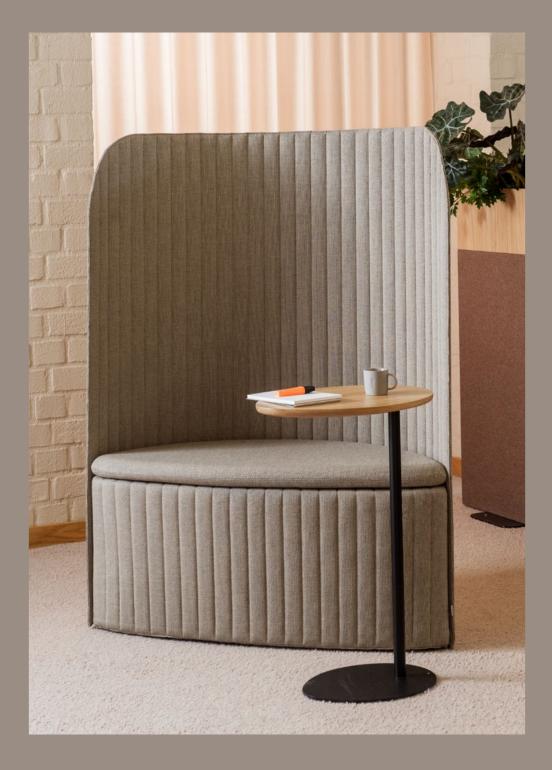

### Focus<sup>®</sup> Pod Soft Easy Chair

Focus<sup>®</sup> Pod Soft is a designed and comfortable seat that seamlessly infuses spaces with a touch of softness, creating an inviting and comfortable ambiance while limiting visual distractions.

#### DESIGN

Seat has a plywood construction with a padded seat cushion. The back screen is supported by solid wood strips of thickness 2.5 mm (0.1") on the inside. Coated in textile, Focus® has been sewn with a characteristic seam.

The seat has a plywood construction with a padded seat cushion. The back screen is supported by solid wood strips of thickness 2.5 mm (0.1") on the inside. The textile should be sewn with the characteristics of the Focus® Family.