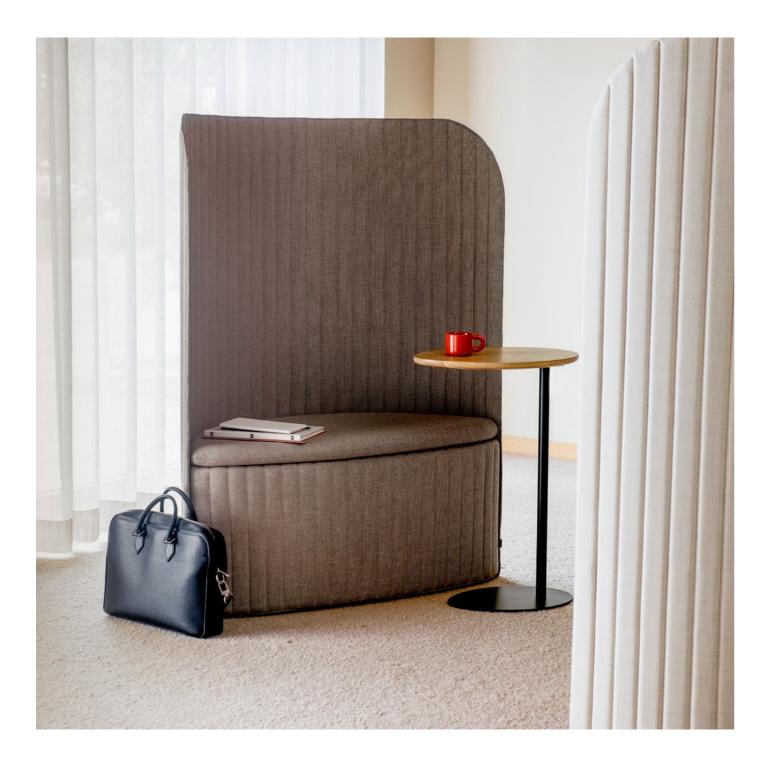

### Focus<sup>®</sup> Pod Soft Easy Chair

Focus<sup>®</sup> Pod Soft is a designed and comfortable seat that seamlessly infuses spaces with a touch of softness, creating an inviting and comfortable ambiance while limiting visual distractions.

#### DESIGN

Seat has a plywood construction with a padded seat cushion. The back screen is supported by solid wood strips of thickness 2.5 mm (0.1") on the inside. Coated in textile, Focus® has been sewn with a characteristic seam.

The seat has a plywood construction with a padded seat cushion. The back screen is supported by solid wood strips of thickness 2.5 mm (0.1") on the inside. The textile should be sewn with the characteristics of the Focus® Family.