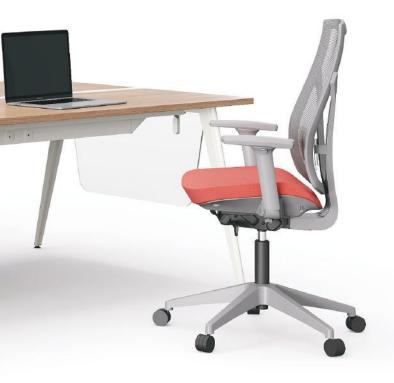

## Workplace Wellness Ergonomics and Movements

Movement and good ergonomic designs at the workplace not only improve overall employee wellbeing, but also help to raise productivity and engagement. The Avail height adjustable workstation, includes height-adjustable desks, monitor arms and ergonomic chairs, which make it easy to maintain ideal posture and line of sight.

#### Mimeo

Mimeo Chair is designed for unrestricted movement with ergonomic curves and advanced materials.