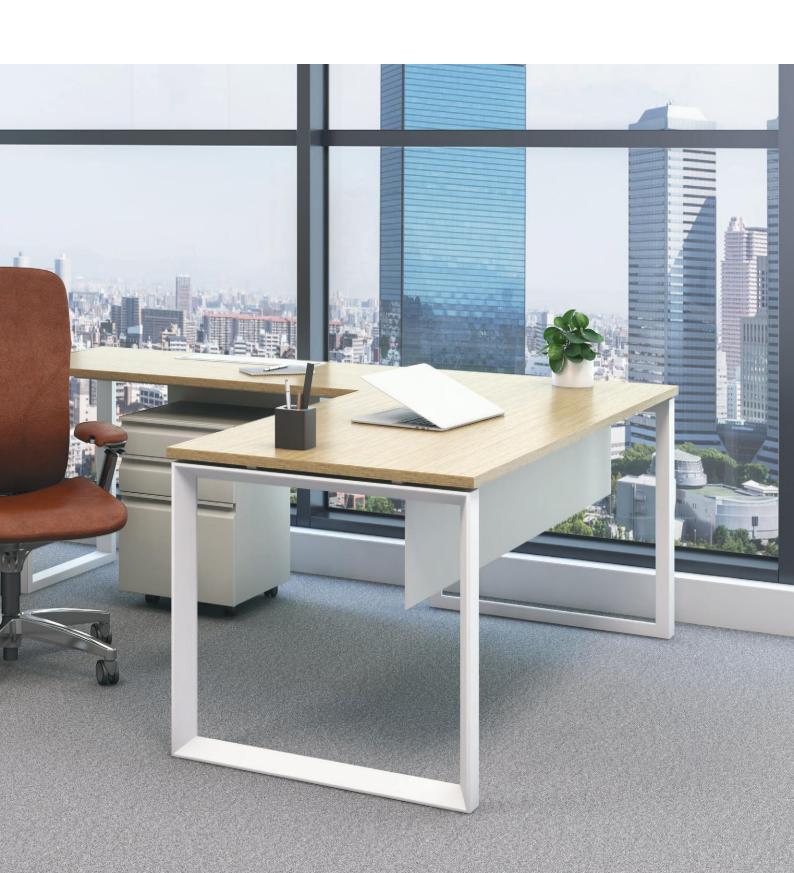

# Avail Height Adjustable Desk (HAD)

The Health-Conscious Approach to New Workplace

Studies have shown that posture change promotes well-being and increases workplace satisfaction. The Avail height-adjustable workstation gives users freedom to move effortlessly from sitting to standing work positions.

## Workplace Wellness Ergonomics and Movements

Movement and good ergonomic designs at the workplace not only improve overall employee wellbeing, but also help to raise productivity and engagement. The Avail height adjustable workstation, includes height-adjustable desks, monitor arms and ergonomic chairs, which make it easy to maintain ideal posture and line of sight.

# Stand up for Health

The Avail Height-Adjustable Desk (HAD) supports a variety of working styles and positions, allowing you to work both at sitting and standing height. The series also comes in different configurations to fit every layout and plan, including L-shape, 120-degree styles and integrated version with all Avail panels.