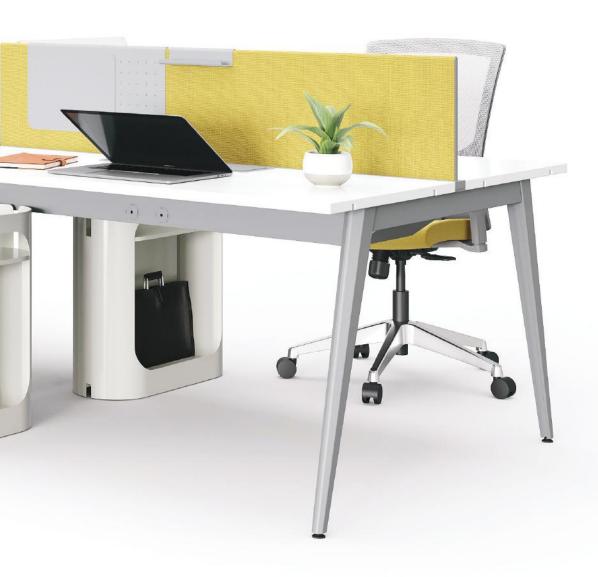

#### Clean, Tidy and Tech-friendly

Tuck wires away neatly under work surface or route them through leg support with Avail's thoughtful cable management system, that has been designed especially for the digitally connected generation.

#### **Divider Screens**

- A. PET screen
- B. Fabric screen
- C. Fabric tapered screen with accessory rail
- D. Aluminum trimmed fabric screen
- E. Framed screen
- F. Glass screen

#### Leg Options

G. 90 Degree leg

H. 100 degree leg

I. Open leg

J. Loop leg

K. Mini tria closed leg

L. Mini Tria open leg

M. Penta leg