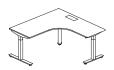

# Stand up for Health

The Avail Height-Adjustable Desk (HAD) supports a variety of working styles and positions, allowing you to work both at sitting and standing height. The series also comes in different configurations to fit every layout and plan, including L-shape, 120-degree styles and integrated version with all Avail panels.

#### Height-Adjustable Desk Application

A. Staff HAD Bench

B. Supervisor L-shape HAD

C. Height-Adjustable Desk with Panel