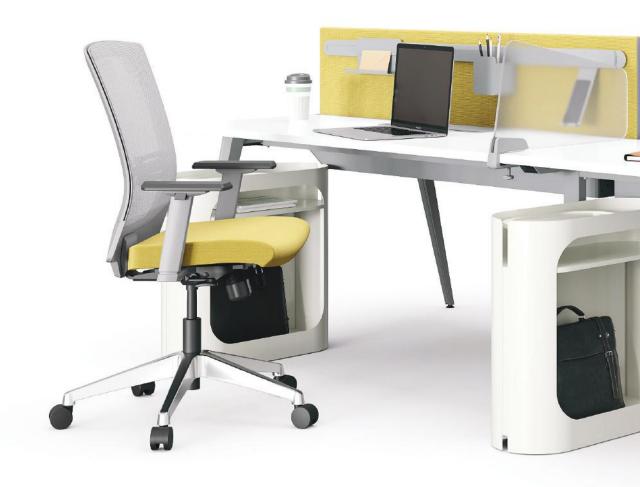

## Avail Bench

Avail benching solution provides personal space while facilitating convenient and efficient communication. Efficient use of space increases the number of employees, save cost and can change easily with your business needs. This highly flexible system can assemble and disassemble easily to change from a focused workspace to a collaborative workspace.

# Space Saving Collaboration

Avail's open plan benching solution helps optimise critical real estate cost, by seamlessly adapting to organizational and individual user needs

## Versatile

Avail Bench with it's standard components can easily change from workstation to a conference table. So now you can instantly meet your evolving needs as your business grows.