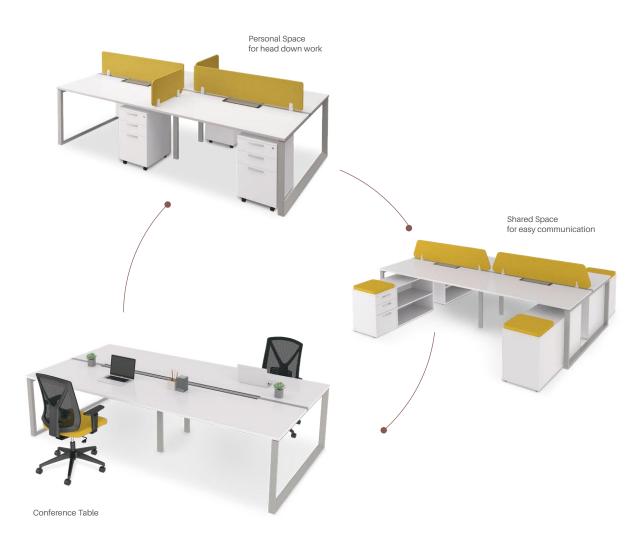

## Avail Bench

Avail benching solution provides personal space while facilitating convenient and efficient communication. Efficient use of space increases the number of employees, save cost and can change easily with your business needs. This highly flexible system can assemble and disassemble easily to change from a focused workspace to a collaborative workspace.

# Space Saving Collaboration

Avail's open plan benching solution helps optimise critical real estate cost, by seamlessly adapting to organizational and individual user needs

## Versatile

Avail Bench with it's standard components can easily change from workstation to a conference table. So now you can instantly meet your evolving needs as your business grows.

## Supporting Interactions

With it's simple structure yet extensive functionality, the Avail Conference Table is the perfect setting for meetings. Cables pass from the floor level to the tabletop via an ingenious in-fill system, integrated into the intermediate leg. Collaborate, discover and discuss in an environment that encourages dialogues, while helping to build bridges across the organisation.