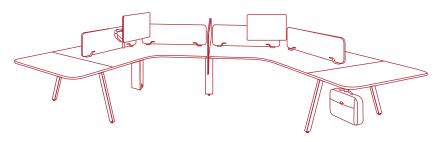

## Versatile

Avail Bench with it's standard components can easily change from workstation to a conference table. So now you can instantly meet your evolving needs as your business grows.

## Supporting Interactions

With it's simple structure yet extensive functionality, the Avail Conference Table is the perfect setting for meetings. Cables pass from the floor level to the tabletop via an ingenious in-fill system, integrated into the intermediate leg. Collaborate, discover and discuss in an environment that encourages dialogues, while helping to build bridges across the organisation.

## Keep it simple. Keep it smart.

Cables pass easily from the floor to tabletop through Avail's ingenious in-fill system.