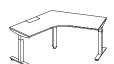

# Stand up for Health

The Avail Height-Adjustable Desk (HAD) supports a variety of working styles and positions, allowing you to work both at sitting and standing height. The series also comes in different configurations to fit every layout and plan, including L-shape, 120-degree styles and integrated version with all Avail panels.

#### Height-Adjustable Desk Application

A. Staff HAD Bench

B. Supervisor L-shape HAD

C. Height-Adjustable Desk with Panel