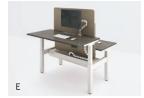

#### Height-Adjustable Desk Application

A. Staff HAD Bench

B. Supervisor L-shape HAD

C. Height-Adjustable Desk with Panel