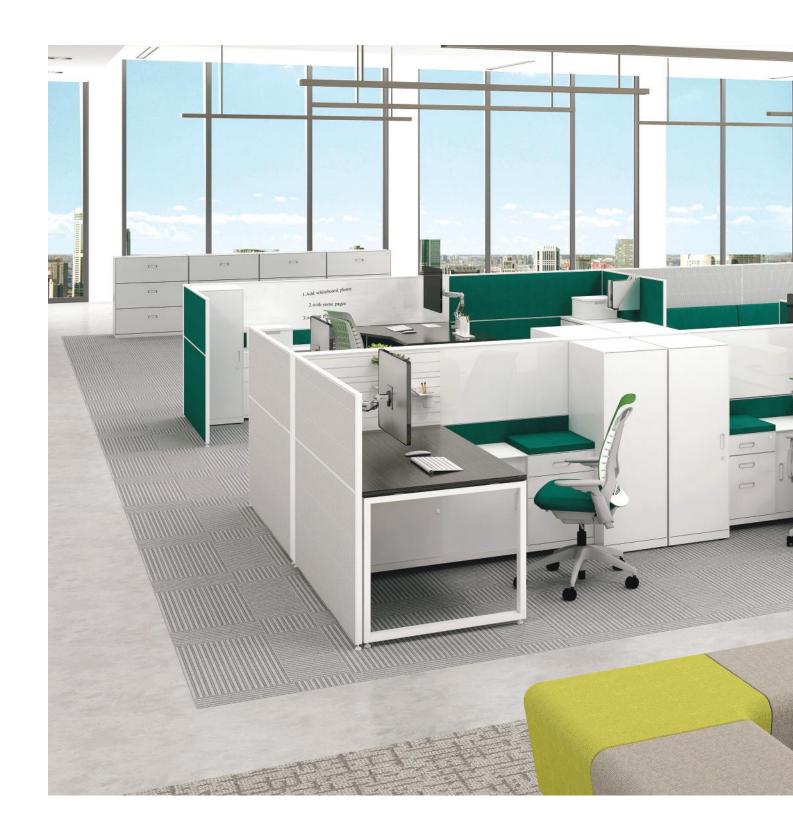

## Design the Workplace to Support the Way You Work

One size doesn't fit all. With evolving, task-based work environments becoming essential, it's ideal to work in an agile space that can be rearranged in minutes. The Avail workstations allow kit-of-parts to be added or removed through smart connections, so you can personalize your space instantly and effortlessly.

- A. Monitor Arm
- B. Perch sofa
- C. Meta table
- D. Wardrobe
- E. Privi mobile pedestal
- F. Quip chair
- G. Avail panel
- H. Cube storage