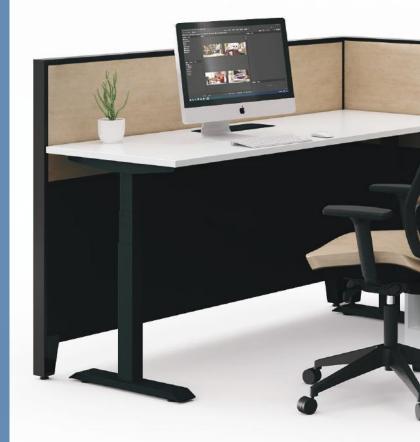

# Avail Height Adjustable Desk (HAD)

The Health-Conscious Approach to New Workplace

Studies have shown that posture change promotes well-being and increases workplace satisfaction. The Avail height-adjustable workstation gives users freedom to move effortlessly from sitting to standing work positions.

## Workplace Wellness Ergonomics and Movements

Movement and good ergonomic designs at the workplace not only improve overall employee wellbeing, but also help to raise productivity and engagement. The Avail height adjustable workstation, includes height-adjustable desks, monitor arms and ergonomic chairs, which make it easy to maintain ideal posture and line of sight.

# Stand up for Health

The Avail Height-Adjustable Desk (HAD) supports a variety of working styles and positions, allowing you to work both at sitting and standing height. The series also comes in different configurations to fit every layout and plan, including L-shape, 120-degree styles and integrated version with all Avail panels.