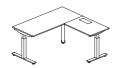

# Stand up for Health

The Avail Height-Adjustable Desk (HAD) supports a variety of working styles and positions, allowing you to work both at sitting and standing height. The series also comes in different configurations to fit every layout and plan, including L-shape, 120-degree styles and integrated version with all Avail panels.

#### Height-Adjustable Desk Application

A. Staff HAD Bench

B. Supervisor L-shape HAD

C. Height-Adjustable Desk with Panel