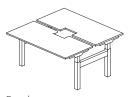

# Space Saving Collaboration

Avail's open plan benching solution helps optimise critical real estate cost, by seamlessly adapting to organizational and individual user needs

## Versatile

Avail Bench with it's standard components can easily change from workstation to a conference table. So now you can instantly meet your evolving needs as your business grows.

## Supporting Interactions

With it's simple structure yet extensive functionality, the Avail Conference Table is the perfect setting for meetings. Cables pass from the floor level to the tabletop via an ingenious in-fill system, integrated into the intermediate leg. Collaborate, discover and discuss in an environment that encourages dialogues, while helping to build bridges across the organisation.