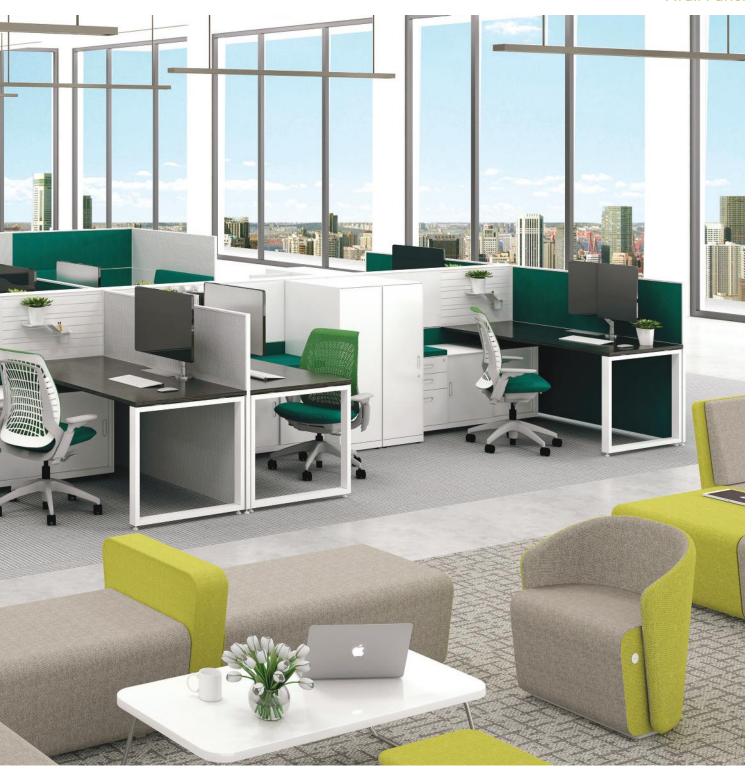

### **Maximizing Productivity**

Avail's core components can help you make the most of every square foot while optimizing productivity and communication through easy definition of private and open spaces. The integration of A30 $^{\rm m}$  + A66 $^{\rm m}$  and Meta collaborative seating is another seamless arrangement.

#### **Designed for Connected Management**

Avail provides various configured combinations for you to achieve so much more with connected and interactive management, encouraging free flow of creative ideas communications. When needed, it can also cater to confidential work, close mentoring and one-on-one meeting with small side-cable and sofas.