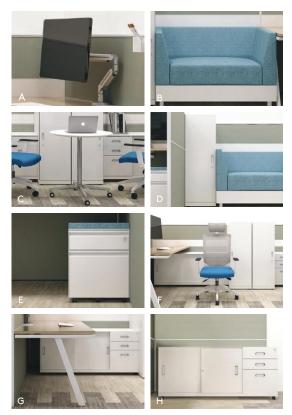

#### **Divider Screens**

- A. PET screen
- B. Fabric screen
- C. Fabric tapered screen with accessory rail
- D. Aluminum trimmed fabric screen
- E. Framed screen
- F. Glass screen

#### Leg Options

G. 90 Degree leg

H. 100 degree leg

I. Open leg

J. Loop leg

K. Mini tria closed leg

L. Mini Tria open leg

M. Penta leg

N. A leg

O. Recta leg

A30<sup>TM</sup>, A50<sup>TM</sup>, A66<sup>TM</sup>

Perfectly Divided Space for Optimal Performance and Interaction

Avail panel workstation offer a comprehensive range of panel thickness - 30mm, 50mm and 66mm - to create open, bright and collaborative work setting.