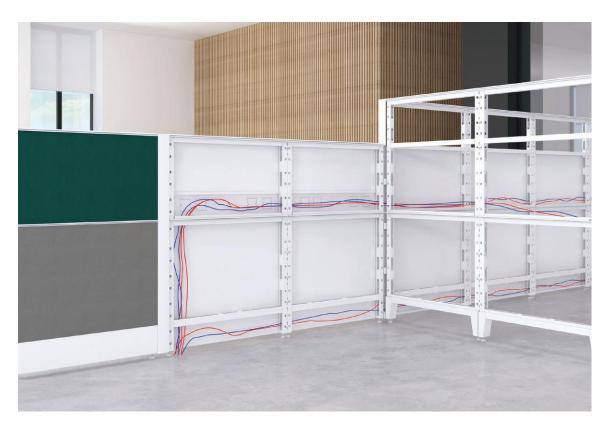

#### A66 Cable Management

Smart cable management - Roomy cable ducts allow wires to run inside A66 workstation panels freely and discreetly. Socket plugs are located either on trunking or directly on the panel tile for easy access.

#### **HAD Smart Wiring**

The flexible Avail cable solutions for HAD is designed to hang from the underside of work surface, with centralized and concealed trunking for tidy and effortless wire management.