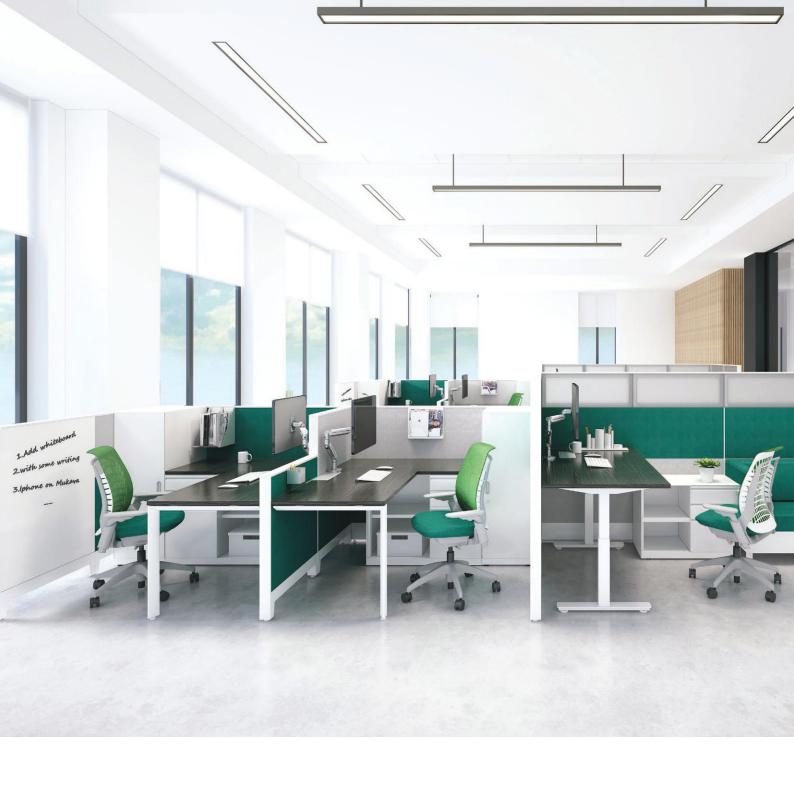

## Simple Parts for Complete Workplace Solutions

Avail Open Office Collection is made up of an exciting collection of modular components that are designed freely for reconfigurability. Thoughtfully built to adapt to all workplace trends - present and future – Avail's superior versatility enables you to make the most of your space through every iteration of possibilities.

## Avail Bench

Avail benching solution provides personal space while facilitating convenient and efficient communication. Efficient use of space increases the number of employees, save cost and can change easily with your business needs. This highly flexible system can assemble and disassemble easily to change from a focused workspace to a collaborative workspace.

N. A leg

O. Recta leg

A30<sup>TM</sup>, A50<sup>TM</sup>, A66<sup>TM</sup>

Perfectly Divided Space for Optimal Performance and Interaction

Avail panel workstation offer a comprehensive range of panel thickness - 30mm, 50mm and 66mm - to create open, bright and collaborative work setting.