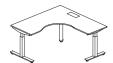

#### Freestanding Desk

Rectangular Desk W: 1400, 1500, 1600, 1800 D: 700,800

W: 1400,1500,1600,1800 D: 900/700, 1000/800

W1: 1000,1200 D1: 600,700 W2: 1000,1200 D2: 600,800

L-Shape Standard Desk W2: 1500,1600,1800 D2: 600

L-Shape Standard Desk W1: 1500,1600,1800 D1: 700,800 W1: 1400,1500,1600,1800 D1: 600,700,800 W2: 1400,1500,1600,1800 D2: 600,700

L-Arched Curved Shape Desk W1: 1500,1600,1800 D1: 600,700,800 W2: 1500,1600,1800 D2: 600,700