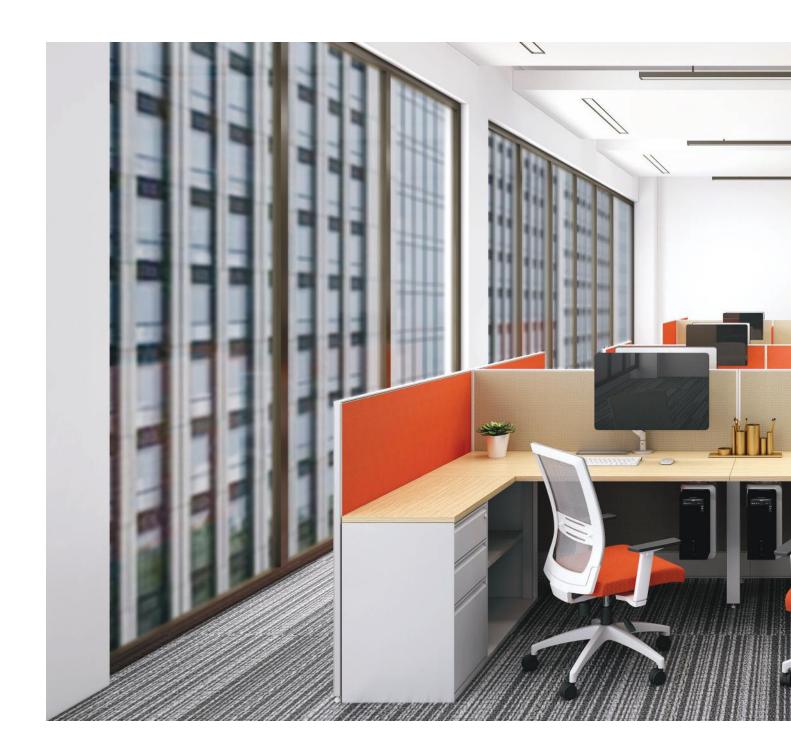

N. A leg

O. Recta leg

A30<sup>TM</sup>, A50<sup>TM</sup>, A66<sup>TM</sup>

Perfectly Divided Space for Optimal Performance and Interaction

Avail panel workstation offer a comprehensive range of panel thickness - 30mm, 50mm and 66mm - to create open, bright and collaborative work setting.

## Easy workplace planning Efficient configuration

With panels that come fully-assembled, A30™+A30™ workstation is easy for on-site install and supports flexible workplace planning effortlessly, and efficiently, whether you're looking to shrink footprint, promote co-creations, or improve connections.

#### **Panel Appearance**

A30™ T-post 30mm Panel Thickness