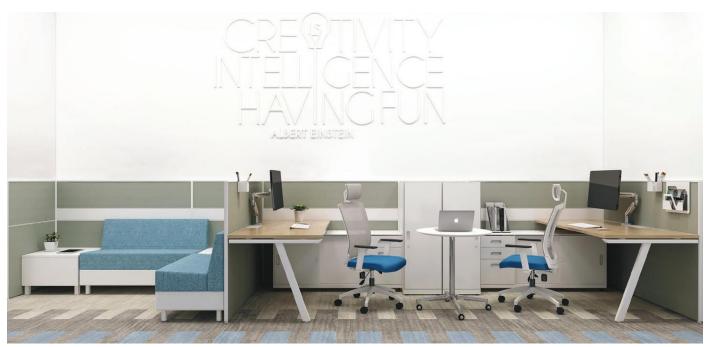

## Design the Workplace to Support the Way You Work

One size doesn't fit all. With evolving, task-based work environments becoming essential, it's ideal to work in an agile space that can be rearranged in minutes. The Avail workstations allow kit-of-parts to be added or removed through smart connections, so you can personalize your space instantly and effortlessly.

- A. Monitor Arm
- B. Perch sofa
- C. Meta table
- D. Wardrobe
- E. Privi mobile pedestal
- F. Quip chair
- G. Avail panel
- H. Cube storage