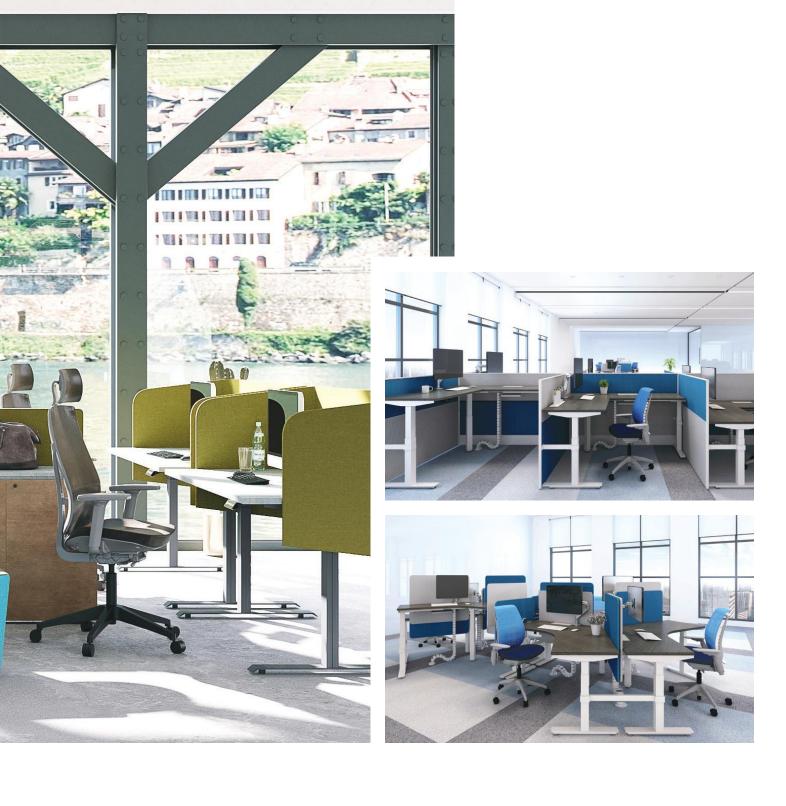

## Avail Bench

Avail benching solution provides personal space while facilitating convenient and efficient communication. Efficient use of space increases the number of employees, save cost and can change easily with your business needs. This highly flexible system can assemble and disassemble easily to change from a focused workspace to a collaborative workspace.

# Space Saving Collaboration

Avail's open plan benching solution helps optimise critical real estate cost, by seamlessly adapting to organizational and individual user needs

## Versatile

Avail Bench with it's standard components can easily change from workstation to a conference table. So now you can instantly meet your evolving needs as your business grows.

## Perfect for Any Space

Avail's exceptional benching configurability can help you find a balance between privacy and openness, while minimizing visual barriers and maximizing space utility. Small team meetings and collaborations have never been easier

# Avail Height Adjustable Desk (HAD)

The Health-Conscious Approach to New Workplace

Studies have shown that posture change promotes well-being and increases workplace satisfaction. The Avail height-adjustable workstation gives users freedom to move effortlessly from sitting to standing work positions.

## Workplace Wellness Ergonomics and Movements

Movement and good ergonomic designs at the workplace not only improve overall employee wellbeing, but also help to raise productivity and engagement. The Avail height adjustable workstation, includes height-adjustable desks, monitor arms and ergonomic chairs, which make it easy to maintain ideal posture and line of sight.

# Stand up for Health

The Avail Height-Adjustable Desk (HAD) supports a variety of working styles and positions, allowing you to work both at sitting and standing height. The series also comes in different configurations to fit every layout and plan, including L-shape, 120-degree styles and integrated version with all Avail panels.