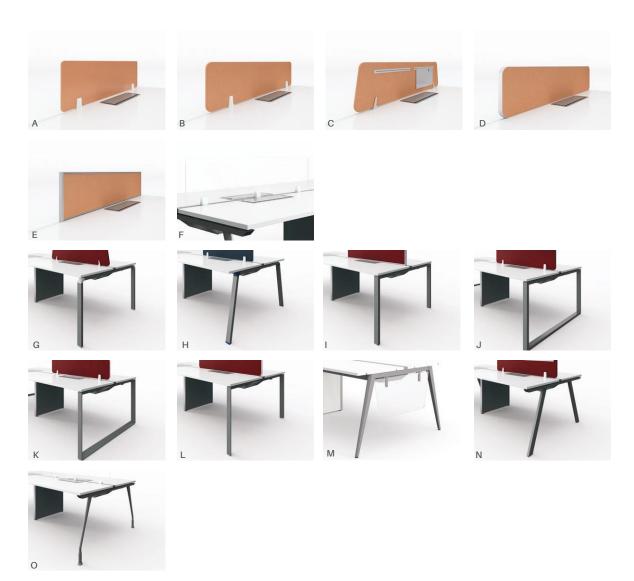

#### **Divider Screens**

- A. PET screen
- B. Fabric screen
- C. Fabric tapered screen with accessory rail
- D. Aluminum trimmed fabric screen
- E. Framed screen
- F. Glass screen

#### Leg Options

G. 90 Degree leg

H. 100 degree leg

I. Open leg

J. Loop leg

K. Mini tria closed leg

L. Mini Tria open leg

M. Penta leg

N. A leg

O. Recta leg

A30<sup>TM</sup>, A50<sup>TM</sup>, A66<sup>TM</sup>

Perfectly Divided Space for Optimal Performance and Interaction

Avail panel workstation offer a comprehensive range of panel thickness - 30mm, 50mm and 66mm - to create open, bright and collaborative work setting.