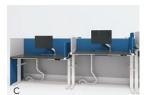

#### **Divider Screens**

- A. PET screen
- B. Fabric screen
- C. Fabric tapered screen with accessory rail
- D. Aluminum trimmed fabric screen
- E. Framed screen
- F. Glass screen