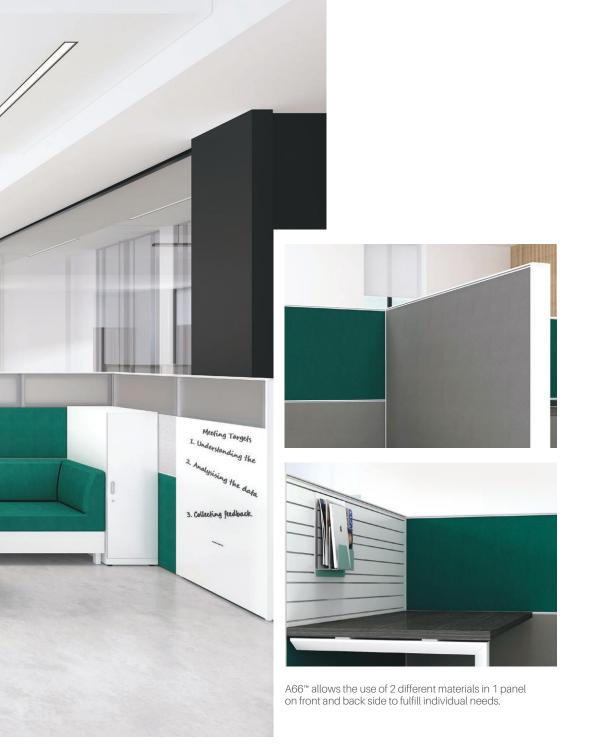

## $A66^{TM}$

#### **Designed for Connected Management**

Avail provides various configured combinations for you to achieve so much more with connected and interactive management, encouraging free flow of creative ideas communications. When needed, it can also cater to confidential work, close mentoring and one-on-one meeting with small side-cable and sofas.

N. A leg

O. Recta leg

A30<sup>TM</sup>, A50<sup>TM</sup>, A66<sup>TM</sup>

Perfectly Divided Space for Optimal Performance and Interaction

Avail panel workstation offer a comprehensive range of panel thickness - 30mm, 50mm and 66mm - to create open, bright and collaborative work setting.