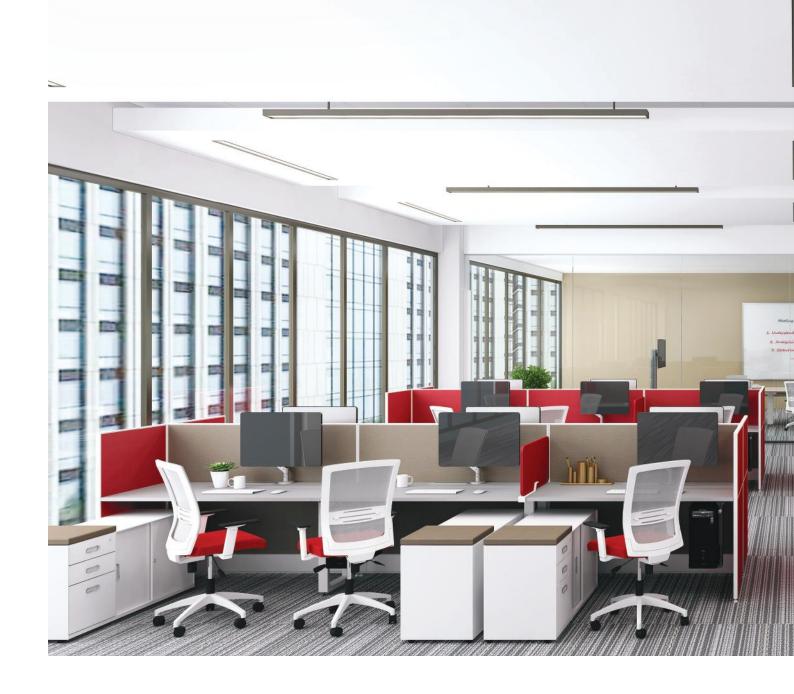

## Avail Bench

Avail benching solution provides personal space while facilitating convenient and efficient communication. Efficient use of space increases the number of employees, save cost and can change easily with your business needs. This highly flexible system can assemble and disassemble easily to change from a focused workspace to a collaborative workspace.

# Space Saving Collaboration

Avail's open plan benching solution helps optimise critical real estate cost, by seamlessly adapting to organizational and individual user needs

## Versatile

Avail Bench with it's standard components can easily change from workstation to a conference table. So now you can instantly meet your evolving needs as your business grows.