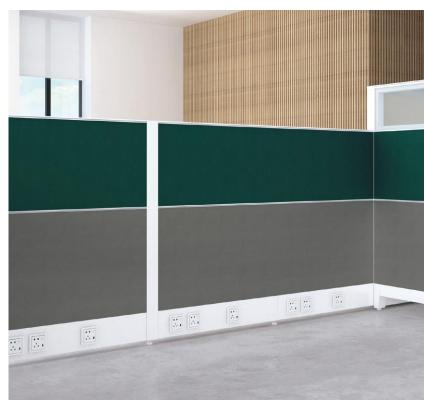

## $A30^{TM} + A66^{TM}$

### **Maximizing Productivity**

Avail's core components can help you make the most of every square foot while optimizing productivity and communication through easy definition of private and open spaces. The integration of A30 $^{\rm m}$  + A66 $^{\rm m}$  and Meta collaborative seating is another seamless arrangement.



#### Panel Appearance



A66™ T-post

60mm Panel Thickness





## $A66^{TM}$

#### **Designed for Connected Management**

Avail provides various configured combinations for you to achieve so much more with connected and interactive management, encouraging free flow of creative ideas communications. When needed, it can also cater to confidential work, close mentoring and one-on-one meeting with small side-cable and sofas.

## Cable Management



#### A66 Cable Management

Smart cable management - Roomy cable ducts allow wires to run inside A66 workstation panels freely and discreetly. Socket plugs are located either on trunking or directly on the panel tile for easy access.







A30 /A50/ A66 has more than 10 finish for selection. For details, please refer to A30/A66 Statement of Line on

#### A30/A50 Panel Appearance

- A. A30/A50/A66 Panel B. A30+A30 Panel Thickness 30mm/50mm/66mm<sub>C</sub>. A30+A50 Panel
  - D. A30+A66 Panel
  - E. A50+A50 Panel
  - F. A66+A66 Panel

#### Design Platform Leg

- G. 1001 Leg Style
- H. 2000 Leg Style
- I. 3000 Leg Style
- J. 5003 Leg Style
- K. 8001 Leg Style

#### A66 Panel Appearance

- L. Whole Framed Panel
- M. Divided Framed Panel
- N. A66 High Leg Panel



# Avail Height Adjustable De