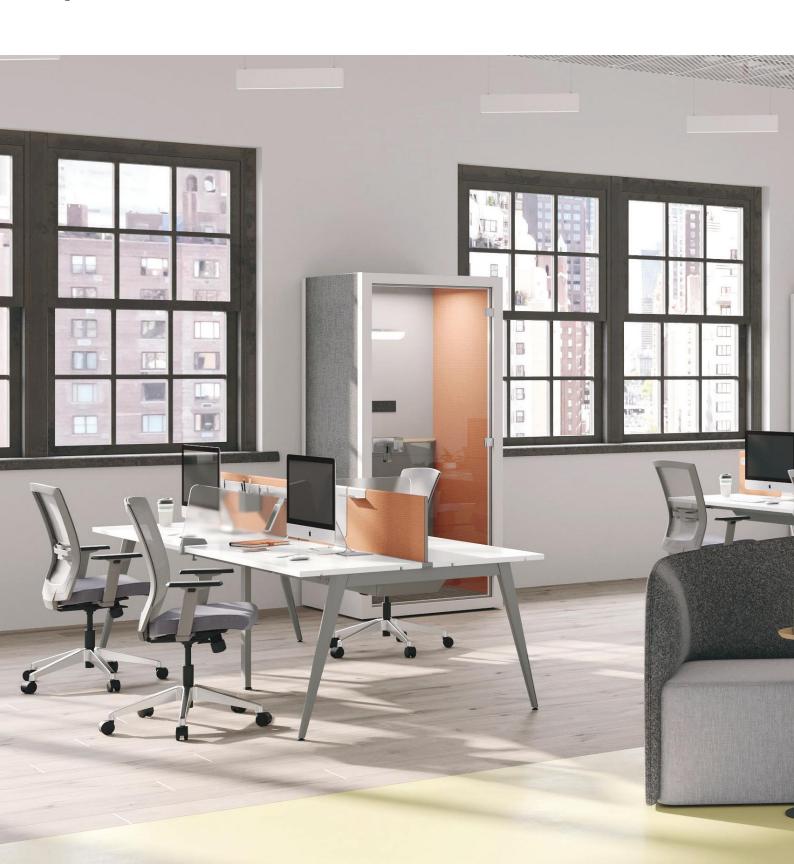

## Avail Bench

Avail benching solution provides personal space while facilitating convenient and efficient communication. Efficient use of space increases the number of employees, save cost and can change easily with your business needs. This highly flexible system can assemble and disassemble easily to change from a focused workspace to a collaborative workspace.

# Space Saving Collaboration

Avail's open plan benching solution helps optimise critical real estate cost, by seamlessly adapting to organizational and individual user needs

## Versatile

Avail Bench with it's standard components can easily change from workstation to a conference table. So now you can instantly meet your evolving needs as your business grows.