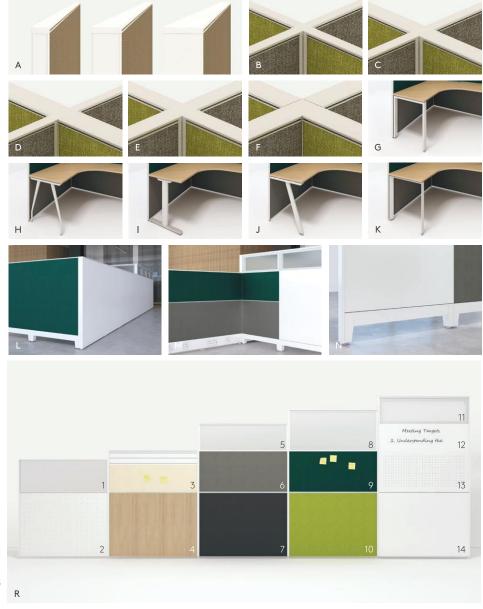

#### **Divider Screens**

- A. PET screen
- B. Fabric screen
- C. Fabric tapered screen with accessory rail
- D. Aluminum trimmed fabric screen
- E. Framed screen
- F. Glass screen

#### Leg Options

G. 90 Degree leg

H. 100 degree leg

I. Open leg

J. Loop leg

K. Mini tria closed leg

L. Mini Tria open leg

M. Penta leg

N. A leg

O. Recta leg

A30<sup>TM</sup>, A50<sup>TM</sup>, A66<sup>TM</sup>

Perfectly Divided Space for Optimal Performance and Interaction

Avail panel workstation offer a comprehensive range of panel thickness - 30mm, 50mm and 66mm - to create open, bright and collaborative work setting.

- A. Monitor Arm
- B. Perch sofa
- C. Meta table
- D. Wardrobe
- E. Privi mobile pedestal
- F. Quip chair
- G. Avail panel
- H. Cube storage