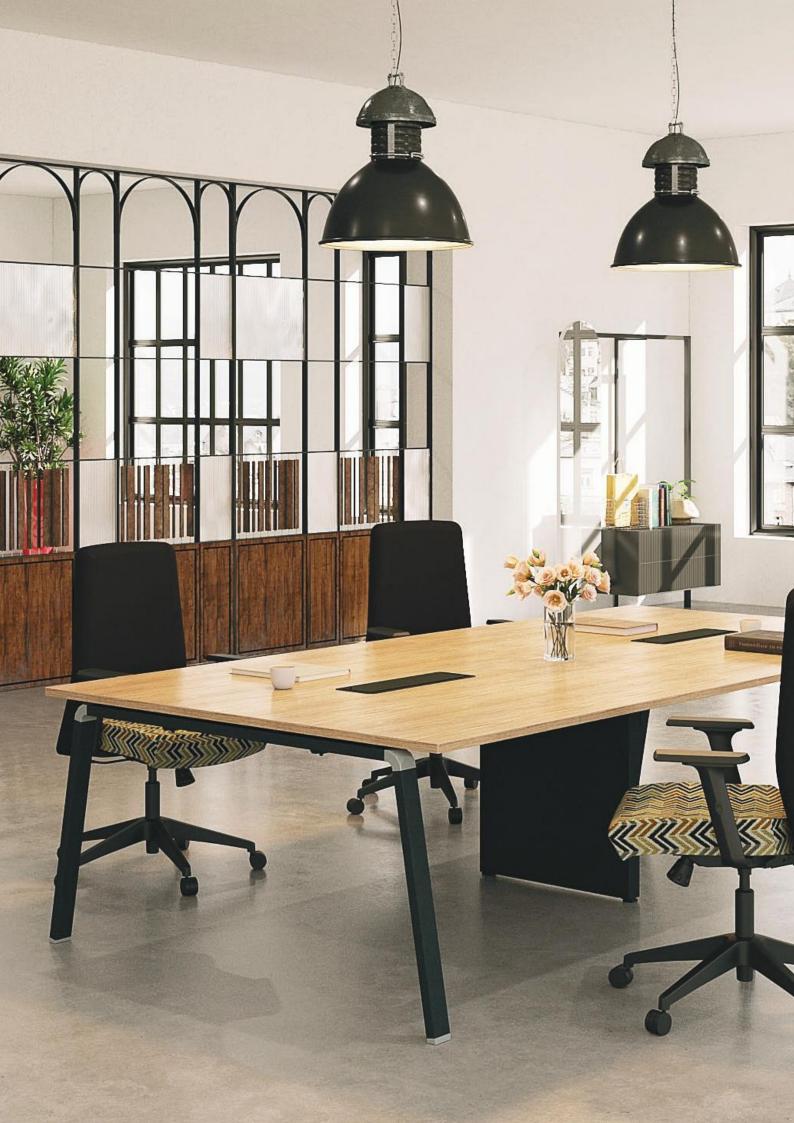

## Supporting Interactions

With it's simple structure yet extensive functionality, the Avail Conference Table is the perfect setting for meetings. Cables pass from the floor level to the tabletop via an ingenious in-fill system, integrated into the intermediate leg. Collaborate, discover and discuss in an environment that encourages dialogues, while helping to build bridges across the organisation.

## Keep it simple. Keep it smart.

Cables pass easily from the floor to tabletop through Avail's ingenious in-fill system.