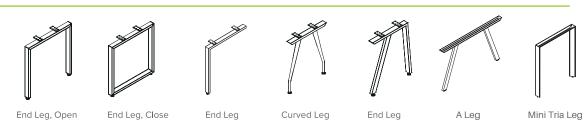

#### Leg Options

G. 90 Degree leg

H. 100 degree leg

I. Open leg

J. Loop leg

K. Mini tria closed leg

L. Mini Tria open leg

M. Penta leg

N. A leg

O. Recta leg

A30<sup>TM</sup>, A50<sup>TM</sup>, A66<sup>TM</sup>

Perfectly Divided Space for Optimal Performance and Interaction

Avail panel workstation offer a comprehensive range of panel thickness - 30mm, 50mm and 66mm - to create open, bright and collaborative work setting.

#### Metal leg

End Leg, Open

End Leg, Close

Curved Leg

A Leg

Mini Tria Leg

#### **Metal Legs**

End Leg, Open

End Leg, Close

End Leg

Curved Leg

End Leg

A Leg

Mini Tria Leg