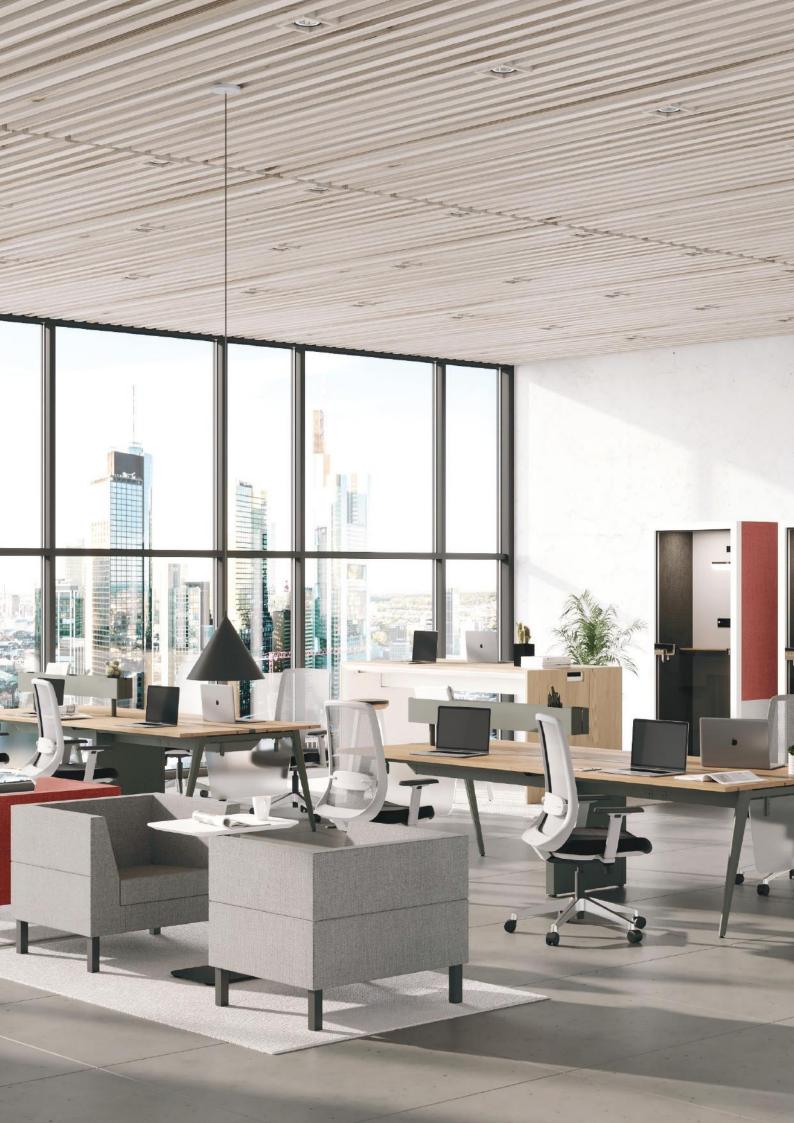

# Avail Height Adjustable Desk (HAD)

The Health-Conscious Approach to New Workplace

Studies have shown that posture change promotes well-being and increases workplace satisfaction. The Avail height-adjustable workstation gives users freedom to move effortlessly from sitting to standing work positions.

## Workplace Wellness Ergonomics and Movements

Movement and good ergonomic designs at the workplace not only improve overall employee wellbeing, but also help to raise productivity and engagement. The Avail height adjustable workstation, includes height-adjustable desks, monitor arms and ergonomic chairs, which make it easy to maintain ideal posture and line of sight.

# Stand up for Health

The Avail Height-Adjustable Desk (HAD) supports a variety of working styles and positions, allowing you to work both at sitting and standing height. The series also comes in different configurations to fit every layout and plan, including L-shape, 120-degree styles and integrated version with all Avail panels.