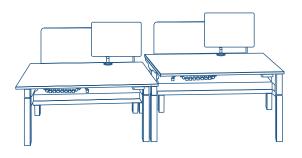

## Avail Bench

Avail benching solution provides personal space while facilitating convenient and efficient communication. Efficient use of space increases the number of employees, save cost and can change easily with your business needs. This highly flexible system can assemble and disassemble easily to change from a focused workspace to a collaborative workspace.

# Space Saving Collaboration

Avail's open plan benching solution helps optimise critical real estate cost, by seamlessly adapting to organizational and individual user needs

## Versatile

Avail Bench with it's standard components can easily change from workstation to a conference table. So now you can instantly meet your evolving needs as your business grows.