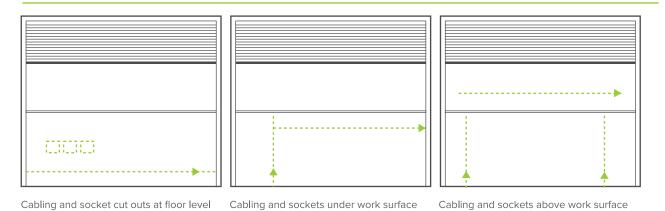

## Cable Management

#### Clean, Tidy and Tech-friendly

Tuck wires away neatly under work surface or route them through leg support with Avail's thoughtful cable management system, that has been designed especially for the digitally connected generation.

#### **HAD Smart Wiring**

The flexible Avail cable solutions for HAD is designed to hang from the underside of work surface, with centralized and concealed trunking for tidy and effortless wire management.