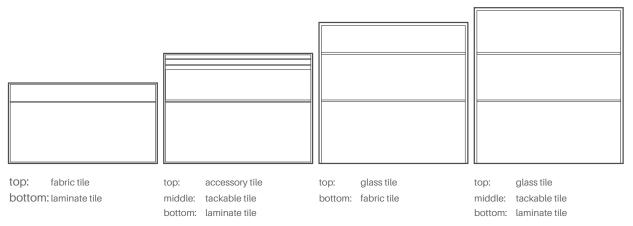

#### **Panels**

Frame with Top Glass Tile

Frame with Accessory Tile

Frame Heights: 906,1056,1206,1506,1656,1806

Frame Widths: 450,600,750,900,1000,1200,1400,1500,1600,1800

Gable End **Joints** 