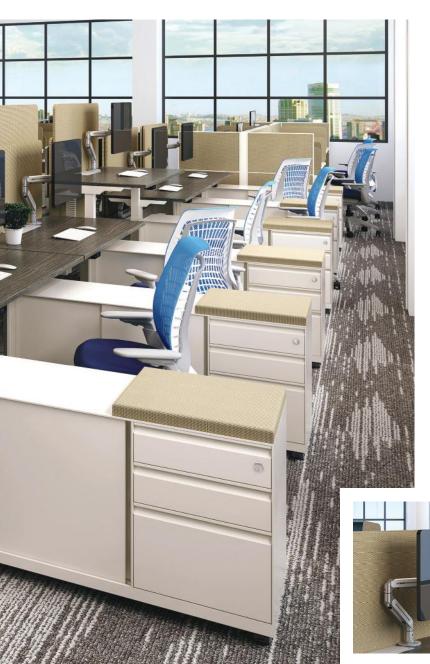

## Perfect for Any Space

Avail's exceptional benching configurability can help you find a balance between privacy and openness, while minimizing visual barriers and maximizing space utility. Small team meetings and collaborations have never been easier

#### Clean, Tidy and Tech-friendly

Tuck wires away neatly under work surface or route them through leg support with Avail's thoughtful cable management system, that has been designed especially for the digitally connected generation.

- A. Monitor Arm
- B. Perch sofa
- C. Meta table
- D. Wardrobe
- E. Privi mobile pedestal
- F. Quip chair
- G. Avail panel
- H. Cube storage