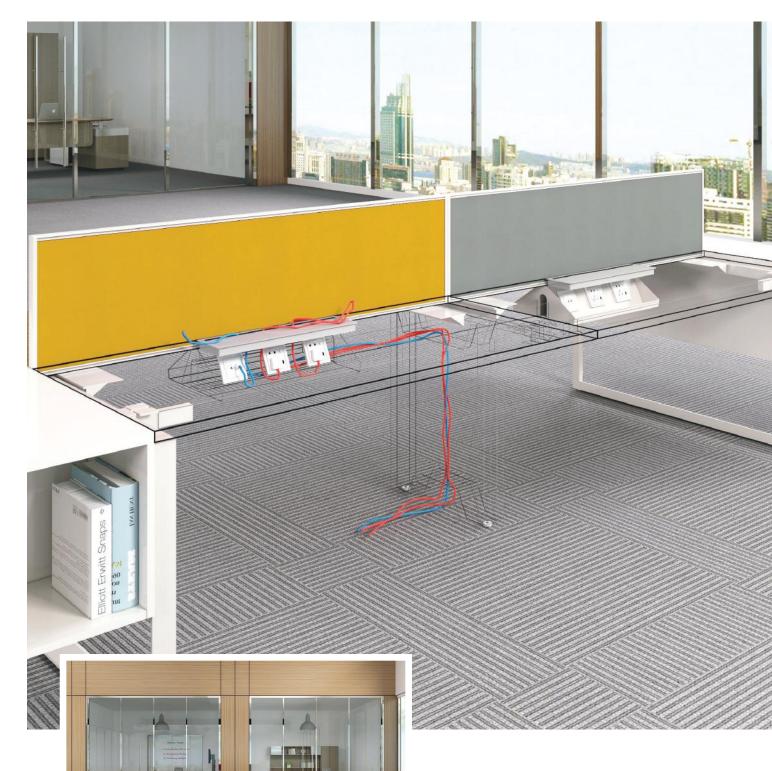

## Cable Management

#### Clean, Tidy and Tech-friendly

Tuck wires away neatly under work surface or route them through leg support with Avail's thoughtful cable management system, that has been designed especially for the digitally connected generation.

#### **HAD Smart Wiring**

The flexible Avail cable solutions for HAD is designed to hang from the underside of work surface, with centralized and concealed trunking for tidy and effortless wire management.