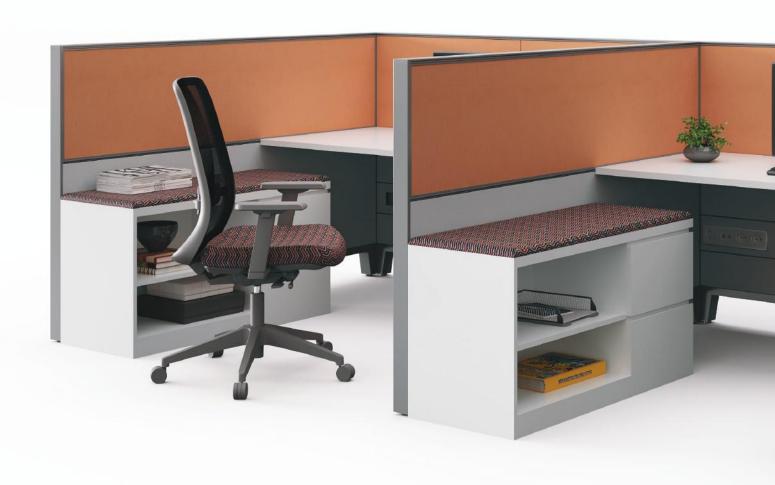

## Avail Bench

Avail benching solution provides personal space while facilitating convenient and efficient communication. Efficient use of space increases the number of employees, save cost and can change easily with your business needs. This highly flexible system can assemble and disassemble easily to change from a focused workspace to a collaborative workspace.

## Perfect for Any Space

Avail's exceptional benching configurability can help you find a balance between privacy and openness, while minimizing visual barriers and maximizing space utility. Small team meetings and collaborations have never been easier