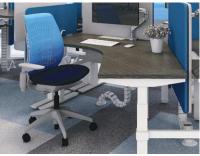

## Workplace Wellness Ergonomics and Movements

Movement and good ergonomic designs at the workplace not only improve overall employee wellbeing, but also help to raise productivity and engagement. The Avail height adjustable workstation, includes height-adjustable desks, monitor arms and ergonomic chairs, which make it easy to maintain ideal posture and line of sight.

#### Monitor Arm

Ergonomic monitor arm help users set their screen at the correct position spot to encourage good posture.

#### Mimeo

Mimeo Chair is designed for unrestricted movement with ergonomic curves and advanced materials.