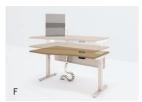

#### Height-Adjustable Level

F. The HAD allows users to move from sit-to-stand position at 9 seconds only, featuring with 3 level of adjustable height memory