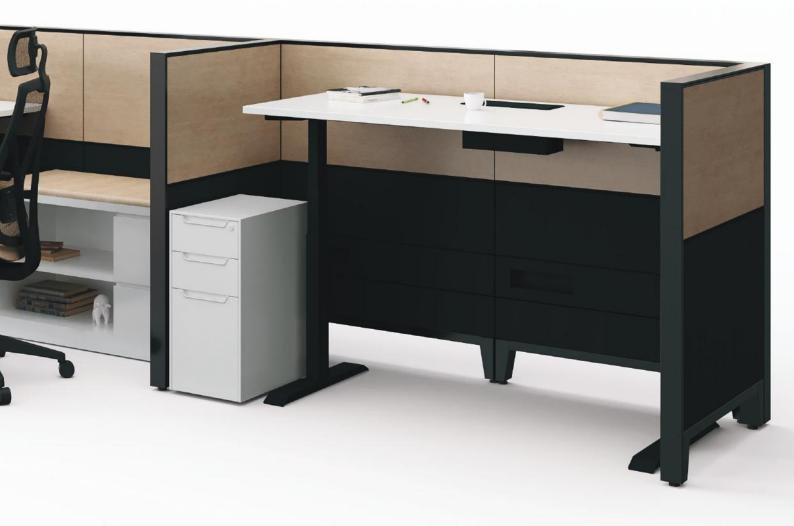

## Avail Bench

Avail benching solution provides personal space while facilitating convenient and efficient communication. Efficient use of space increases the number of employees, save cost and can change easily with your business needs. This highly flexible system can assemble and disassemble easily to change from a focused workspace to a collaborative workspace.

# Space Saving Collaboration

Avail's open plan benching solution helps optimise critical real estate cost, by seamlessly adapting to organizational and individual user needs

## Versatile

Avail Bench with it's standard components can easily change from workstation to a conference table. So now you can instantly meet your evolving needs as your business grows.