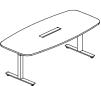

#### Meeting Desk

Rectangular Desk W: 2000,2200 H: 800,900,1000

Boat Desk W: 2000,2200 H: 900,1000

Ahmedabad : +91 9558598265 | Bengaluru : +91 7259021281/82 | Chennai : +91 9884135858 Gurugram : +91 8800392662 | Hyderabad : +91 8800392655 | Kolkata : +91 8584039470