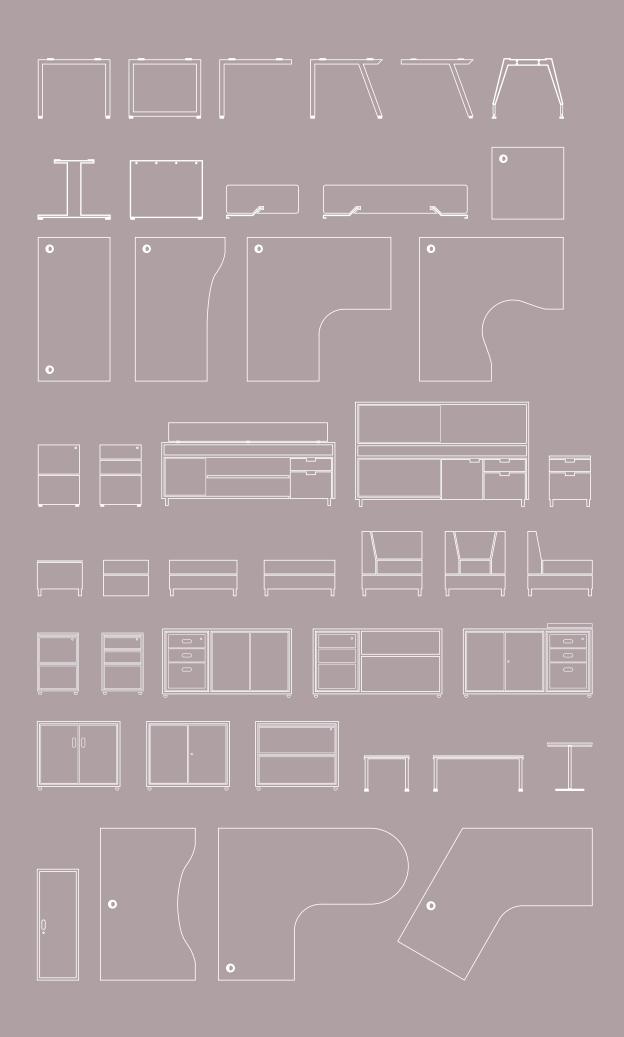

#### Statement of Line

#### Screens

Desktop frameless screen

Fabric / Magnetic

Desktop framed screen

Fabric / Tackable

Clear glass screen

Divider frameless screen

Fabric / Magnetic

#### Cable

Reinforce Trunking

Vertical Trunking

#### Metal leg

End Leg, Open

End Leg, Close

Curved Leg

A Leg

Mini Tria Leg

#### Accessories

Organizing Rail

Pen Holder

Paper Tray

Paper box

Organizing box

Small holder

Binder tray (small)