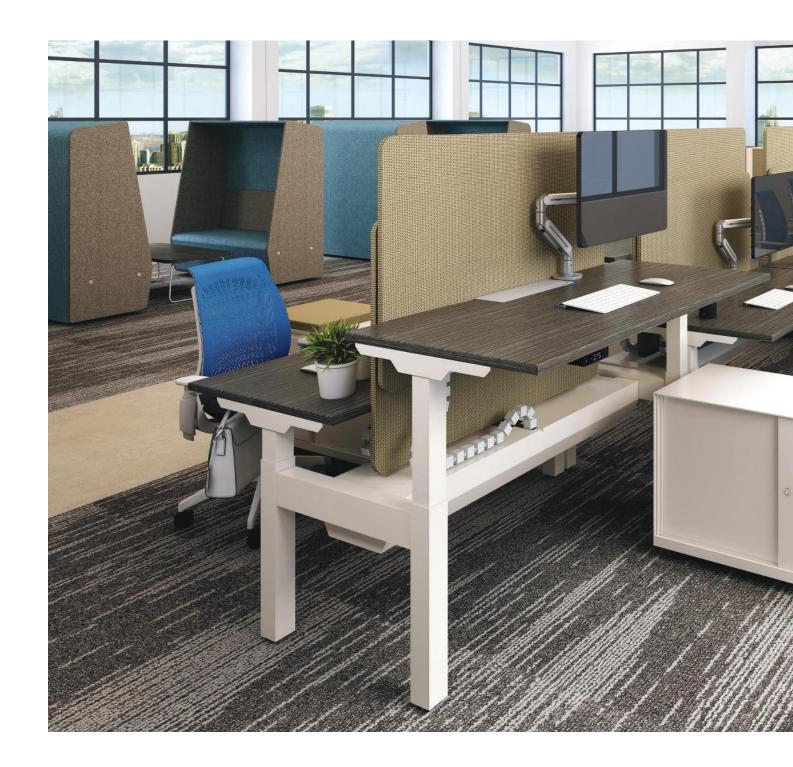

# Avail Height Adjustable Desk (HAD)

The Health-Conscious Approach to New Workplace

Studies have shown that posture change promotes well-being and increases workplace satisfaction. The Avail height-adjustable workstation gives users freedom to move effortlessly from sitting to standing work positions.

## Workplace Wellness Ergonomics and Movements

Movement and good ergonomic designs at the workplace not only improve overall employee wellbeing, but also help to raise productivity and engagement. The Avail height adjustable workstation, includes height-adjustable desks, monitor arms and ergonomic chairs, which make it easy to maintain ideal posture and line of sight.

# Stand up for Health

The Avail Height-Adjustable Desk (HAD) supports a variety of working styles and positions, allowing you to work both at sitting and standing height. The series also comes in different configurations to fit every layout and plan, including L-shape, 120-degree styles and integrated version with all Avail panels.

#### **HAD Smart Wiring**

The flexible Avail cable solutions for HAD is designed to hang from the underside of work surface, with centralized and concealed trunking for tidy and effortless wire management.