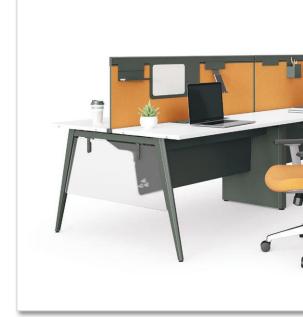

#### **Divider Screens**

- A. PET screen
- B. Fabric screen
- C. Fabric tapered screen with accessory rail
- D. Aluminum trimmed fabric screen
- E. Framed screen
- F. Glass screen

#### Leg Options

G. 90 Degree leg

H. 100 degree leg

I. Open leg

J. Loop leg

K. Mini tria closed leg

L. Mini Tria open leg

M. Penta leg

N. A leg

O. Recta leg

A30<sup>TM</sup>, A50<sup>TM</sup>, A66<sup>TM</sup>

Perfectly Divided Space for Optimal Performance and Interaction

Avail panel workstation offer a comprehensive range of panel thickness - 30mm, 50mm and 66mm - to create open, bright and collaborative work setting.