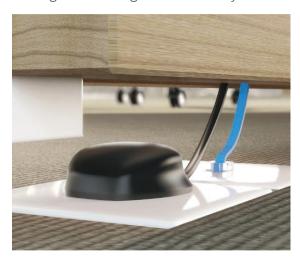

## Keep it simple. Keep it smart.

Cables pass easily from the floor to tabletop through Avail's ingenious in-fill system.

## Cable Management

#### Clean, Tidy and Tech-friendly

Tuck wires away neatly under work surface or route them through leg support with Avail's thoughtful cable management system, that has been designed especially for the digitally connected generation.