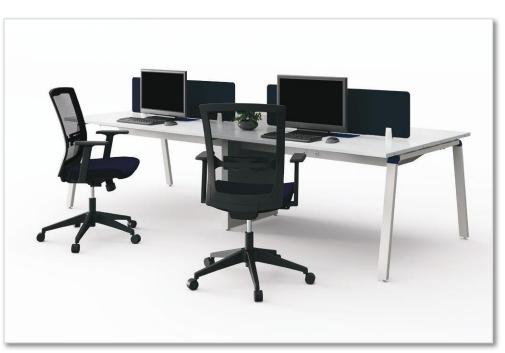

## Supporting Interactions

With it's simple structure yet extensive functionality, the Avail Conference Table is the perfect setting for meetings. Cables pass from the floor level to the tabletop via an ingenious in-fill system, integrated into the intermediate leg. Collaborate, discover and discuss in an environment that encourages dialogues, while helping to build bridges across the organisation.

## Keep it simple. Keep it smart.

Cables pass easily from the floor to tabletop through Avail's ingenious in-fill system.