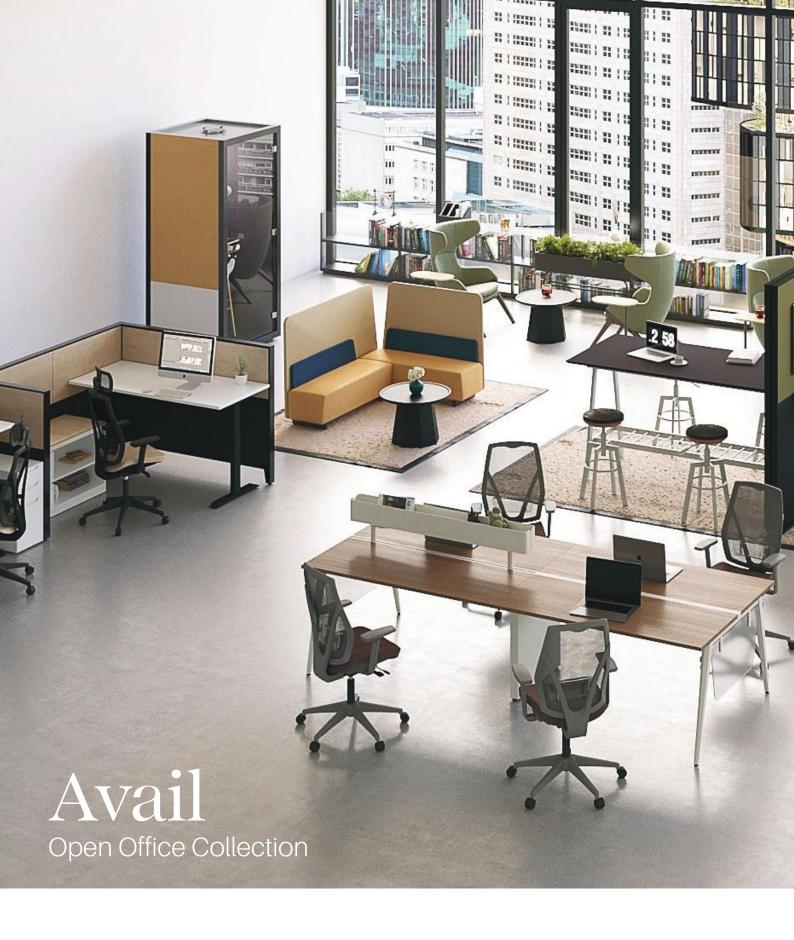

## The Avail Open Office Story

We believe, the right workplace amplifies the potential of any business. By enabling workstations to adapt, spaces to flow intuitively, shared and private spaces to balance evenly, we enable better communication and provide a sense of harmony that leads to higher productivity, happier people and healthier profits.

## Simple Parts for Complete Workplace Solutions

Avail Open Office Collection is made up of an exciting collection of modular components that are designed freely for reconfigurability. Thoughtfully built to adapt to all workplace trends - present and future – Avail's superior versatility enables you to make the most of your space through every iteration of possibilities.