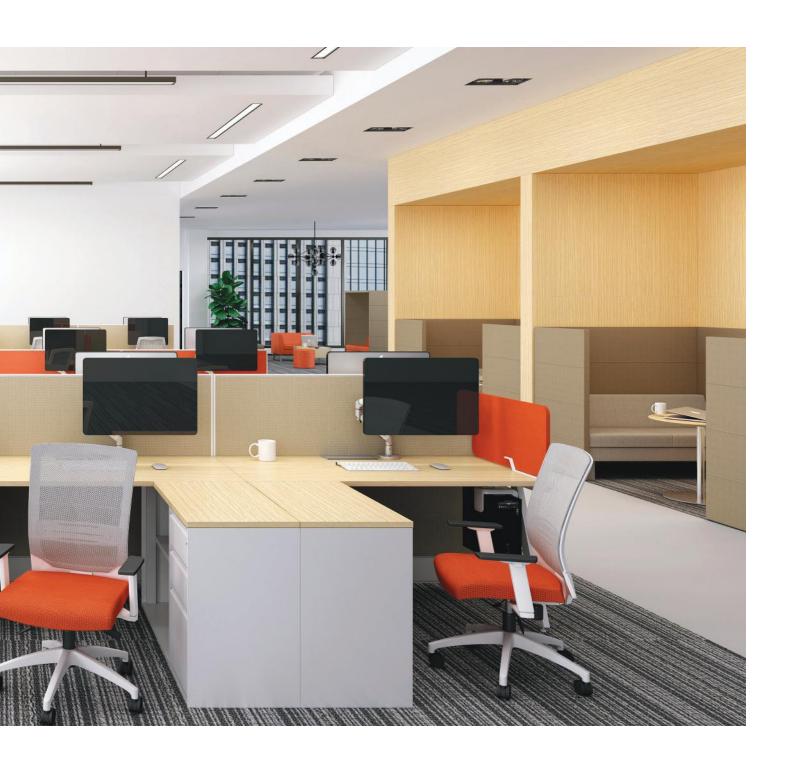

## Design the Workplace to Support the Way You Work

One size doesn't fit all. With evolving, task-based work environments becoming essential, it's ideal to work in an agile space that can be rearranged in minutes. The Avail workstations allow kit-of-parts to be added or removed through smart connections, so you can personalize your space instantly and effortlessly.

- A. Monitor Arm
- B. Perch sofa
- C. Meta table
- D. Wardrobe
- E. Privi mobile pedestal
- F. Quip chair
- G. Avail panel
- H. Cube storage