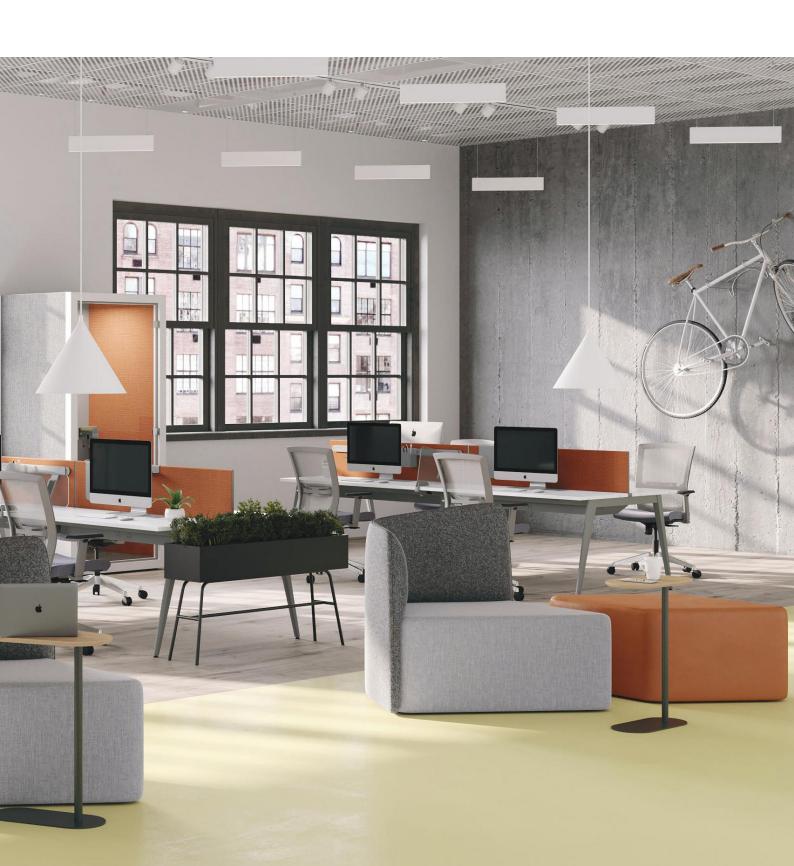

N. A leg

O. Recta leg

A30<sup>TM</sup>, A50<sup>TM</sup>, A66<sup>TM</sup>

Perfectly Divided Space for Optimal Performance and Interaction

Avail panel workstation offer a comprehensive range of panel thickness - 30mm, 50mm and 66mm - to create open, bright and collaborative work setting.

## **Smart Design in Shared Environments**

Realize effective communication while keeping a proper space to focus. Select the best configurations of A30<sup>TM</sup> + A50<sup>TM</sup> to create essential nooks for collaborations and concentration with both pleasing aesthetics and smart functions.

## Design the Workplace to Support the Way You Work

One size doesn't fit all. With evolving, task-based work environments becoming essential, it's ideal to work in an agile space that can be rearranged in minutes. The Avail workstations allow kit-of-parts to be added or removed through smart connections, so you can personalize your space instantly and effortlessly.