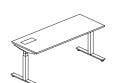

# Avail Height Adjustable Desk (HAD)

The Health-Conscious Approach to New Workplace

Studies have shown that posture change promotes well-being and increases workplace satisfaction. The Avail height-adjustable workstation gives users freedom to move effortlessly from sitting to standing work positions.

## Workplace Wellness Ergonomics and Movements

Movement and good ergonomic designs at the workplace not only improve overall employee wellbeing, but also help to raise productivity and engagement. The Avail height adjustable workstation, includes height-adjustable desks, monitor arms and ergonomic chairs, which make it easy to maintain ideal posture and line of sight.

# Stand up for Health

The Avail Height-Adjustable Desk (HAD) supports a variety of working styles and positions, allowing you to work both at sitting and standing height. The series also comes in different configurations to fit every layout and plan, including L-shape, 120-degree styles and integrated version with all Avail panels.