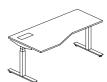

# Stand up for Health

The Avail Height-Adjustable Desk (HAD) supports a variety of working styles and positions, allowing you to work both at sitting and standing height. The series also comes in different configurations to fit every layout and plan, including L-shape, 120-degree styles and integrated version with all Avail panels.

#### Height-Adjustable Desk Application

A. Staff HAD Bench

B. Supervisor L-shape HAD

C. Height-Adjustable Desk with Panel