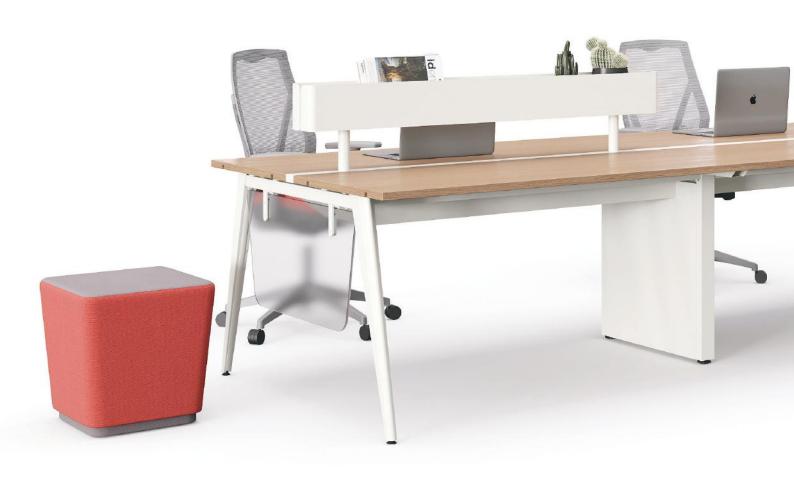

# Avail Height Adjustable Desk (HAD)

The Health-Conscious Approach to New Workplace

Studies have shown that posture change promotes well-being and increases workplace satisfaction. The Avail height-adjustable workstation gives users freedom to move effortlessly from sitting to standing work positions.

## Workplace Wellness Ergonomics and Movements

Movement and good ergonomic designs at the workplace not only improve overall employee wellbeing, but also help to raise productivity and engagement. The Avail height adjustable workstation, includes height-adjustable desks, monitor arms and ergonomic chairs, which make it easy to maintain ideal posture and line of sight.

#### Monitor Arm

Ergonomic monitor arm help users set their screen at the correct position spot to encourage good posture.