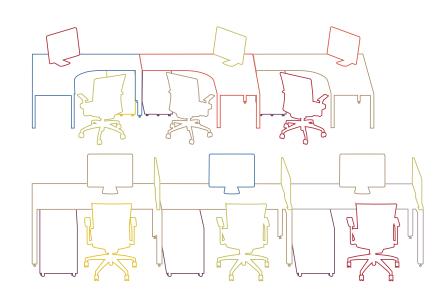

## Avail Bench

Avail benching solution provides personal space while facilitating convenient and efficient communication. Efficient use of space increases the number of employees, save cost and can change easily with your business needs. This highly flexible system can assemble and disassemble easily to change from a focused workspace to a collaborative workspace.

# Space Saving Collaboration

Avail's open plan benching solution helps optimise critical real estate cost, by seamlessly adapting to organizational and individual user needs