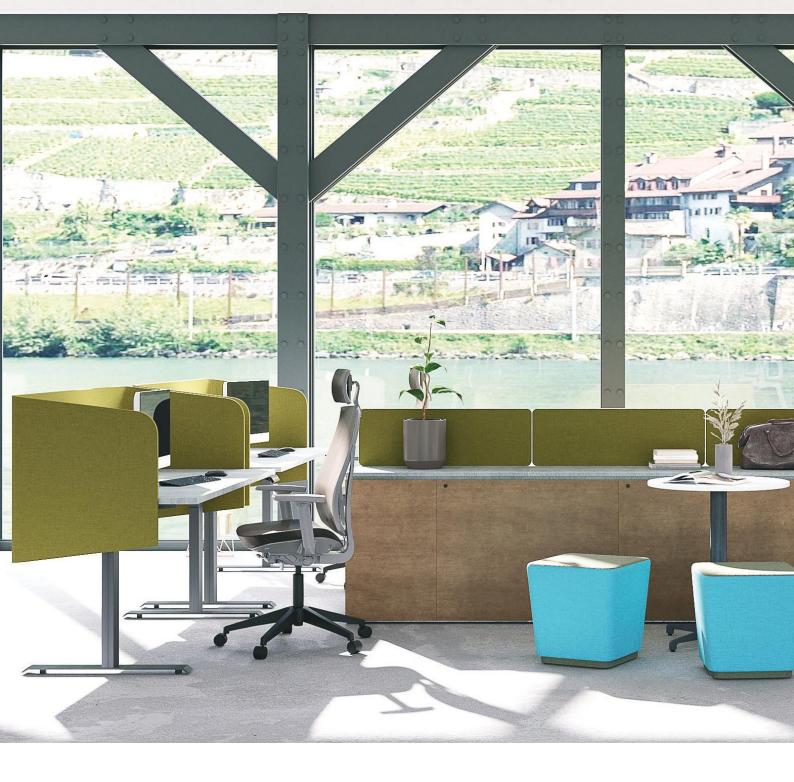

## Avail Bench

Avail benching solution provides personal space while facilitating convenient and efficient communication. Efficient use of space increases the number of employees, save cost and can change easily with your business needs. This highly flexible system can assemble and disassemble easily to change from a focused workspace to a collaborative workspace.

# Space Saving Collaboration

Avail's open plan benching solution helps optimise critical real estate cost, by seamlessly adapting to organizational and individual user needs

## Versatile

Avail Bench with it's standard components can easily change from workstation to a conference table. So now you can instantly meet your evolving needs as your business grows.

## Perfect for Any Space

Avail's exceptional benching configurability can help you find a balance between privacy and openness, while minimizing visual barriers and maximizing space utility. Small team meetings and collaborations have never been easier