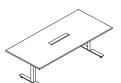

#### Freestanding Desk

Rectangular Desk W: 1400, 1500, 1600, 1800 D: 700,800

W: 1400,1500,1600,1800 D: 900/700, 1000/800

W1: 1000,1200 D1: 600,700 W2: 1000,1200 D2: 600,800

L-Shape Standard Desk W2: 1500,1600,1800 D2: 600

L-Shape Standard Desk W1: 1500,1600,1800 D1: 700,800 W1: 1400,1500,1600,1800 D1: 600,700,800 W2: 1400,1500,1600,1800 D2: 600,700

L-Arched Curved Shape Desk W1: 1500,1600,1800 D1: 600,700,800 W2: 1500,1600,1800 D2: 600,700