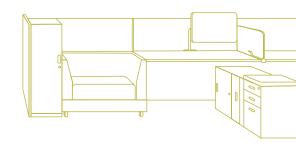

## Design the Workplace to Support the Way You Work

One size doesn't fit all. With evolving, task-based work environments becoming essential, it's ideal to work in an agile space that can be rearranged in minutes. The Avail workstations allow kit-of-parts to be added or removed through smart connections, so you can personalize your space instantly and effortlessly.

- A. Monitor Arm
- B. Perch sofa
- C. Meta table
- D. Wardrobe
- E. Privi mobile pedestal
- F. Quip chair
- G. Avail panel
- H. Cube storage