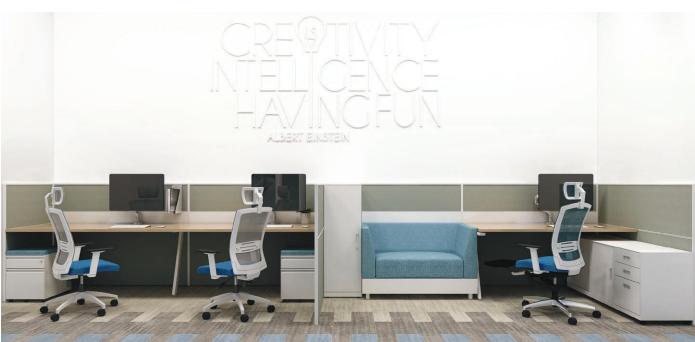

## Perfect for Any Space

Avail's exceptional benching configurability can help you find a balance between privacy and openness, while minimizing visual barriers and maximizing space utility. Small team meetings and collaborations have never been easier

## Avail Bench

Avail benching solution provides personal space while facilitating convenient and efficient communication. Efficient use of space increases the number of employees, save cost and can change easily with your business needs. This highly flexible system can assemble and disassemble easily to change from a focused workspace to a collaborative workspace.