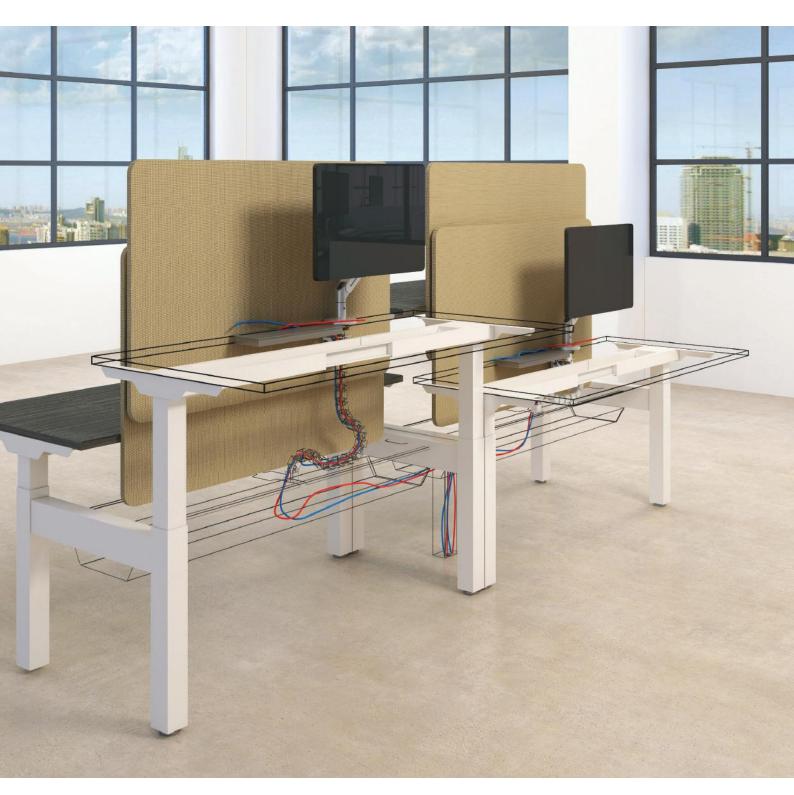

# Avail Height Adjustable Desk (HAD)

The Health-Conscious Approach to New Workplace

Studies have shown that posture change promotes well-being and increases workplace satisfaction. The Avail height-adjustable workstation gives users freedom to move effortlessly from sitting to standing work positions.

## Workplace Wellness Ergonomics and Movements

Movement and good ergonomic designs at the workplace not only improve overall employee wellbeing, but also help to raise productivity and engagement. The Avail height adjustable workstation, includes height-adjustable desks, monitor arms and ergonomic chairs, which make it easy to maintain ideal posture and line of sight.

# Stand up for Health

The Avail Height-Adjustable Desk (HAD) supports a variety of working styles and positions, allowing you to work both at sitting and standing height. The series also comes in different configurations to fit every layout and plan, including L-shape, 120-degree styles and integrated version with all Avail panels.

#### **HAD Smart Wiring**

The flexible Avail cable solutions for HAD is designed to hang from the underside of work surface, with centralized and concealed trunking for tidy and effortless wire management.