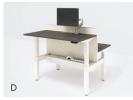

# Avail Height Adjustable Desk (HAD)

The Health-Conscious Approach to New Workplace

Studies have shown that posture change promotes well-being and increases workplace satisfaction. The Avail height-adjustable workstation gives users freedom to move effortlessly from sitting to standing work positions.

# Stand up for Health

The Avail Height-Adjustable Desk (HAD) supports a variety of working styles and positions, allowing you to work both at sitting and standing height. The series also comes in different configurations to fit every layout and plan, including L-shape, 120-degree styles and integrated version with all Avail panels.