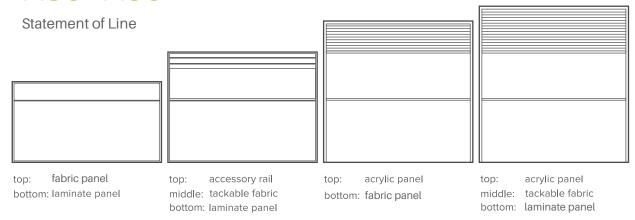

N. A leg

O. Recta leg

A30<sup>TM</sup>, A50<sup>TM</sup>, A66<sup>TM</sup>

Perfectly Divided Space for Optimal Performance and Interaction

Avail panel workstation offer a comprehensive range of panel thickness - 30mm, 50mm and 66mm - to create open, bright and collaborative work setting.

#### A30/A50 Panel Appearance

- A. A30/A50/A66 Panel B. A30+A30 Panel Thickness 30mm/50mm/66mm<sub>C</sub>. A30+A50 Panel
  - D. A30+A66 Panel
  - E. A50+A50 Panel
  - F. A66+A66 Panel