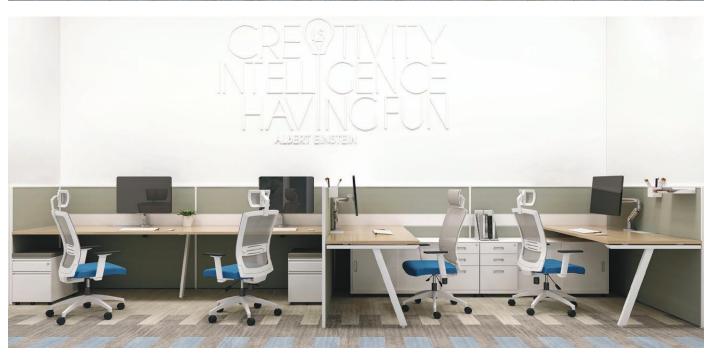

## Avail Bench

Avail benching solution provides personal space while facilitating convenient and efficient communication. Efficient use of space increases the number of employees, save cost and can change easily with your business needs. This highly flexible system can assemble and disassemble easily to change from a focused workspace to a collaborative workspace.

## Versatile

Avail Bench with it's standard components can easily change from workstation to a conference table. So now you can instantly meet your evolving needs as your business grows.