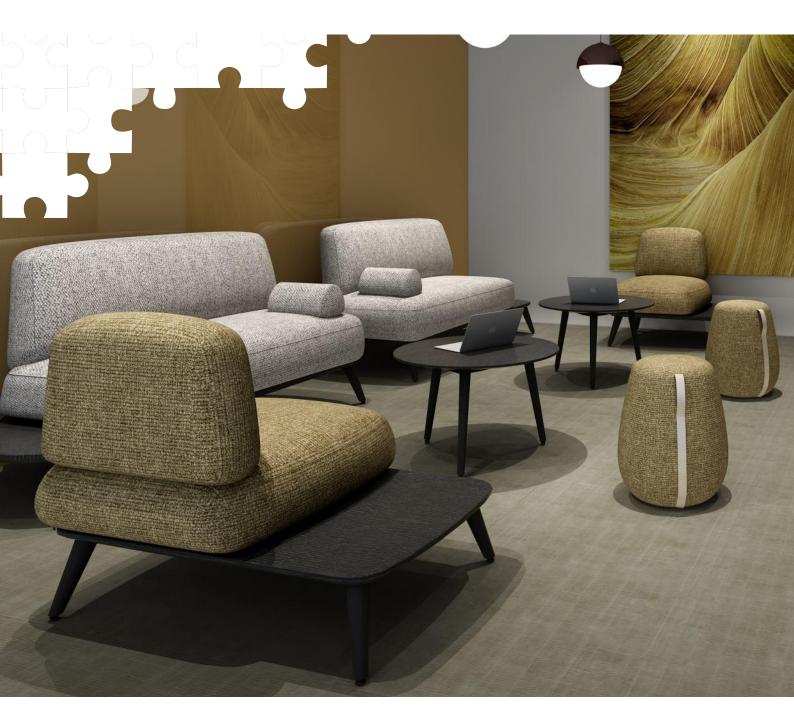

# CANOPY

## CARRY

Forum's sleek and smart modular design not only brings flexibility to workplace planning but also adds flair to any office landscape. From soft seating in reception, primary workspace to collaborative lounge areas, Forum encourages spontaneous social interaction and collaboration.

# **FORUM** Sleek Modular Blocks Designed for Interactions