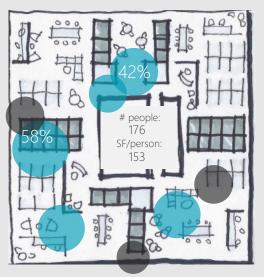

## **EVOLVING** OFFICE TRENDS

#### Activity-Based Floor Plan

This floor plan offers many types of spaces that support a wide variety of work activities, including both individual and team work.