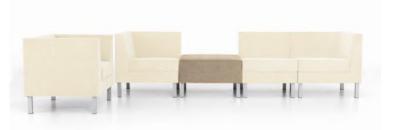

#### The Meta collaborative seating

allows you to create informal, comfortable social meeting points that foster effective communication & collaboration.

# META

Innovative design includes dual colour upholstery options to suit your workplace's unique style.

A A

## ΜΕΤΑ

А

D

- A. Straight Bench
- B. Syn Star TableC. Y-Star Chair
- D. Stool

### Endless Possibilities. Endless Layouts.

Comfortable, simple yet dynamic in character, Meta's modular adaptability lets you compose your ideal space with complete user flexibility, re-configurability, and maximum use of limited space.