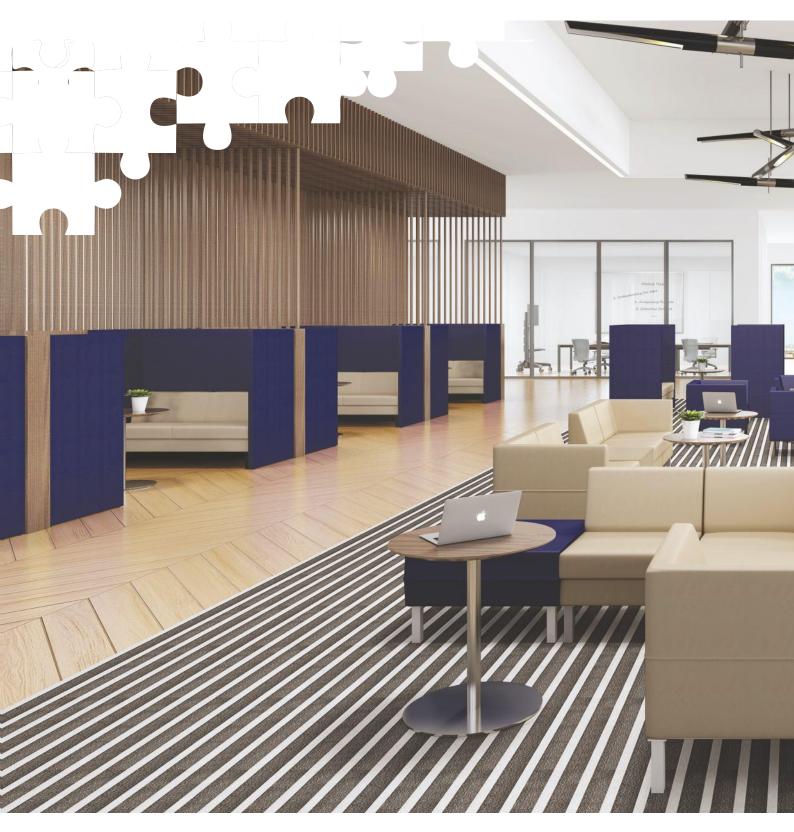

### **OPEN OFFICE** ZONES

Changes are taking place in spaces for group activities or heads down, "getting-away-from-itall" work – they're expanding in both variety and quantity. These may be either open or enclosed, located in "public" areas or within a team's own neighborhood, fixed or meant to be easily rearranged. They may have names like "huddle," "war," or "scrum" rooms. They may just be some soft seating in a nook near a great view, or an open area provisioned with a mobile monitor and multi-level seating.

OPEN UP' is the new demand. OPEN UP' is the new trend!