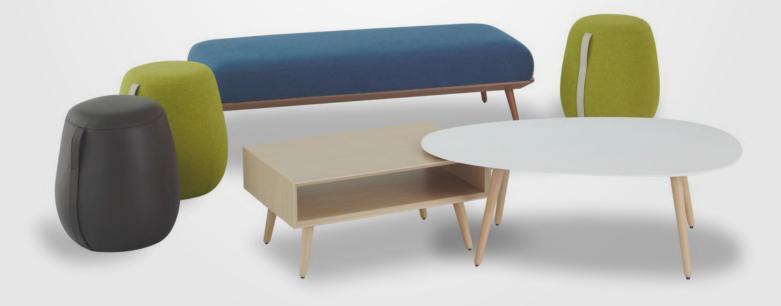

#### The Meta collaborative seating

allows you to create informal, comfortable social meeting points that foster effective communication & collaboration.

# META

Innovative design includes dual colour upholstery options to suit your workplace's unique style.

A A

## ΜΕΤΑ

А

D

- A. Straight Bench
- B. Syn Star TableC. Y-Star Chair
- D. Stool