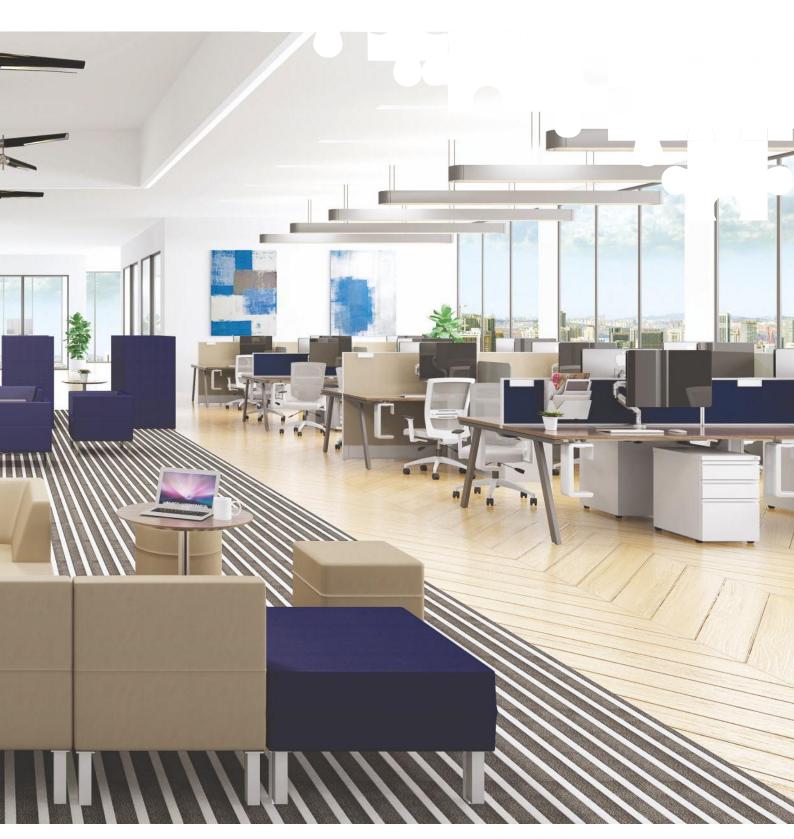

## ΜΕΤΑ





А









D

- A. Straight Bench
- B. Syn Star TableC. Y-Star Chair
- D. Stool

### Endless Possibilities. Endless Layouts.

Comfortable, simple yet dynamic in character, Meta's modular adaptability lets you compose your ideal space with complete user flexibility, re-configurability, and maximum use of limited space.



Same Components Multiple Variations



This example shows how Meta components can be dismantled or re-configured into 8 different layouts

# CANOPY





## CARRY









Forum's sleek and smart modular design not only brings flexibility to workplace planning but also adds flair to any office landscape. From soft seating in reception, primary workspace to collaborative lounge areas, Forum encourages spontaneous social interaction and collaboration.







A. Music StoolB. Power Table

# **FORUM** Sleek Modular Blocks Designed for Interactions











# **INGAGE** Versatile, Vibrant & Interactive

Now you can create a private communication space in an open zone as and when you want.

The advantage of convenience it comes equipped with, makes it an ideal choice for those who want more from their furniture.

















#### The Genre

XHES

Inspired by gathering spaces where people like to talk and share, like the dining room table or coffee area in the workplace, Genre is a table offered in seated and standing heights, and a variety of sizes. Genre invites conversation and interaction wherever people gather



. THE WORLD



....

 $\left| \right|$ 











## FREESTAND









#### PLANTER







KYM





## SURGE







##