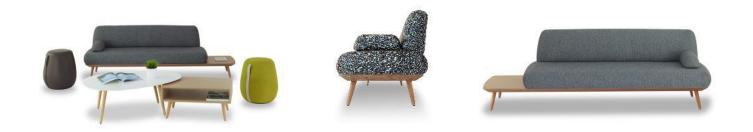

#### The Meta collaborative seating

allows you to create informal, comfortable social meeting points that foster effective communication & collaboration.

# META

Innovative design includes dual colour upholstery options to suit your workplace's unique style.

A A

## ΜΕΤΑ

А

D

- A. Straight Bench
- B. Syn Star TableC. Y-Star Chair
- D. Stool