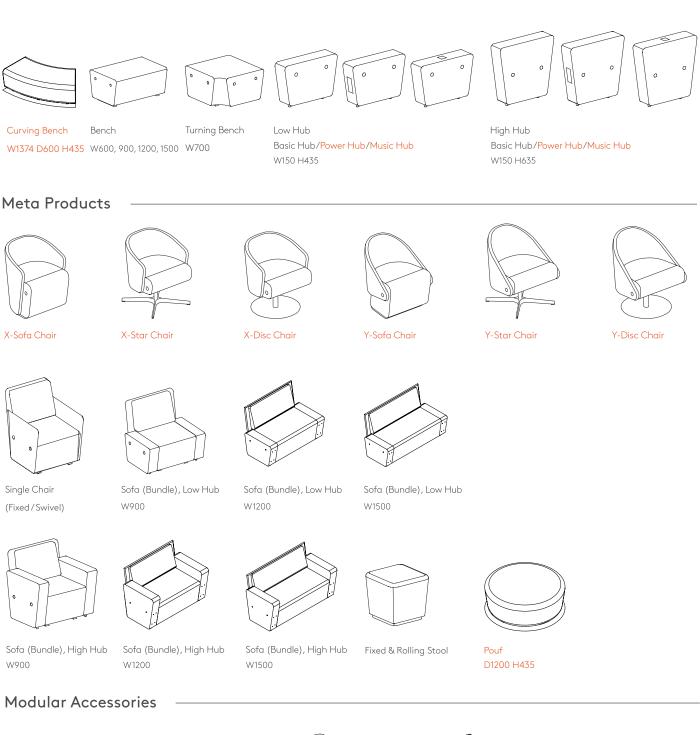

## ΜΕΤΑ

А

D

- A. Straight Bench
- B. Syn Star TableC. Y-Star Chair
- D. Stool

### Endless Possibilities. Endless Layouts.

Comfortable, simple yet dynamic in character, Meta's modular adaptability lets you compose your ideal space with complete user flexibility, re-configurability, and maximum use of limited space.

Same Components Multiple Variations

This example shows how Meta components can be dismantled or re-configured into 8 different layouts

# CUBOID

**Modular Elements** 

**META** 

Linking Shelf W410 D560 H360

End Shelf W410 D560 H360

Side Pocket W557 D133 H365

Manufactured in India (Lead Time 4-6 Weeks) Imported from HNI APAC (Lead Time 8-10 Weeks)