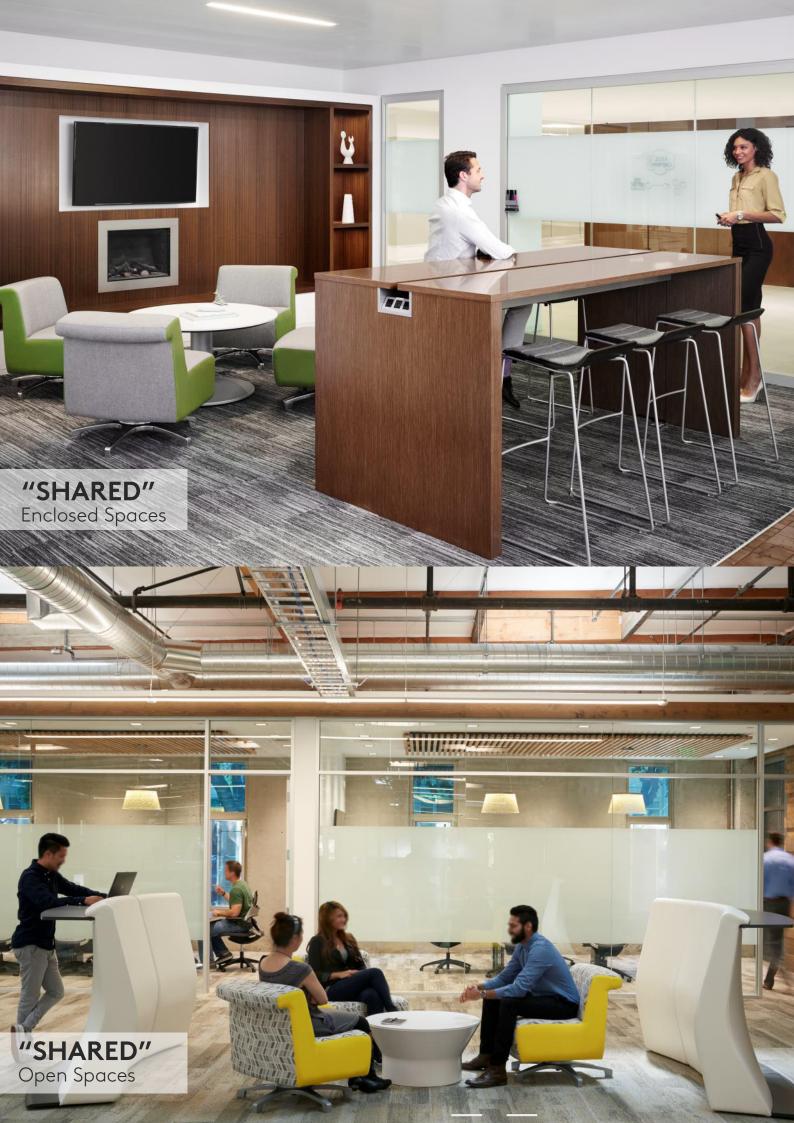

### **OPEN OFFICE** ZONES

Changes are taking place in spaces for group activities or heads down, "getting-away-from-itall" work – they're expanding in both variety and quantity. These may be either open or enclosed, located in "public" areas or within a team's own neighborhood, fixed or meant to be easily rearranged. They may have names like "huddle," "war," or "scrum" rooms. They may just be some soft seating in a nook near a great view, or an open area provisioned with a mobile monitor and multi-level seating.