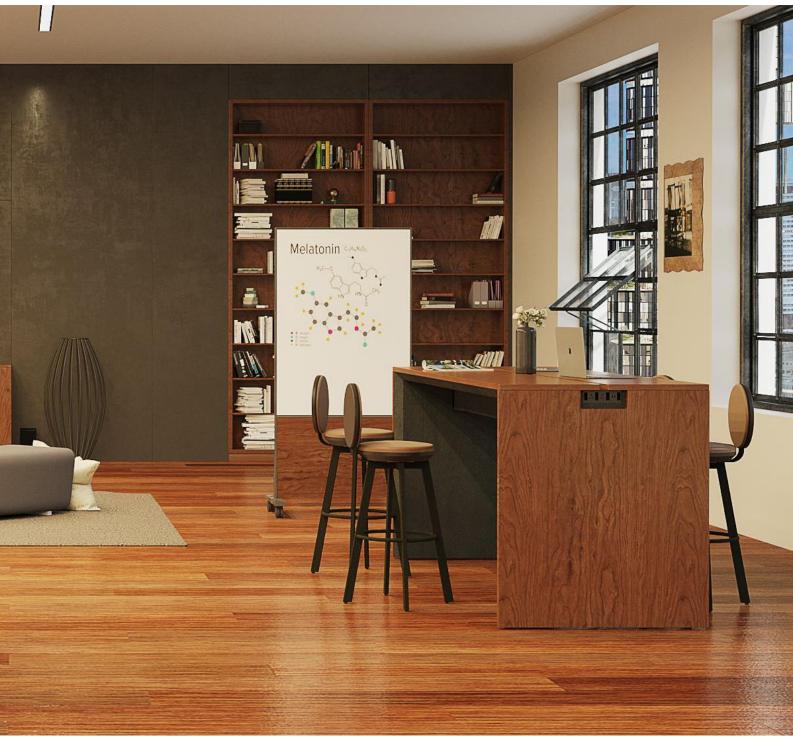

### **OPEN OFFICE** ZONES

Changes are taking place in spaces for group activities or heads down, "getting-away-from-itall" work – they're expanding in both variety and quantity. These may be either open or enclosed, located in "public" areas or within a team's own neighborhood, fixed or meant to be easily rearranged. They may have names like "huddle," "war," or "scrum" rooms. They may just be some soft seating in a nook near a great view, or an open area provisioned with a mobile monitor and multi-level seating.

#### The Genre

XHES

Inspired by gathering spaces where people like to talk and share, like the dining room table or coffee area in the workplace, Genre is a table offered in seated and standing heights, and a variety of sizes. Genre invites conversation and interaction wherever people gather