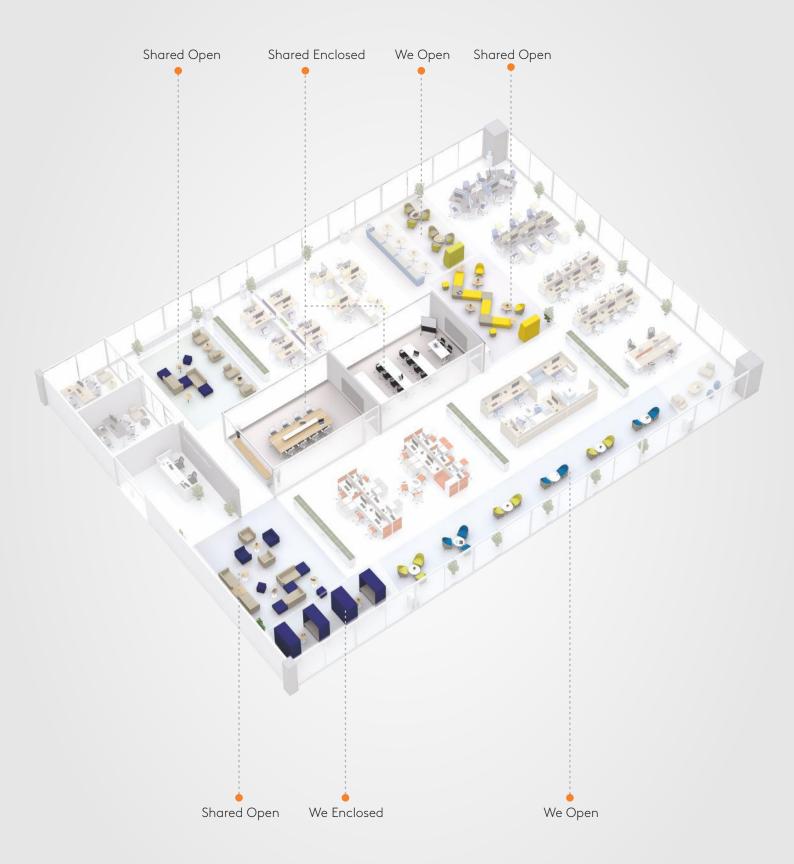

### **OPEN OFFICE** ZONES

Changes are taking place in spaces for group activities or heads down, "getting-away-from-itall" work – they're expanding in both variety and quantity. These may be either open or enclosed, located in "public" areas or within a team's own neighborhood, fixed or meant to be easily rearranged. They may have names like "huddle," "war," or "scrum" rooms. They may just be some soft seating in a nook near a great view, or an open area provisioned with a mobile monitor and multi-level seating.

# OPEN OFFICE LAYOUT

# SOLUTIONS TO SUPPORT

NEW WAYS OF WORKING