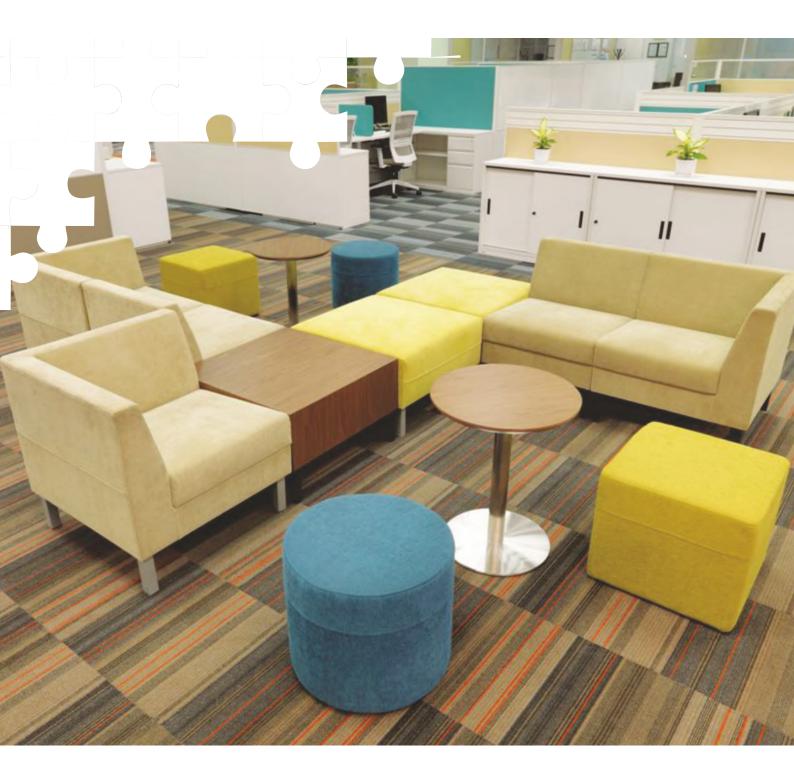

### **OPEN OFFICE** ZONES

Changes are taking place in spaces for group activities or heads down, "getting-away-from-itall" work – they're expanding in both variety and quantity. These may be either open or enclosed, located in "public" areas or within a team's own neighborhood, fixed or meant to be easily rearranged. They may have names like "huddle," "war," or "scrum" rooms. They may just be some soft seating in a nook near a great view, or an open area provisioned with a mobile monitor and multi-level seating.

OPEN UP' is the new demand. OPEN UP' is the new trend!