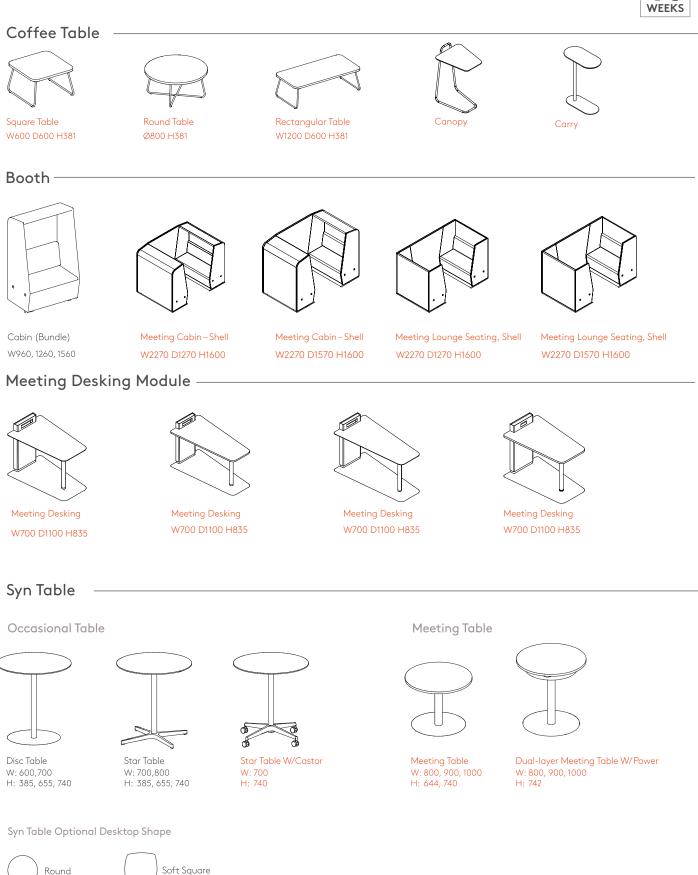

# OPEN UP TO NEW IDEAS

**COLLABORATIVE** SOLUTIONS

## EVERY WORKPLACE NEEDS A BIT OF OPENNESS

This is highlighted in The Gensler's Workplace Survey which shows that top performing

**MIT Research** 

Gensler's average time spent by Workplace Survey 32% employees collaborating.

5 times more likely to turn to another individual for information

By encouraging knowledge sharing through collaboration and regular interactions among employees, top performing companies are known to have established significantly higher-

## **EVOLVING** OFFICE TRENDS

#### Traditional Floor Plan:

Perimeter is lined with large private offices based on seniority of workers, with workstations in the interior.

#### # of settings6

#### Less-Heirarchical Floor Plan:

This floor plan contains fewer and smaller private offices, lower panel heights, and more spaces to support social activities.

#### Current

#### Evolving

#### Activity-Based Floor Plan

This floor plan offers many types of spaces that support a wide variety of work activities, including both individual and team work.

#### # of settings9

# of settings:14

# WHAT HAPPENS WHEN YOU ADOPT **AN OPEN WORKING CULTURE?**

Approachability

- Seamless flow of communication
- Fostering team spirit
- Positive inter-office vibe & dynamism

Creation of Innovative ideas

**Enhanced productivity** 

# WHY EMBRACE OPEN WORKSPACES?

As we place less and less value on space as a status marker and more on its functionality and ability to meet our needs, we move away from status-based space allocations to function-based space allocation – causing us to have to consider what kinds and how much of each space we need to support what we do.

## OPEN UP WITH HNI

Right office space can amplify the right kind of productivity in an office. Therefore, at HNI, our focus is always on integrating technology with furniture to bring you solutions for a more productive and collaborative workforce.

Placing great emphasis on quality, HNI Collaborative Solutions are about creating inspiring spaces that allow people to think, innovate & succeed together. Ensuring quality of workmanship each piece in the collection is built to create lasting impression. So that you have a space that is as inspirational as inviting.

### THE HNI ADVANTAGE

Across the globe, we are known for our commitment to being relentless in delivering solutions that are rich in character and are supported by exceptional service, anytime, anywhere.

Whether you want to transform the office common area, conference room layout, or improve office acoustics, we'll help you create the perfect workspace that is both contemporary and aesthetically pleasing.

#### HNI Advantage

- Trust Built Over Years (World's Leading Seating Manufacturer)
- Research based Innovative Design Solutions
- Immaculate Product Quality
- Flexibility and Usability
- On Time Every Time

### **OPEN OFFICE** ZONES

Changes are taking place in spaces for group activities or heads down, "getting-away-from-itall" work – they're expanding in both variety and quantity. These may be either open or enclosed, located in "public" areas or within a team's own neighborhood, fixed or meant to be easily rearranged. They may have names like "huddle," "war," or "scrum" rooms. They may just be some soft seating in a nook near a great view, or an open area provisioned with a mobile monitor and multi-level seating.

OPEN UP' is the new demand. OPEN UP' is the new trend!

# OPEN OFFICE LAYOUT

# SOLUTIONS TO SUPPORT

NEW WAYS OF WORKING

#### The Meta collaborative seating

allows you to create informal, comfortable social meeting points that foster effective communication & collaboration.

# META

Innovative design includes dual colour upholstery options to suit your workplace's unique style.

A A

## ΜΕΤΑ

А

D

- A. Straight Bench
- B. Syn Star TableC. Y-Star Chair
- D. Stool

### Endless Possibilities. Endless Layouts.

Comfortable, simple yet dynamic in character, Meta's modular adaptability lets you compose your ideal space with complete user flexibility, re-configurability, and maximum use of limited space.

Same Components Multiple Variations

This example shows how Meta components can be dismantled or re-configured into 8 different layouts

# CANOPY

## CARRY

Forum's sleek and smart modular design not only brings flexibility to workplace planning but also adds flair to any office landscape. From soft seating in reception, primary workspace to collaborative lounge areas, Forum encourages spontaneous social interaction and collaboration.

A. Music StoolB. Power Table

# **FORUM** Sleek Modular Blocks Designed for Interactions

# **INGAGE** Versatile, Vibrant & Interactive

Now you can create a private communication space in an open zone as and when you want.

The advantage of convenience it comes equipped with, makes it an ideal choice for those who want more from their furniture.

#### The Genre

XHES

Inspired by gathering spaces where people like to talk and share, like the dining room table or coffee area in the workplace, Genre is a table offered in seated and standing heights, and a variety of sizes. Genre invites conversation and interaction wherever people gather

. THE WORLD

....

 $\left| \right|$ 

## FREESTAND

#### PLANTER

KYM

## SURGE

## **META BINARY**

**META POP** 

## **META SLIDER**

## **META SHARP**

# CUBOID

**Modular Elements** 

**META** 

Linking Shelf W410 D560 H360

End Shelf W410 D560 H360

Side Pocket W557 D133 H365

Manufactured in India (Lead Time 4-6 Weeks) Imported from HNI APAC (Lead Time 8-10 Weeks)

FORUM

Modular Sofa, Middle

Forum Products -

W600 D690 H700

Modular Sofa, End (Right)

W690 D690 H700

Modular Sofa, End (Left) W690 D690 H700

Sofa Ottoman W690 D690 H420

One Seat Lounge W810 D690 H700

Booth

W1000 D760 H1350

Mini Round Ottoman Ø470 H420

One Seat Armless Sofa, Config with Booth W900 D690 H700

Mini Square Ottoman W470 D470 H420

Booth W1600 D760 H1350

Two Seat Armless Sofa, Config with Booth W1500 D690 H700

Mini Square Ottoman (w/audio system) W470 D470 H420

Tall Booth with Top W1000 D760 H1800

Square Coffee Table W690 D690 H420

Tall Booth with Top W1600 D760 H1800

AVAILABLE IN

WEEKS

Square Coffee Table (w/audio system) W690 D690 H420

Standing height with split top & powered gable end L1850-2300 W900-1100 H1050

Standing height with single top with powered gable end L1850-2300 W900-1100 H1050

Sitting height with split top & powered gable end L1850-2300 W900-1100 H750

Sitting height with single top with powered gable end L1850-2300 W900-1100 H750

Standing height with split top with non-powered gable end L1850-2300 W900-1100 H1050

Standing height with single top with non-powered gable end L1850-2300 W900-1100 H1050

Sitting height with split top with non-powered gable end L1850-2300 W900-1100 H750

Sitting height with single top with non-powered gable end L1850-2300 W900-1100 H750

Height adjustable

without back L513 W513 H750-830

Fixed without back L513 W513 H750

Height adjustable

Fixed with back with back L513 W513 H1020-1100 L513 W513 H1020

Manufactured in India (Lead Time 4-6 Weeks) Imported from HNI APAC (Lead Time 8-10 Weeks)

Manufactured in India (Lead Time 4-6 Weeks) Imported from HNI APAC (Lead Time 8-10 Weeks)

Ahmedabad : +91 9558598265 | Bengaluru : +91 7259021281/82 | Chennai : +91 9884135858 | Gurugram : +91 8800392662 Hyderabad : +91 8800392655 | Kolkata : +91 8584039470 | Mumbai : +91 8600039632 | Pune : +91 8600039646 E-mail us at : response@hni-india.com | Find us at : www.hni-india.com

Corporate Office: HNI Office India Limited, 406, Windfall, C-wing, Sahar Plaza, Andheri-Kurla Road, J.B.Nagar, Andheri (E), Mumbai - 400 059, India.

#### Disclaimer :

Natural Variation in colour and structure of raw material for fabrics / paints / laminates, makes it impossible to guarantee that the final shades will match perfectly in every case. Minor discrepancies in the colour of the goods supplied, subsequent or supplementary items cannot therefore be recorded as justification for any claim to replacement. Batch to batch variations in shade / colour matching may occur within commercial tolerances. Since different classes of paints are required for MDF and metal items, perfect shade matching cannot be guaranteed. We would however endeavour to attain as close a match as possible. All materials are subject to availability. All contents of this brochure are the copyright of HNI India and any duplication and or reproduction in any form without prior permission is strictly prohibited.