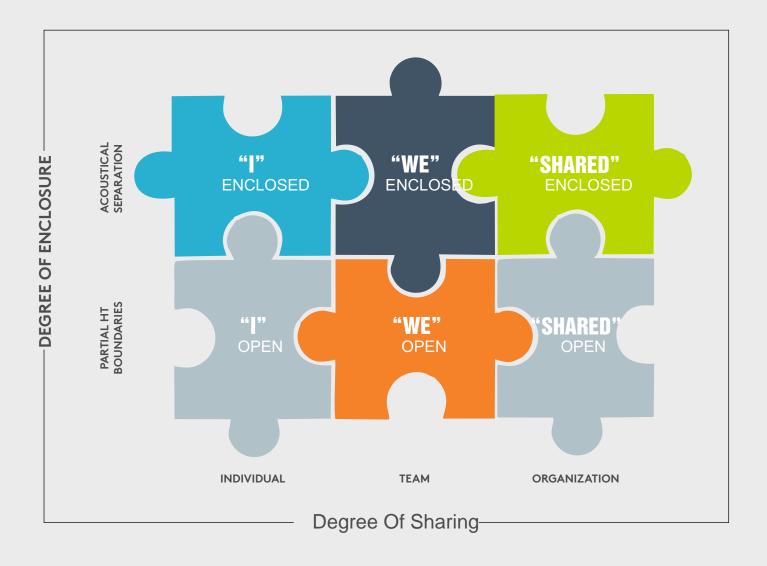

### **OPEN OFFICE** ZONES

Changes are taking place in spaces for group activities or heads down, "getting-away-from-itall" work – they're expanding in both variety and quantity. These may be either open or enclosed, located in "public" areas or within a team's own neighborhood, fixed or meant to be easily rearranged. They may have names like "huddle," "war," or "scrum" rooms. They may just be some soft seating in a nook near a great view, or an open area provisioned with a mobile monitor and multi-level seating.

OPEN UP' is the new demand. OPEN UP' is the new trend!