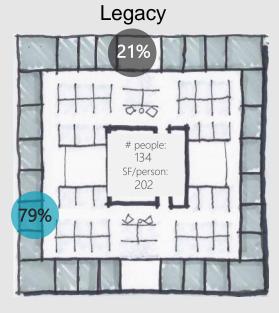

## **EVOLVING** OFFICE TRENDS

#### Traditional Floor Plan:

Perimeter is lined with large private offices based on seniority of workers, with workstations in the interior.

#### Less-Heirarchical Floor Plan:

This floor plan contains fewer and smaller private offices, lower panel heights, and more spaces to support social activities.

#### Activity-Based Floor Plan

This floor plan offers many types of spaces that support a wide variety of work activities, including both individual and team work.