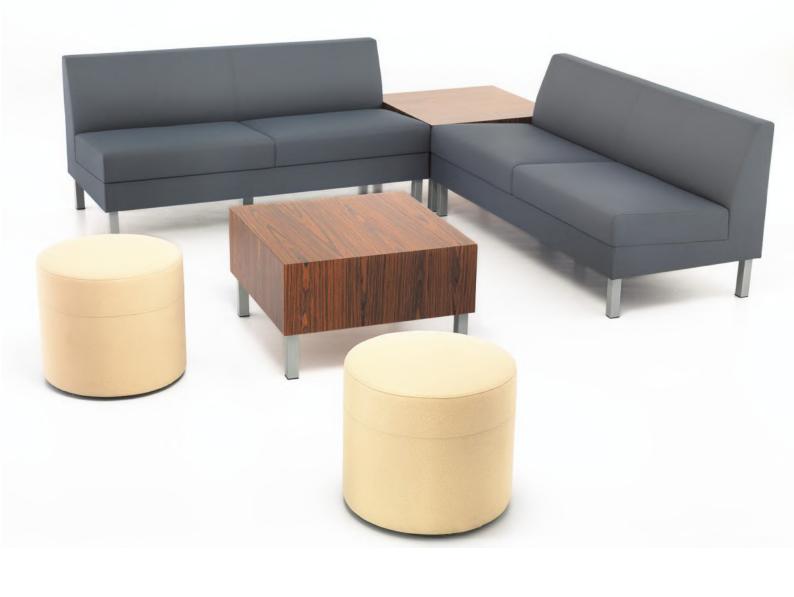

#### The Meta collaborative seating

allows you to create informal, comfortable social meeting points that foster effective communication & collaboration.

## CARRY

Forum's sleek and smart modular design not only brings flexibility to workplace planning but also adds flair to any office landscape. From soft seating in reception, primary workspace to collaborative lounge areas, Forum encourages spontaneous social interaction and collaboration.

# **FORUM** Sleek Modular Blocks Designed for Interactions