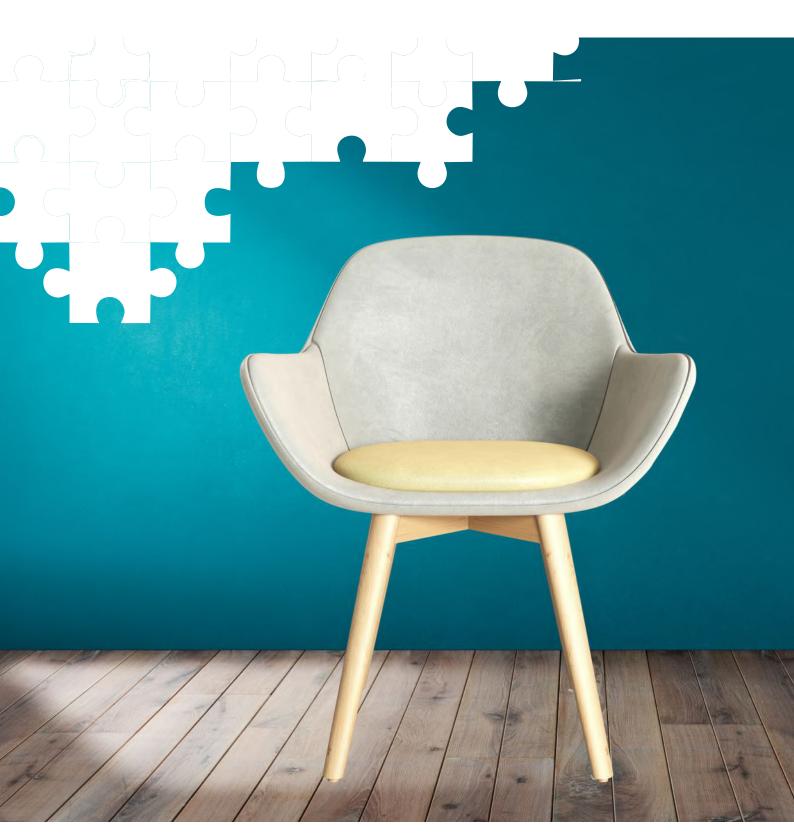

#### The Meta collaborative seating

allows you to create informal, comfortable social meeting points that foster effective communication & collaboration.

# META

Innovative design includes dual colour upholstery options to suit your workplace's unique style.

A A