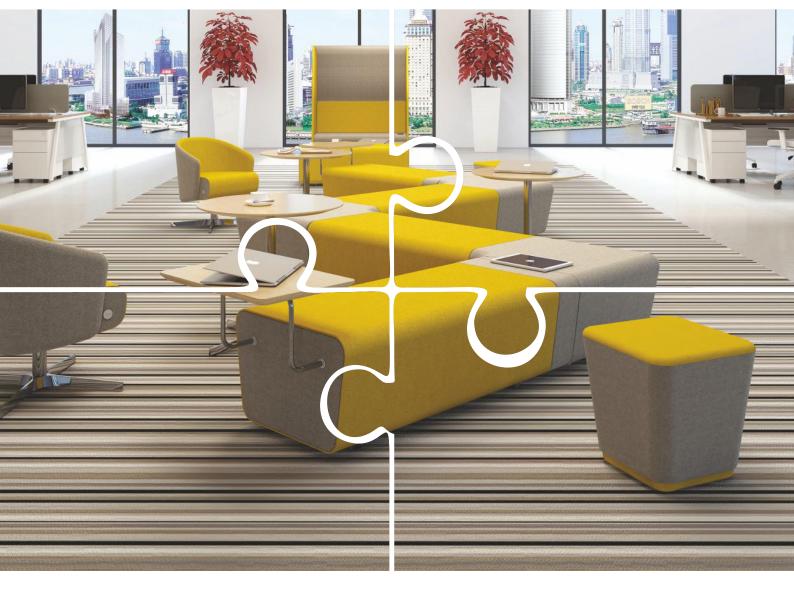

### Endless Possibilities. Endless Layouts.

Comfortable, simple yet dynamic in character, Meta's modular adaptability lets you compose your ideal space with complete user flexibility, re-configurability, and maximum use of limited space.

Same Components Multiple Variations

This example shows how Meta components can be dismantled or re-configured into 8 different layouts