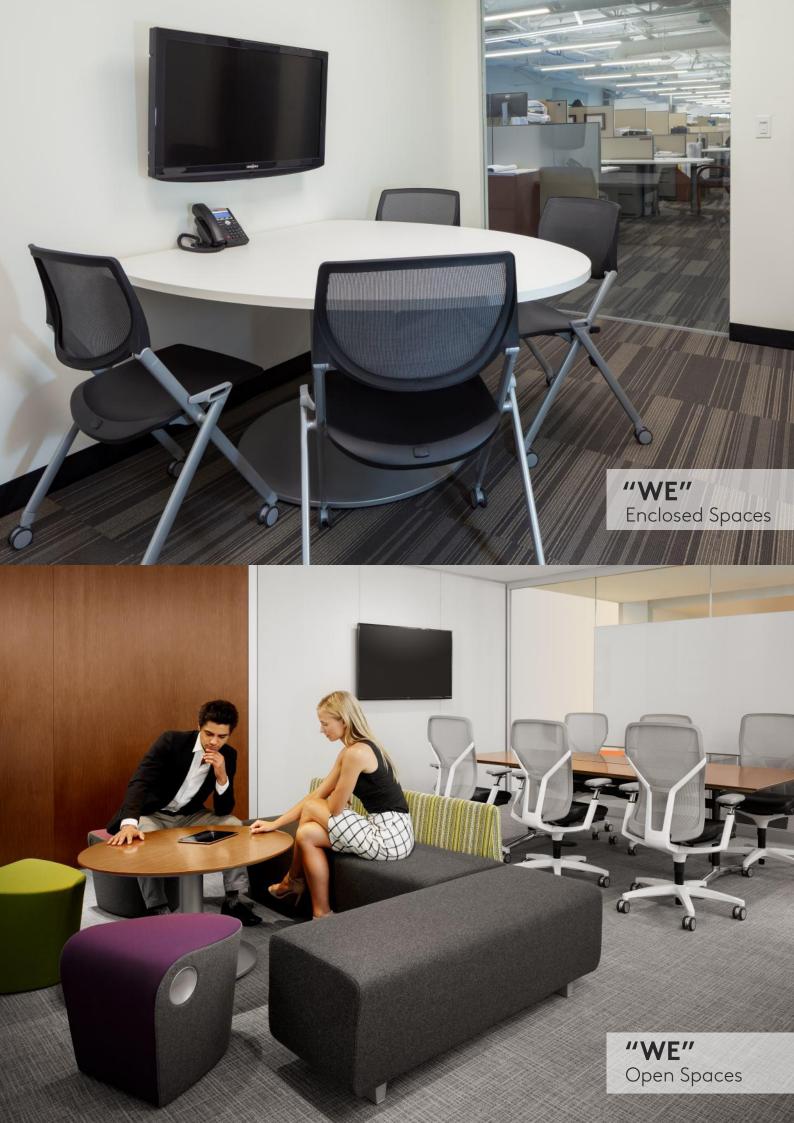

### **OPEN OFFICE** ZONES

Changes are taking place in spaces for group activities or heads down, "getting-away-from-itall" work – they're expanding in both variety and quantity. These may be either open or enclosed, located in "public" areas or within a team's own neighborhood, fixed or meant to be easily rearranged. They may have names like "huddle," "war," or "scrum" rooms. They may just be some soft seating in a nook near a great view, or an open area provisioned with a mobile monitor and multi-level seating.