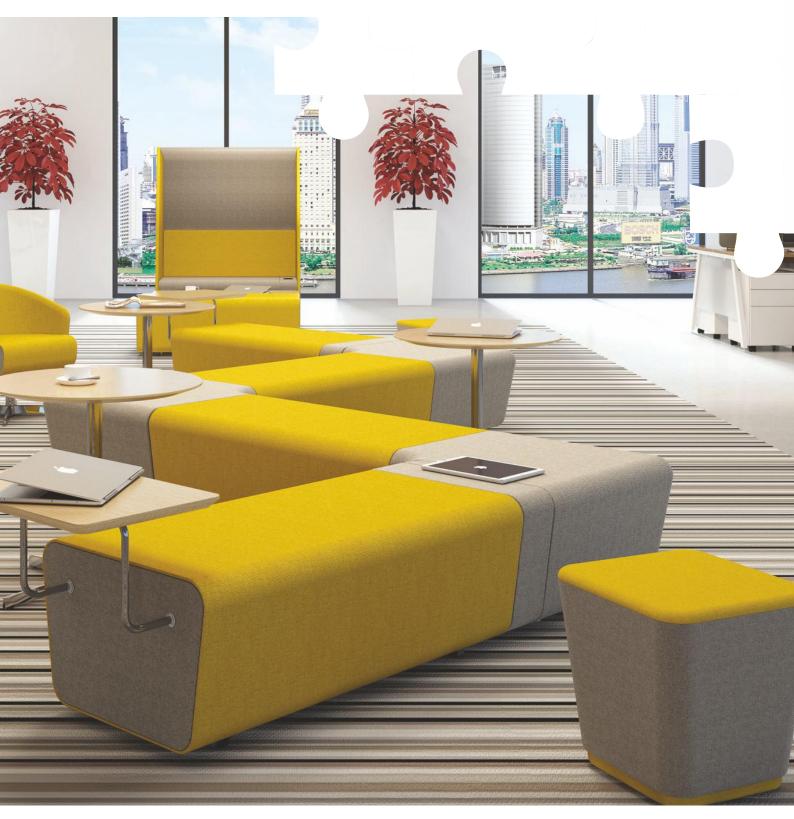

#### The Meta collaborative seating

allows you to create informal, comfortable social meeting points that foster effective communication & collaboration.

# META

Innovative design includes dual colour upholstery options to suit your workplace's unique style.

A A

## ΜΕΤΑ

А

D

- A. Straight Bench
- B. Syn Star TableC. Y-Star Chair
- D. Stool

### Endless Possibilities. Endless Layouts.

Comfortable, simple yet dynamic in character, Meta's modular adaptability lets you compose your ideal space with complete user flexibility, re-configurability, and maximum use of limited space.