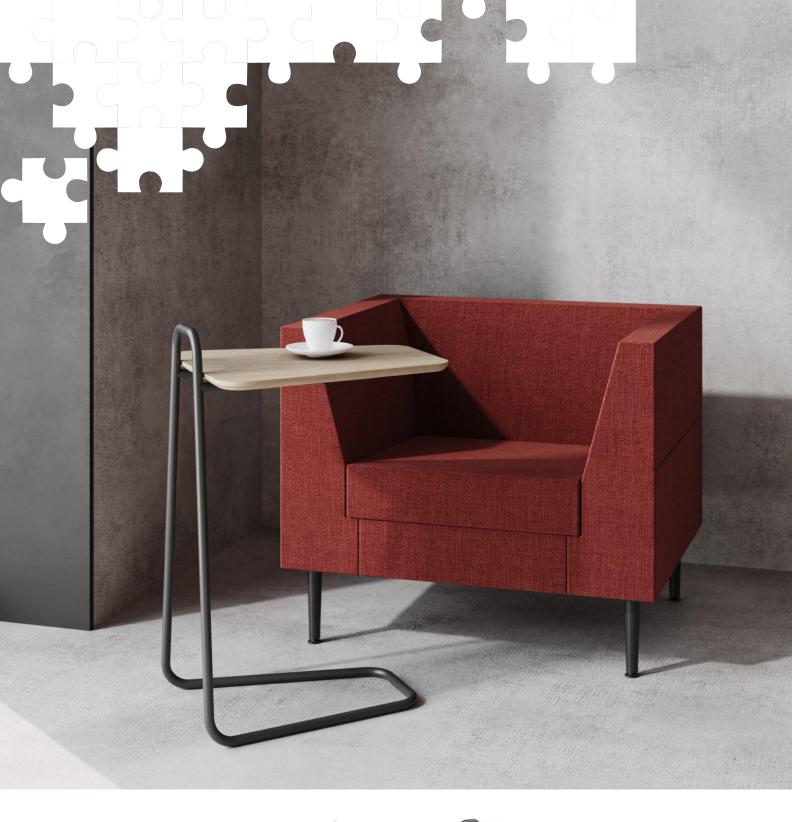

EW WAYS OF WORKING







#### The Meta collaborative seating

allows you to create informal, comfortable social meeting points that foster effective communication & collaboration.



# META

Innovative design includes dual colour upholstery options to suit your workplace's unique style.









A A













## ΜΕΤΑ





А









D

- A. Straight Bench
- B. Syn Star TableC. Y-Star Chair
- D. Stool

### Endless Possibilities. Endless Layouts.

Comfortable, simple yet dynamic in character, Meta's modular adaptability lets you compose your ideal space with complete user flexibility, re-configurability, and maximum use of limited space.



Same Components Multiple Variations



This example shows how Meta components can be dismantled or re-configured into 8 different layouts

# CANOPY





## CARRY









Forum's sleek and smart modular design not only brings flexibility to workplace planning but also adds flair to any office landscape. From soft seating in reception, primary workspace to collaborative lounge areas, Forum encourages spontaneous social interaction and collaboration.







A. Music StoolB. Power Table

# **FORUM** Sleek Modular Blocks Designed for Interactions











# **INGAGE** Versatile, Vibrant & Interactive

Now you can create a private communication space in an open zone as and when you want.

The advantage of convenience it comes equipped with, makes it an ideal choice for those who want more from their furniture.

















#### The Genre

XHES

Inspired by gathering spaces where people like to talk and share, like the dining room tabl