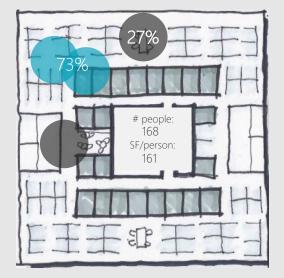

## **EVOLVING** OFFICE TRENDS

#### Less-Heirarchical Floor Plan:

This floor plan contains fewer and smaller private offices, lower panel heights, and more spaces to support social activities.

#### Activity-Based Floor Plan

This floor plan offers many types of spaces that support a wide variety of work activities, including both individual and team work.