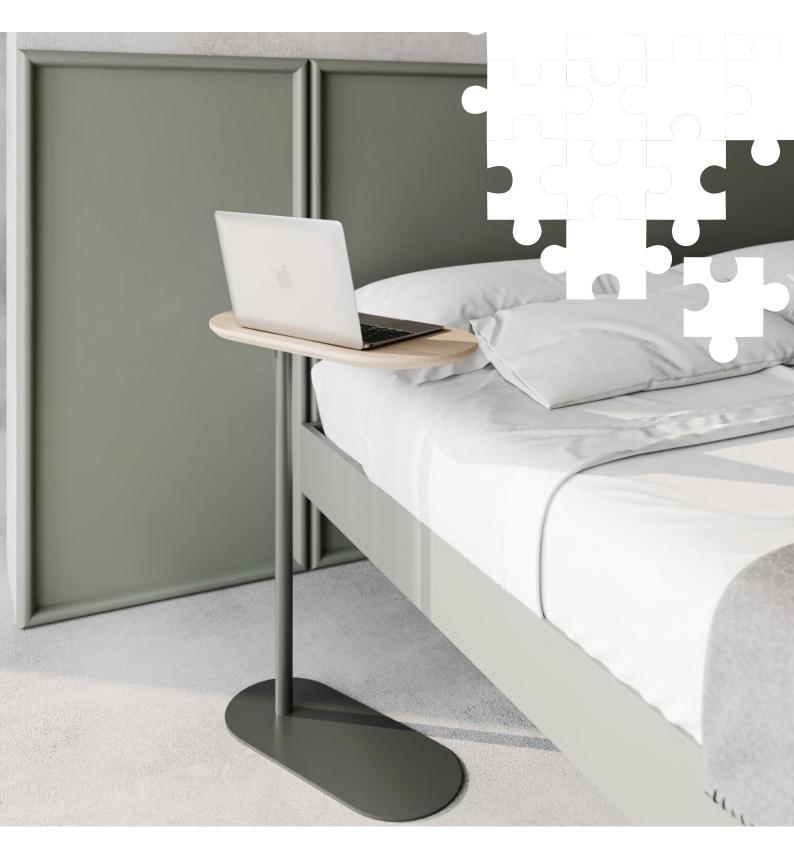

KING







#### The Meta collaborative seating

allows you to create informal, comfortable social meeting points that foster effective communication & collaboration.



# META

Innovative design includes dual colour upholstery options to suit your workplace's unique style.









A A













## ΜΕΤΑ





А









D

- A. Straight Bench
- B. Syn Star TableC. Y-Star Chair
- D. Stool

### Endless Possibilities. Endless Layouts.

Comfortable, simple yet dynamic in character, Meta's modular adaptability lets you compose your ideal space with complete user flexibility, re-configurability, and maximum use of limited space.



Same Components Multiple Variations



This example shows how Meta components can be dismantled or re-configured into 8 different layouts

# CANOPY





## CARRY









Forum's sleek and smart modular design not only brings flexibility to workplace planning but also adds flair to any office landscape. From soft seating in reception, primary workspace to collaborative lounge areas, Forum encourages spontaneous social interaction and collaboration.







A. Music StoolB. Power Table

# **FORUM** Sleek Modular Blocks Designed for Interactions











# **INGAGE** Versatile, Vibrant & Interactive

Now you can create a private communication space in an open zone as and when you want.

The advantage of convenience it comes equipped with, makes it an ideal choice for those who want more from their furniture.

















#### The Genre

XHES

Inspired by gathering spaces where people like to talk and share, like the dining room table or coffee ar