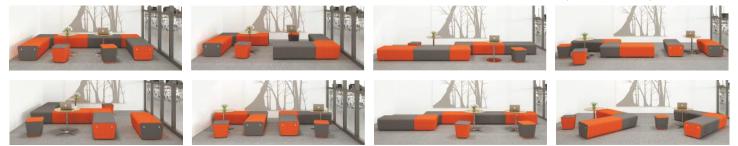

### Endless Possibilities. Endless Layouts.

Comfortable, simple yet dynamic in character, Meta's modular adaptability lets you compose your ideal space with complete user flexibility, re-configurability, and maximum use of limited space.

Same Components Multiple Variations

This example shows how Meta components can be dismantled or re-configured into 8 different layouts