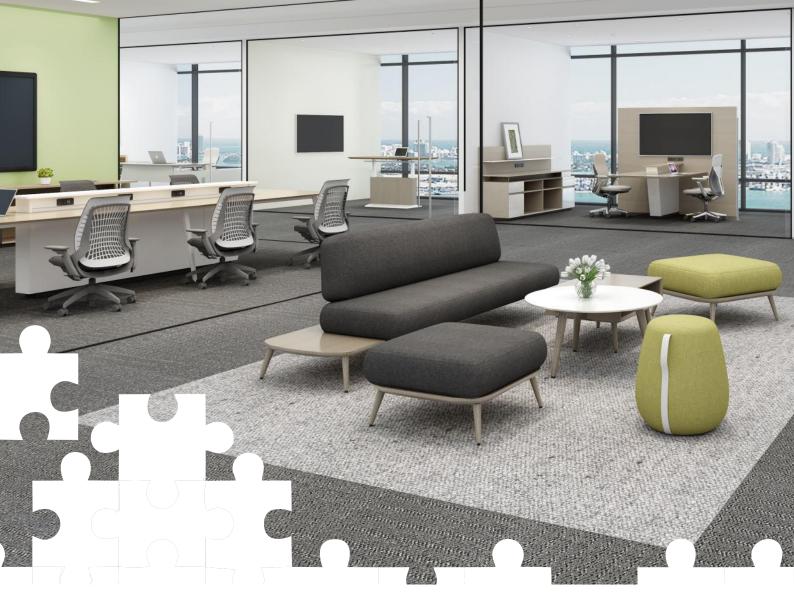

### **OPEN OFFICE** ZONES

Changes are taking place in spaces for group activities or heads down, "getting-away-from-itall" work – they're expanding in both variety and quantity. These may be either open or enclosed, located in "public" areas or within a team's own neighborhood, fixed or meant to be easily rearranged. They may have names like "huddle," "war," or "scrum" rooms. They may just be some soft seating in a nook near a great view, or an open area provisioned with a mobile monitor and multi-level seating.

OPEN UP' is the new demand. OPEN UP' is the new trend!