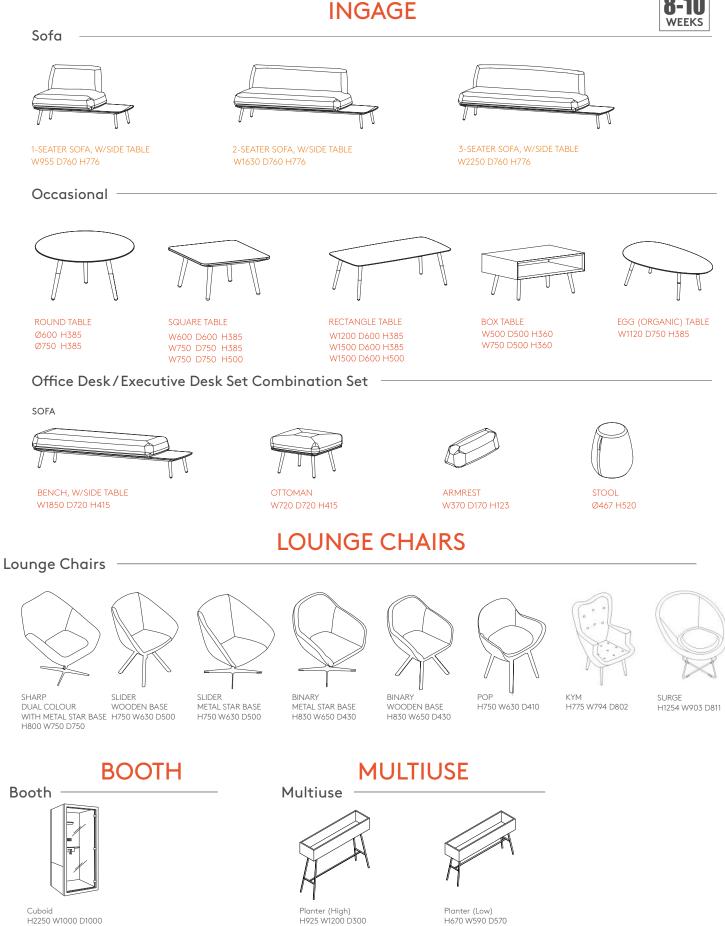

# **INGAGE** Versatile, Vibrant & Interactive

Now you can create a private communication space in an open zone as and when you want.

The advantage of convenience it comes equipped with, makes it an ideal choice for those who want more from their furniture.