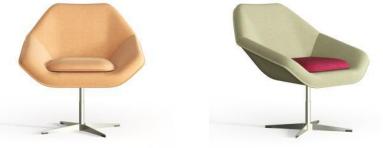

#### The Meta collaborative seating

allows you to create informal, comfortable social meeting points that foster effective communication & collaboration.

# META

Innovative design includes dual colour upholstery options to suit your workplace's unique style.

A A