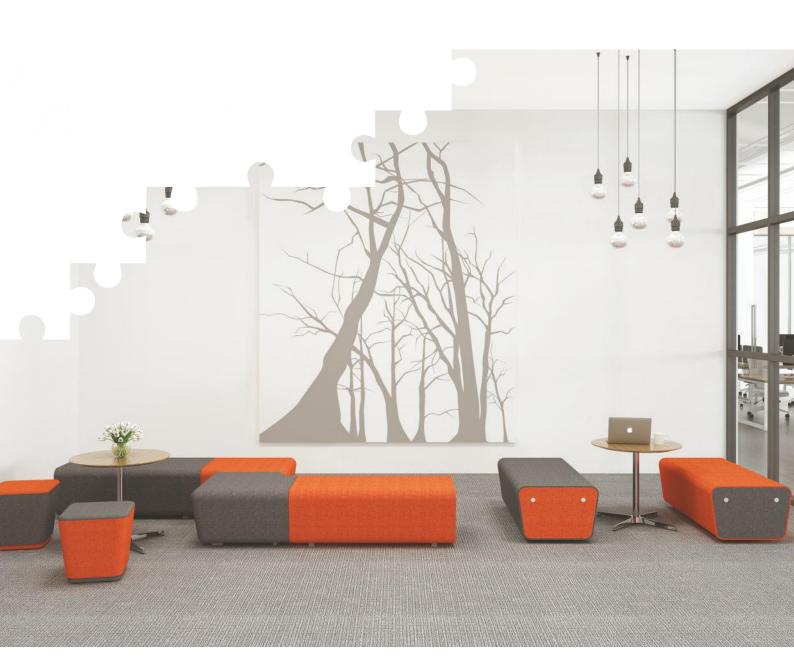

### Endless Possibilities. Endless Layouts.

Comfortable, simple yet dynamic in character, Meta's modular adaptability lets you compose your ideal space with complete user flexibility, re-configurability, and maximum use of limited space.

Same Components Multiple Variations

This example shows how Meta components can be dismantled or re-configured into 8 different layouts