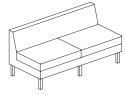

FORUM

Modular Sofa, Middle

Forum Products -

W600 D690 H700

Modular Sofa, End (Right)

W690 D690 H700

Modular Sofa, End (Left) W690 D690 H700

Sofa Ottoman W690 D690 H420

One Seat Lounge W810 D690 H700

Booth

W1000 D760 H1350

Mini Round Ottoman Ø470 H420

One Seat Armless Sofa, Config with Booth W900 D690 H700

Mini Square Ottoman W470 D470 H420

Booth W1600 D760 H1350

Two Seat Armless Sofa, Config with Booth W1500 D690 H700