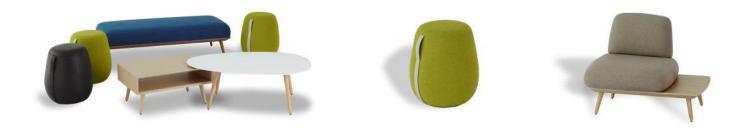

# META

Innovative design includes dual colour upholstery options to suit your workplace's unique style.

A A

## ΜΕΤΑ

А

D

- A. Straight Bench
- B. Syn Star TableC. Y-Star Chair
- D. Stool

### Endless Possibilities. Endless Layouts.

Comfortable, simple yet dynamic in character, Meta's modular adaptability lets you compose your ideal space with complete user flexibility, re-configurability, and maximum use of limited space.

Same Components Multiple Variations

This example shows how Meta components can be dismantled or re-configured into 8 different layouts