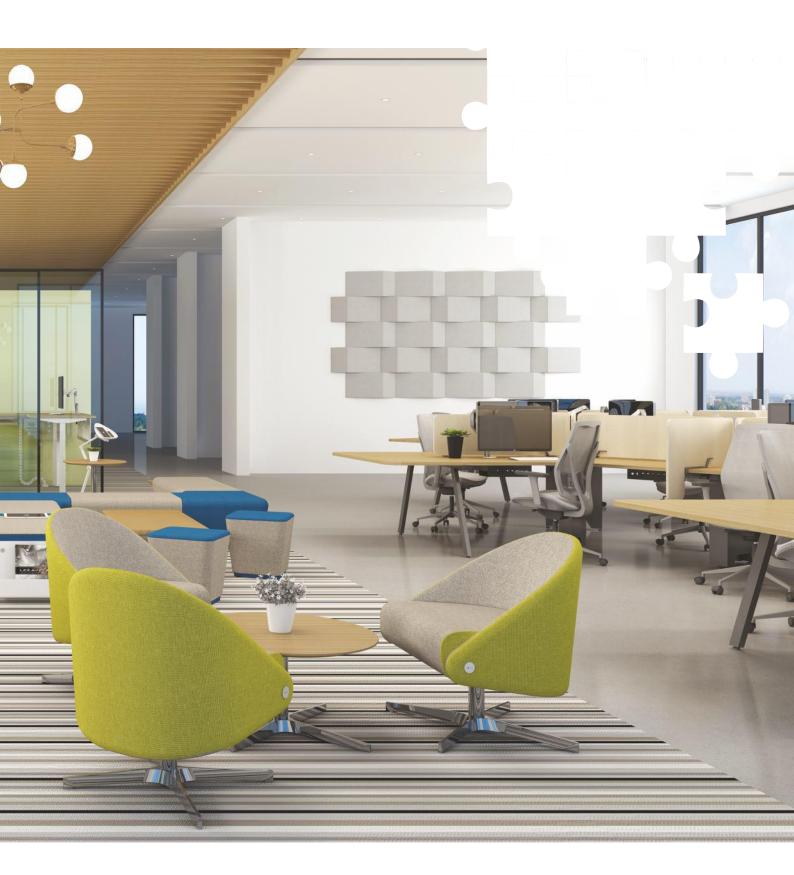

### **OPEN OFFICE** ZONES

Changes are taking place in spaces for group activities or heads down, "getting-away-from-itall" work – they're expanding in both variety and quantity. These may be either open or enclosed, located in "public" areas or within a team's own neighborhood, fixed or meant to be easily rearranged. They may have names like "huddle," "war," or "scrum" rooms. They may just be some soft seating in a nook near a great view, or an open area provisioned with a mobile monitor and multi-level seating.

OPEN UP' is the new demand. OPEN UP' is the new trend!

# OPEN OFFICE LAYOUT