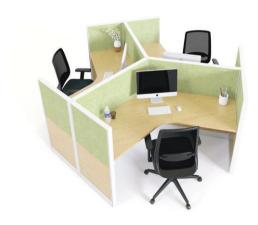

### Open collaborative workspace

Connect is true when user needs to have a balance. The user needs to avoid distractions while remaining accessible for collaboration & idea sharing.