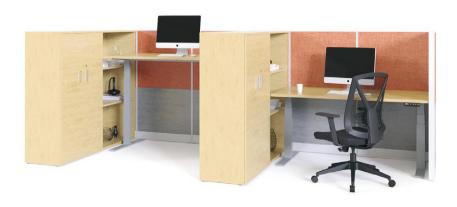

## Power Up

With Connect, power accessibility is provided at 3 levels.
User has greater flexibility to choose as per their requirement.
Intelligent data cable separators allow easy and clutter free accessibility.

# **Top Trim**Easy access to lay-in data and phone cables.