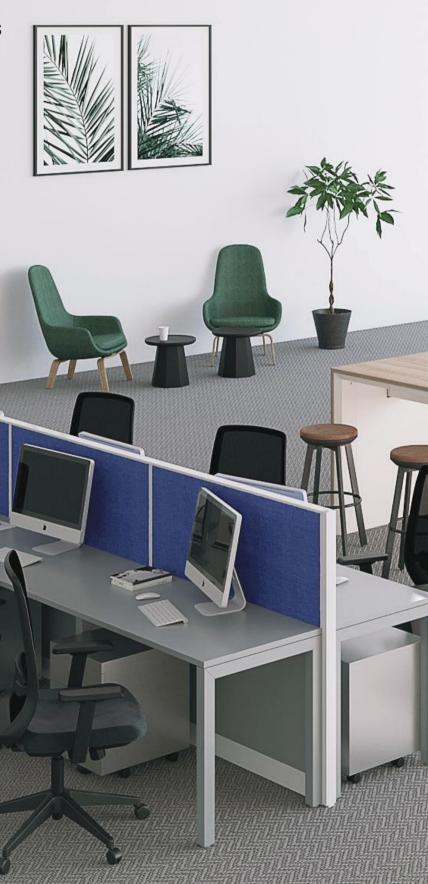

### Open collaborative workspace

Connect is true when user needs to have a balance. The user needs to avoid distractions while remaining accessible for collaboration & idea sharing.

### **Focused workspace**

Connect enables to create focused work areas, where privacy and modest acoustical separation is the norm

### **Private workspace**

Higher privacy can also be achieved with Connect, allowing a consistent look across the office, at same time address users individual work needs