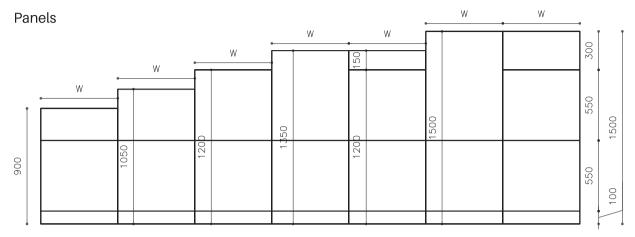

borative workspace

Connect is true when user needs to have a balance. The user needs to avoid distractions while remaining accessible for collaboration & idea sharing.



### **Focused workspace**

Connect enables to create focused work areas, where privacy and modest acoustical separation is the norm



### **Private workspace**

Higher privacy can also be achieved with Connect, allowing a consistent look across the office, at same time address users individual work needs

## Power Up

With Connect, power accessibility is provided at 3 levels.
User has greater flexibility to choose as per their requirement.
Intelligent data cable separators allow easy and clutter free accessibility.

# **Top Trim**Easy access to lay-in data and phone cables.



## Statement of Line

#### **Dimensions**





### **Colors and Materials**



#### Powdercoat

















# Work Connected Work Happy



Ahmedabad : +91 9558598265 | Bengaluru : +91 7259021281/82 | Chennai : +91 9884135858 Guruqram : +91 8800392662 | Hyderabad : +91 8800392655 | Kolkata : +91 8584039470

Mumbai: +91 8600039632 | Pune: +91 8600039646

E-mail us at : response@hni-india.com Find us at: www.hni-india.com