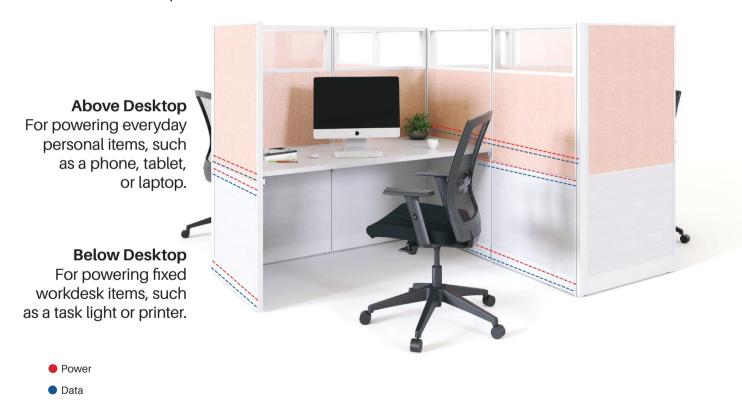

## Power Up

With Connect, power accessibility is provided at 3 levels.
User has greater flexibility to choose as per their requirement.
Intelligent data cable separators allow easy and clutter free accessibility.