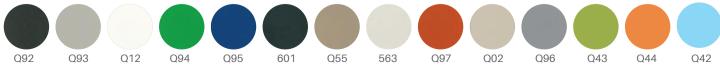

### **Private workspace**

Higher privacy can also be achieved with Connect, allowing a consistent look across the office, at same time address users individual work needs

## Power Up

With Connect, power accessibility is provided at 3 levels.
User has greater flexibility to choose as per their requirement.
Intelligent data cable separators allow easy and clutter free accessibility.