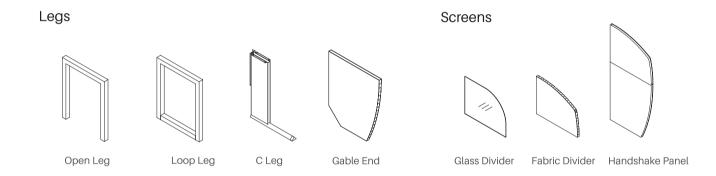

rative workspace

Connect is true when user needs to have a balance. The user needs to avoid distractions while remaining accessible for collaboration & idea sharing.



### **Focused workspace**

Connect enables to create focused work areas, where privacy and modest acoustical separation is the norm



### **Private workspace**

Higher privacy can also be achieved with Connect, allowing a consistent look across the office, at same time address users individual work needs

## Power Up

With Connect, power accessibility is provided at 3 levels.
User has greater flexibility to choose as per their requirement.
Intelligent data cable separators allow easy and clutter free accessibility.

# **Top Trim**Easy access to lay-in data and phone cables.



## Statement of Line

#### **Dimensions**





### **Colors and Materials**



#### Powdercoat

















# Work Connected Work Happy



Ahmedabad : +91 9558598265 | Bengaluru : +91 7259021281/82 | Chennai : +91 9884135858 Guruqram : +91 8800392662 | Hyderabad : +91 8800392655 | Kolkata : +91 8584039470

Mumbai: +91 8600039632 | Pune: +91 8600039646

E-mail us at : response@hni-india.com Find us at: www.hni-india.com