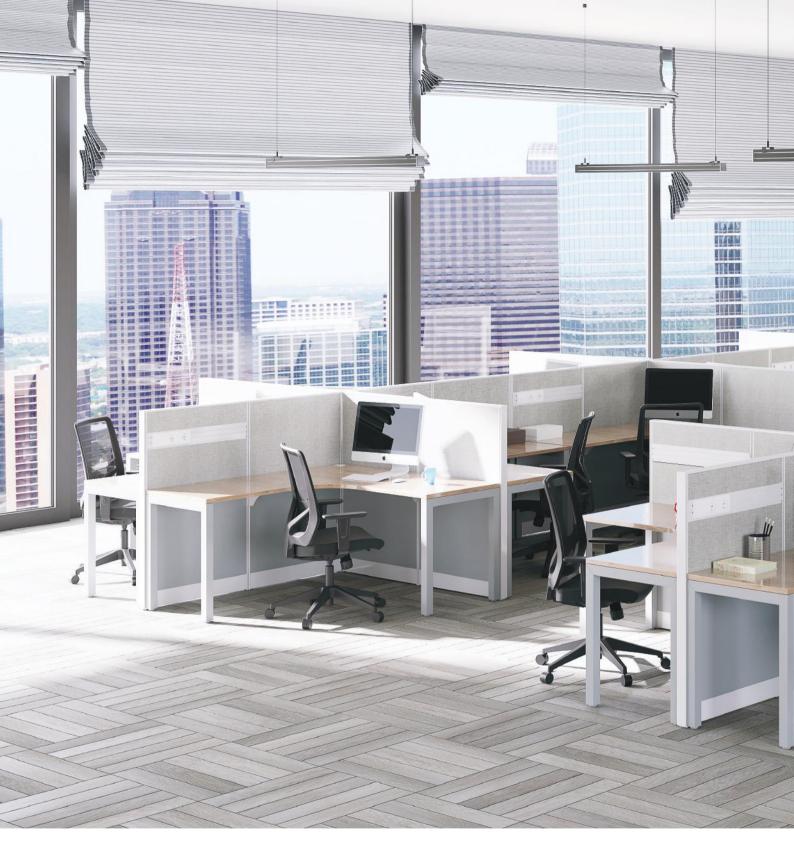

### **Focused workspace**

Connect enables to create focused work areas, where privacy and modest acoustical separation is the norm

### **Private workspace**

Higher privacy can also be achieved with Connect, allowing a consistent look across the office, at same time address users individual work needs