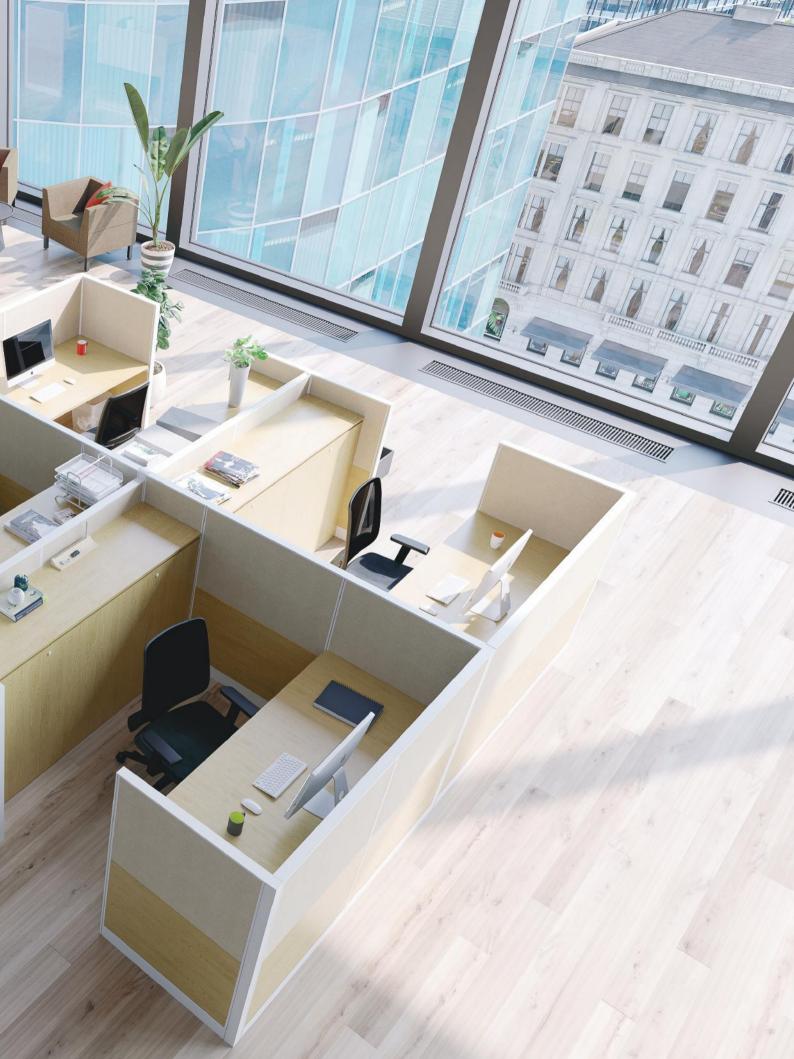

### **Private workspace**

Higher privacy can also be achieved with Connect, allowing a consistent look across the office, at same time address users individual work needs