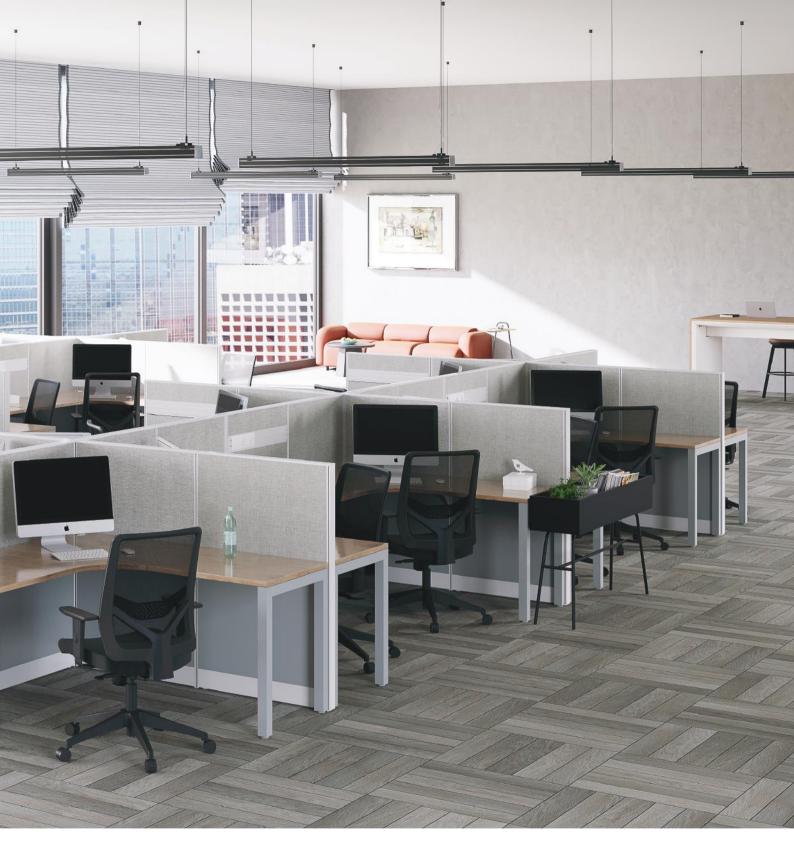

### Open collaborative workspace

Connect is true when user needs to have a balance. The user needs to avoid distractions while remaining accessible for collaboration & idea sharing.

### **Focused workspace**

Connect enables to create focused work areas, where privacy and modest acoustical separation is the norm

### **Private workspace**

Higher privacy can also be achieved with Connect, allowing a consistent look across the office, at same time address users individual work needs