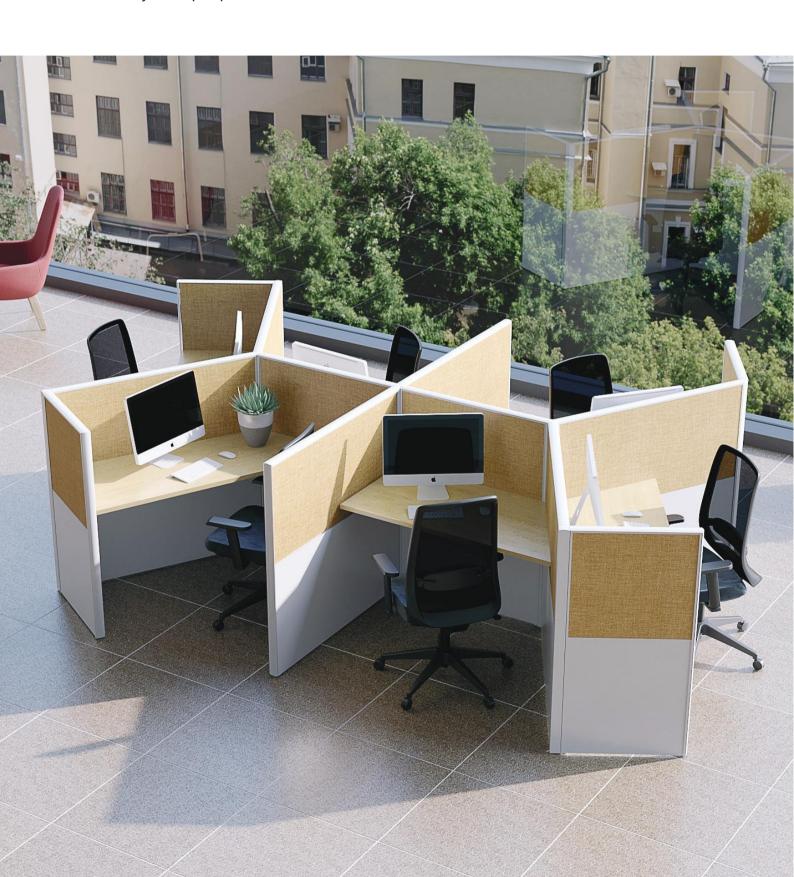

# Designed to be Functional

Connect is a furniture collection that seamlessly integrates work surfaces, storage, space division, and a wide range of choices within a broad surface materials palette to make a statement about your brand and work style. Connect works throughout the entire office to respond to changing needs, utilizing panels, desking, benching, and storage options.

# Visually & Functionally Dynamic

The smart, thoughtful options and details available within the Connect series, increase comfort, improve effectiveness, and add visual appeal. Personalize each space to address the different ways that people work

### **Private workspace**

Higher privacy can also be achieved with Connect, allowing a consistent look across the office, at same time address users individual work needs