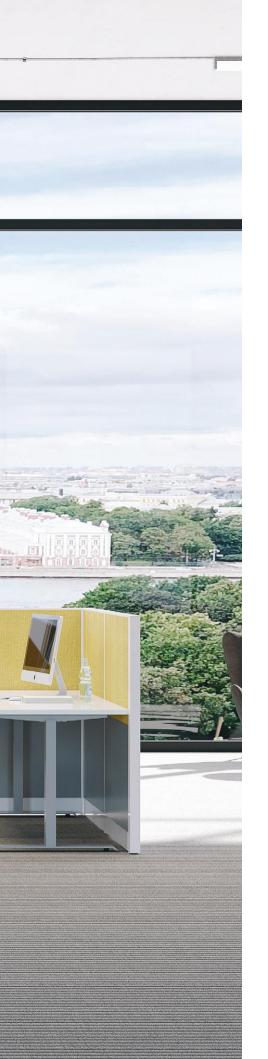

### Open collaborative workspace

Connect is true when user needs to have a balance. The user needs to avoid distractions while remaining accessible for collaboration & idea sharing.