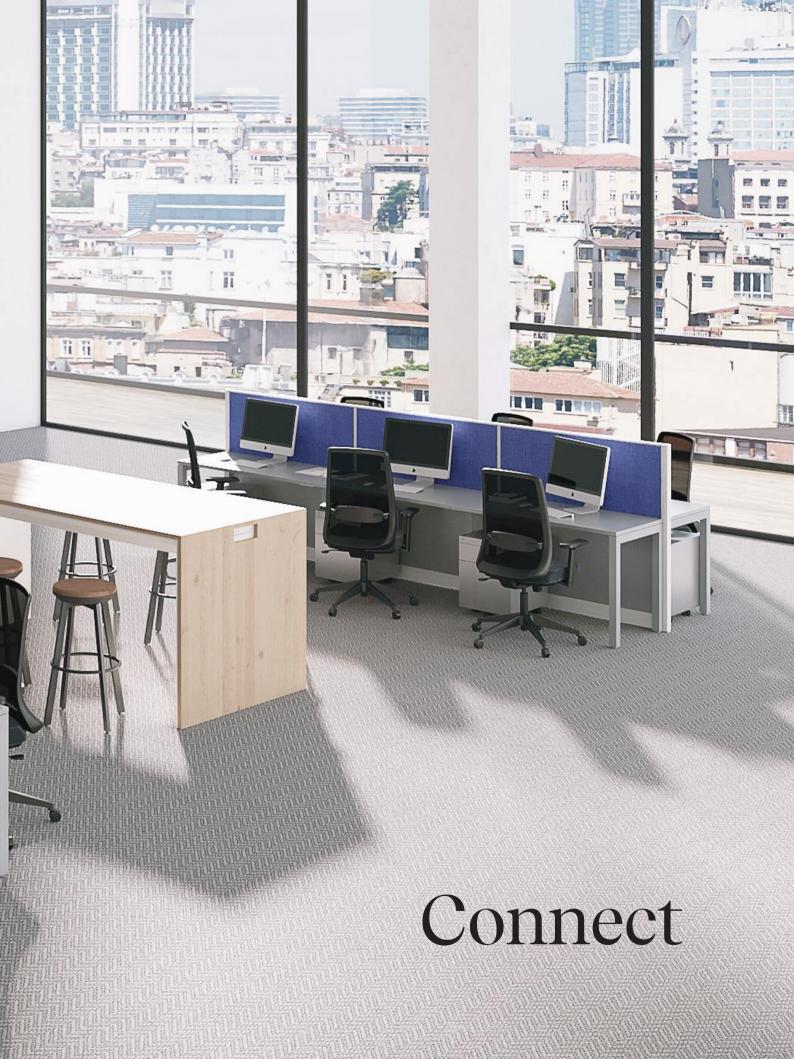

# Designed to be Functional

Connect is a furniture collection that seamlessly integrates work surfaces, storage, space division, and a wide range of choices within a broad surface materials palette to make a statement about your brand and work style. Connect works throughout the entire office to respond to changing needs, utilizing panels, desking, benching, and storage options.

# Visually & Functionally Dynamic

The smart, thoughtful options and details available within the Connect series, increase comfort, improve effectiveness, and add visual appeal. Personalize each space to address the different ways that people work